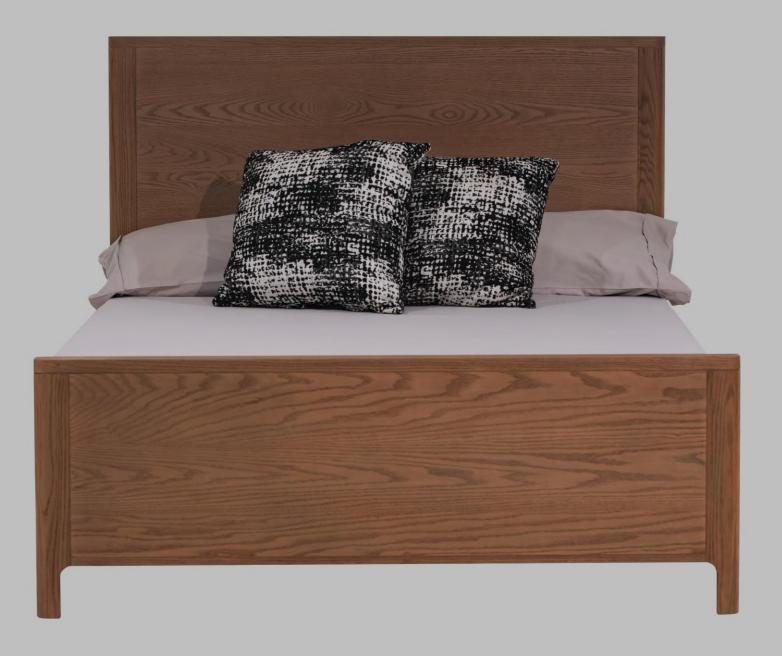

KING SIZE 86 " x 87" x 51", MADE IN OAK SOLID WOOD WITH FINISH. UPHOLSTERY IN "SOLID IVORY".

QUEEN SIZE 67 " x 87" x 51", MADE IN OAK SOLID WOOD WITH FINISH. UPHOLSTERY IN "SOLID IVORY".

KING SIZE 86 " x 87" x 51", MADE IN OAK SOLID WOOD WITH FINISH. UPHOLSTERY IN "SOLID IVORY".

QUEEN SIZE 67 " x 87" x 51", MADE IN OAK SOLID WOOD WITH FINISH. UPHOLSTERY IN "SOLID IVORY".

NIGHTSTAND 24 " x 18" x 24", MADE IN WHITE OAK SOLID WOOD AND WHITE OAK RANDOM VENEER WITH FINISH. INCLUDES SOFT CLOSE AND LEVELERS.