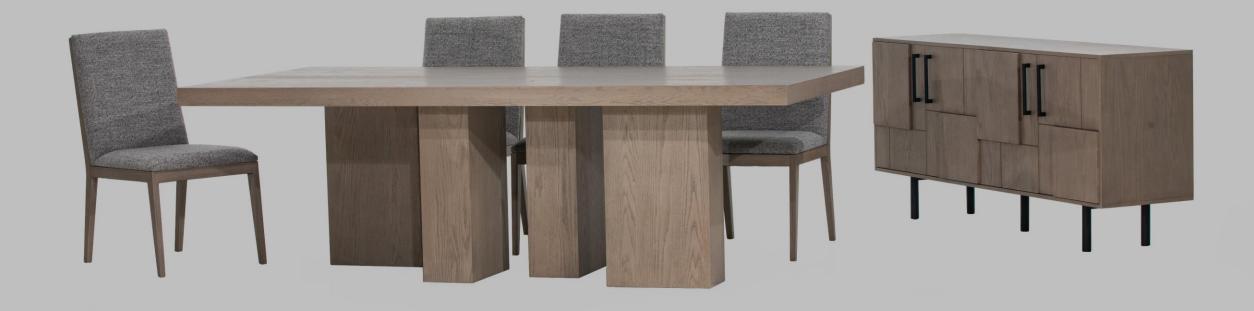

CATALOGUE 2024

DINNING TABLE 95" X 47" X 30", MADE IN OAK SOLID WOOD AND RED OAK RANDOM VENEER, INCLUDES FINISH, AND LEVELERS.

SIDEBOARD 71" x 17.75" x 31.5", MADE IN OAK SOLID WOOD AND RED OAK RANDOM VENEER, INCLUDES SOFT CLOSE HINGES ON DOORS, AND LEVELERS.