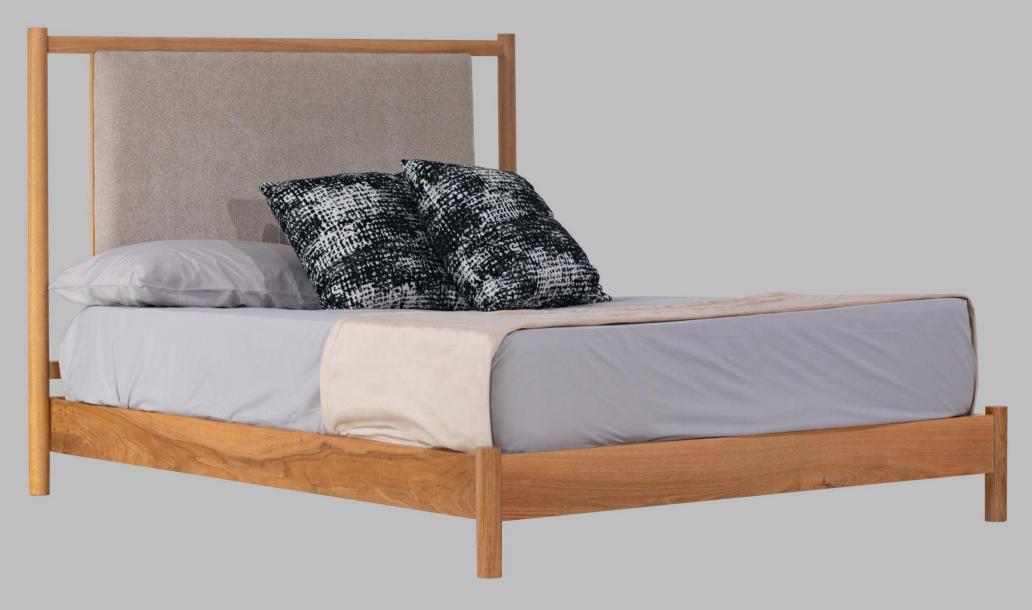

DESK 63" x 24" x 32", MADE IN WHITE OAK SOLID WOOD AND WHITE OAK RANDOM VENEER WITH FINISH. INCLUDES LEVELERS.

KING SIZE 88 " x 85" x 51", MADE IN WHITE OAK SOLID WOOD WITH FINISH. UPHOLSTERY IN "LEGACY ECRU".