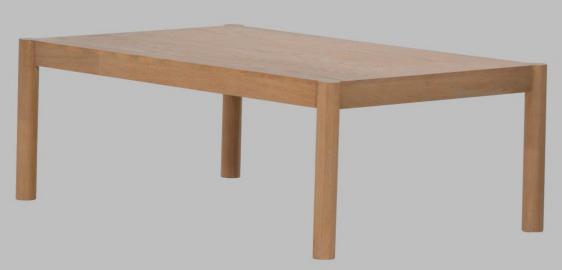

END TABLE 24" x 24" x 24", MADE IN OAK SOLID WOOD AND RED OAK RANDOM VENEER WITH FINISH. INCLUDES LEVELERS.

COFFEE TABLE 47.5 " x 32" x 18", MADE IN OAK SOLID WOOD AND RED OAK RANDOM VENEER WITH FINISH. INCLUDES LEVELERS.