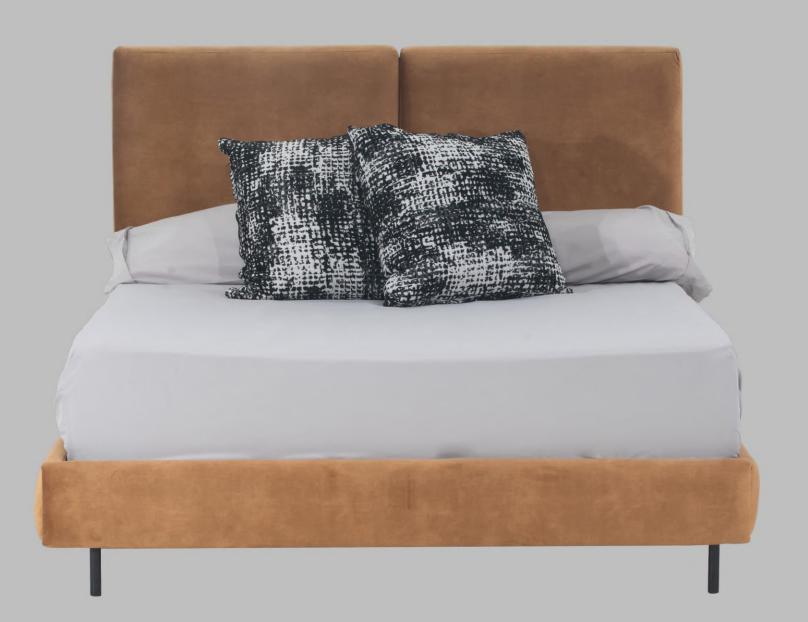

DRESSER 63" x 18" x 32", MADE IN NATURAL MDF AND LAQUER FINISH. INCLUDES SOFT CLOSE AND METAL LEGS.

KING SIZE 80" x 87" x 48"

MADE IN WHITE SOLID POPLAR.

UPHOLSTERY IN "FOREVER CURRY".

QUEEN SIZE 63" x 87" x 48"

MADE IN WHITE SOLID POPLAR.

UPHOLSTERY IN "FOREVER CURRY".

KING SIZE 80" x 87" x 48"

MADE IN WHITE SOLID POPLAR.

UPHOLSTERY IN "FOREVER CURRY".

QUEEN SIZE 63" x 87" x 48"

MADE IN WHITE SOLID POPLAR.

UPHOLSTERY IN "FOREVER CURRY".