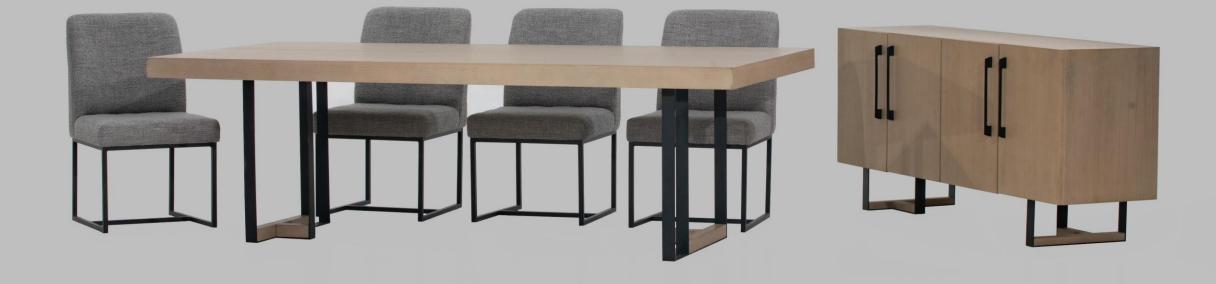

CATALOGUE 2024

DINNING TABLE 95" X 47" X 30", MADE IN OAK SOLID WOOD AND RED OAK RANDOM VENEER, INCLUDES FINISH, AND LEVELERS.

SIDEBOARD 71" x 17.75" x 31.5", MADE IN OAK SOLID WOOD AND RED OAK RANDOM VENEER, INCLUDES SOFT CLOSE HINGES ON DOORS, AND LEVELERS.