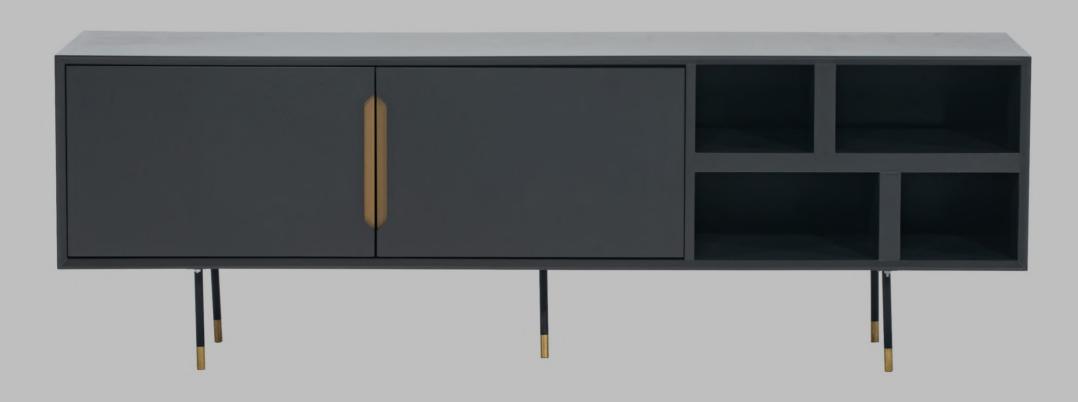

TV MEDIA CONSOLE 63" x 17.75" x 24", MADE IN MDF AND LAQUER FINISH. INCLUDES SOFT CLOSE HINGES ON DOORS AND METAL LEGS.

CHAIR 20" x 22" x 36" MADE IN POPLAR SOLID WOOD, WITH FINISH, AND UPHOLSTERED IN "FOREVER CHARCOAL" AND "FOREVER ALABASTER". INCLUDES CHAIR ANTISLIDES.