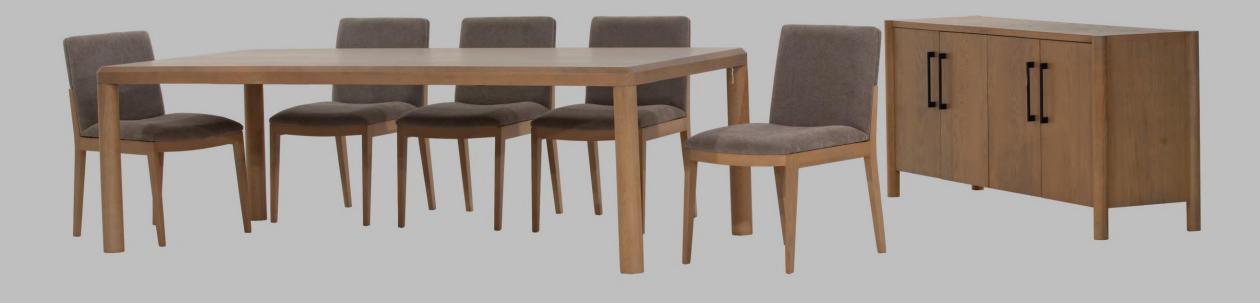

CATALOGUE 2024

DINNING TABLE 95" X 47" X 30", MADE IN OAK SOLID WOOD AND RED OAK RANDOM VENEER, INCLUDES FINISH, AND LEVELERS.

SIDEBOARD 71" x 17.75" x 31.5", MADE IN OAK SOLID WOOD AND RED OAK RANDOM VENEER, INCLUDES SOFT CLOSE HINGES ON DOORS, AND LEVELERS.

CHAIR 20.5" x 23.3" x 33.5" MADE IN POPLAR SOLID WOOD, WITH FINISH, AND UPHOLSTERED IN "SOLID WOOD". INCLUDES CHAIR ANTISLIDES.

CONSOLE 47.5 " x 18" x 32", MADE IN OAK SOLID WOOD AND RED OAK RANDOM VENEER WITH FINISH. INCLUDES LEVELERS.