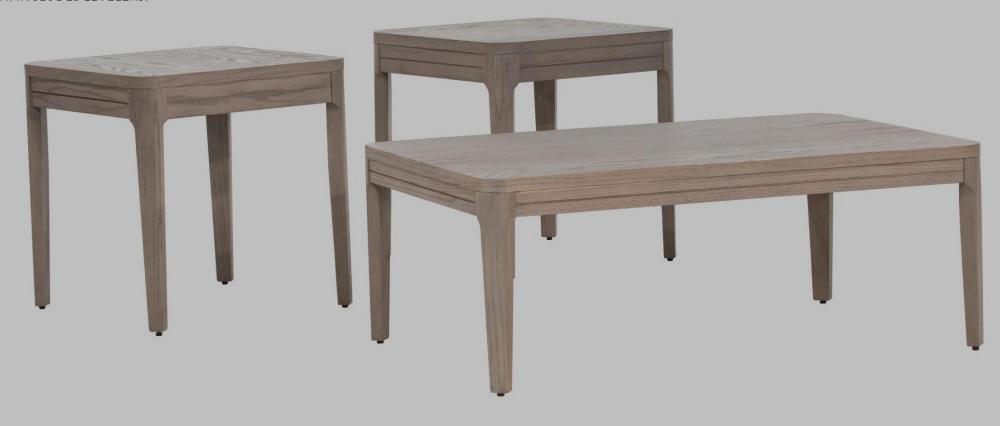

END TABLE 24" x 24" x 24", MADE IN OAK SOLID WOOD AND RED OAK RANDOM VENEER WITH FINISH. INCLUDES LEVELERS.

COFFEE TABLE 47.5 " x 32" x 18", MADE IN OAK SOLID WOOD AND RED OAK RANDOM VENEER WITH FINISH. INCLUDES LEVELERS.