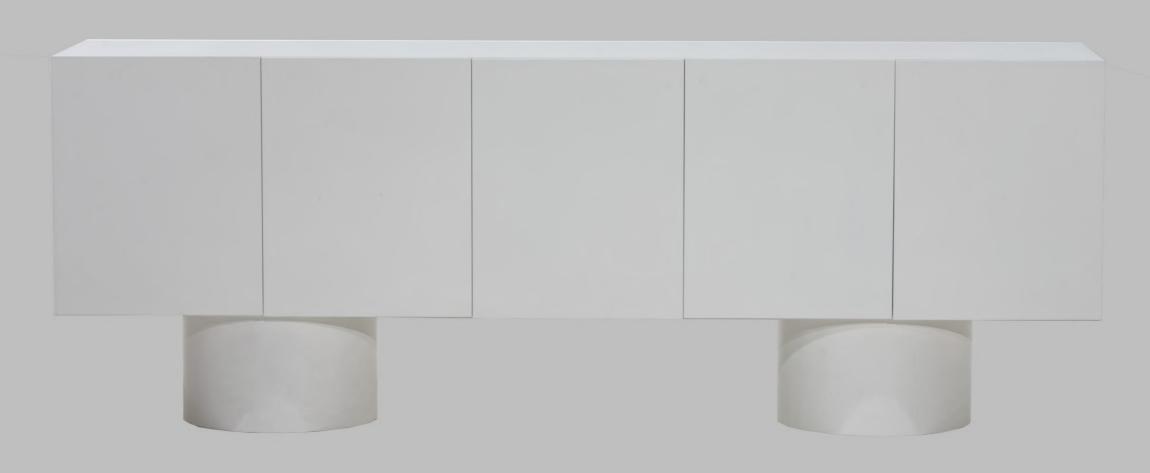

CHAIR 21" x 25" x 38" MADE IN POPLAR SOLID WOOD, WITH FINISH, AND UPHOLSTERED IN "MONIQUE PEBBLE". INCLUDES CHAIR ANTISLIDES.

DINNING TABLE 32" x 32" x 30", BASE MADE IN MDF AND LAQUER FINISH. INCLUDES A CYLINDER IN THE CENTER AND TWO METAL PLATES ONE AT THE TOP AND ONE AT THE BOTTOM.

DINNING TABLE 95" X 47" X 30", MADE IN MDF AND LAQUER FINISH. INCLUDES A CYLINDER IN THE CENTER AND TWO METAL PLATES ONE AT THE TOP AND ONE AT THE BOTTOM. INCLUDES TOP GLASS 12 MM.

SIDEBOARD 71" x 17.75" x 31.5", MADE IN MDF AND LAQUER FINISH. INCLUDES SOFT CLOSE HINGES ON DOORS AND METAL LEGS.