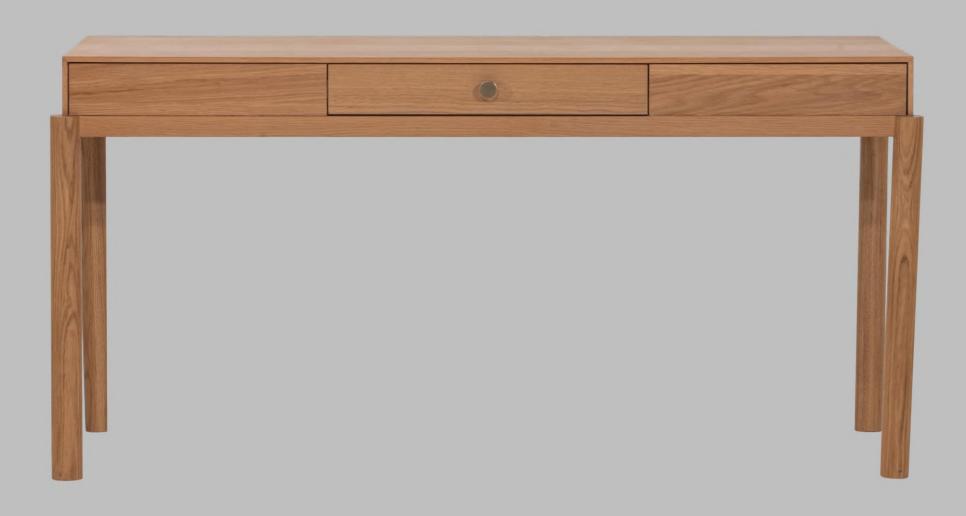

DESK 63" x 24" x 32", MADE IN WHITE OAK SOLID WOOD AND WHITE OAK RANDOM VENEER WITH FINISH. INCLUDES LEVELERS.

KING SIZE 88 " x 85" x 51", MADE IN WHITE OAK SOLID WOOD WITH FINISH. UPHOLSTERY IN "LEGACY ECRU".