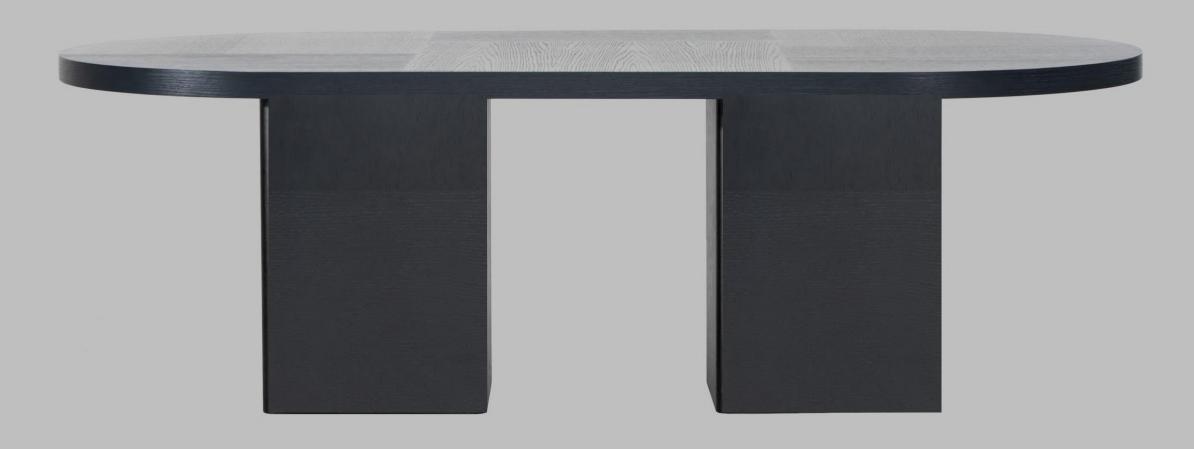

CATALOGUE 2024

DINNING TABLE 95" X 47" X 30", MADE IN OAK SOLID WOOD AND RED OAK RANDOM VENEER, INCLUDES FINISH, AND LEVELERS.

SIDEBOARD 71" x 17.75" x 31.5", MADE IN OAK SOLID WOOD AND RED OAK RANDOM VENEER, INCLUDES SOFT CLOSE HINGES ON DOORS, AND LEVELERS.