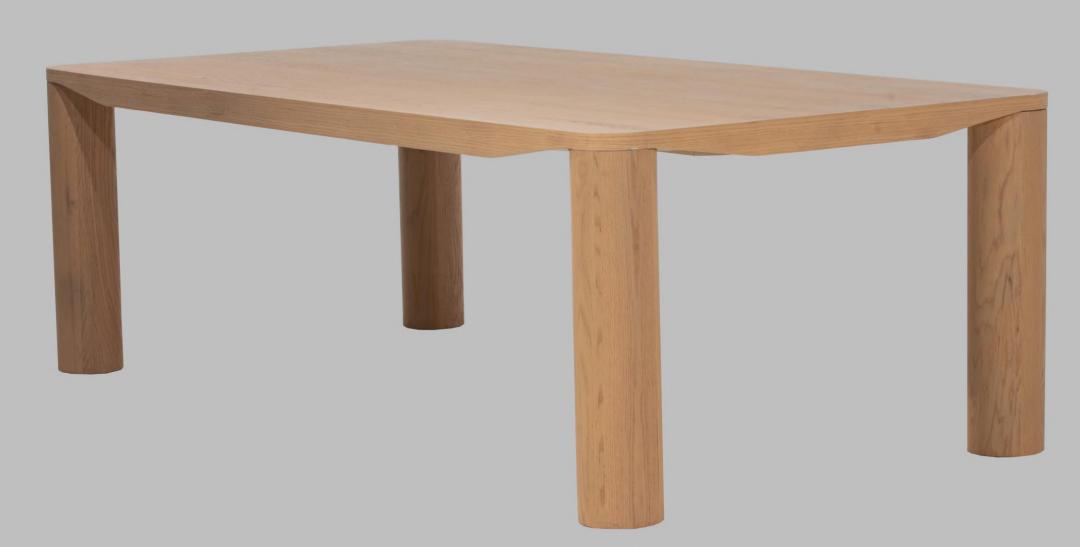

CATALOGUE 2024

DINNING TABLE 95" X 47" X 30", MADE IN OAK SOLID WOOD AND RED OAK RANDOM VENEER, INCLUDES FINISH, AND LEVELERS.

SIDEBOARD 71" x 17.75" x 31.5", MADE IN OAK SOLID WOOD AND RED OAK RANDOM VENEER, INCLUDES SOFT CLOSE HINGES ON DOORS, AND LEVELERS.