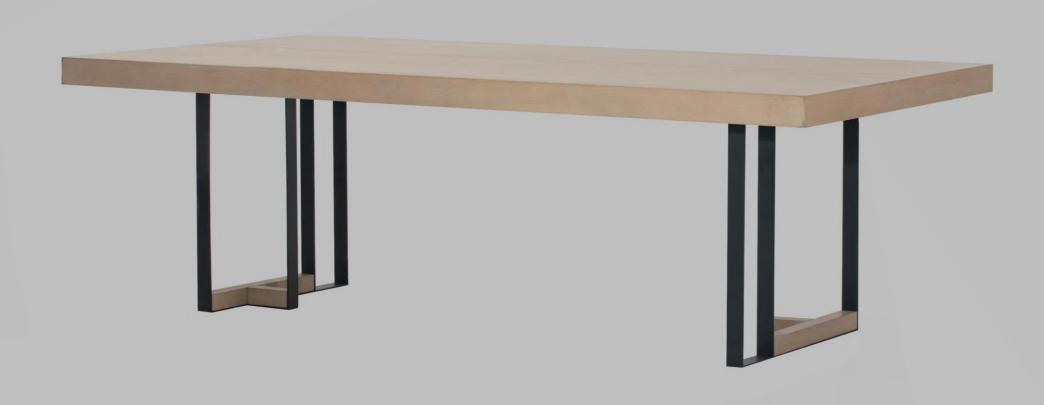

CATALOGUE 2024

DINNING TABLE 95" X 47" X 30", MADE IN OAK SOLID WOOD AND RED OAK RANDOM VENEER, INCLUDES FINISH, AND LEVELERS.

SIDEBOARD 71" x 17.75" x 31.5", MADE IN OAK SOLID WOOD AND RED OAK RANDOM VENEER, INCLUDES SOFT CLOSE HINGES ON DOORS, AND LEVELERS.