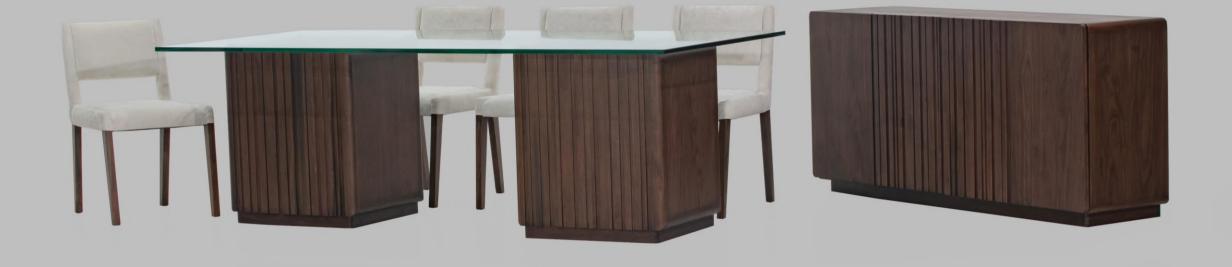

DINNING TABLE 95" x 47" x 30", MADE IN POPLAR SOLID WOOD AND WALNUT VENEER, INCLUDES 19 MM GLASS AND LEVELERS. BASES MADE IN POPLAR AND WALNUT VENEER WITH FINISH.

SIDEBOARD 71" x 17.75" x 31.5", MADE IN POPLAR SOLID WOOD AND WALNUT VENEER WITH FINISH, INCLUDES SOFT CLOSE HINGES ON DOORS, AND LEVELERS.

CHAIR 20" x 24" x 33.5" MADE IN POPLAR SOLID WOOD, WITH FINISH, AND UPHOLSTERED IN "TESSA VAINILLA". INCLUDES CHAIR ANTISLIDES.