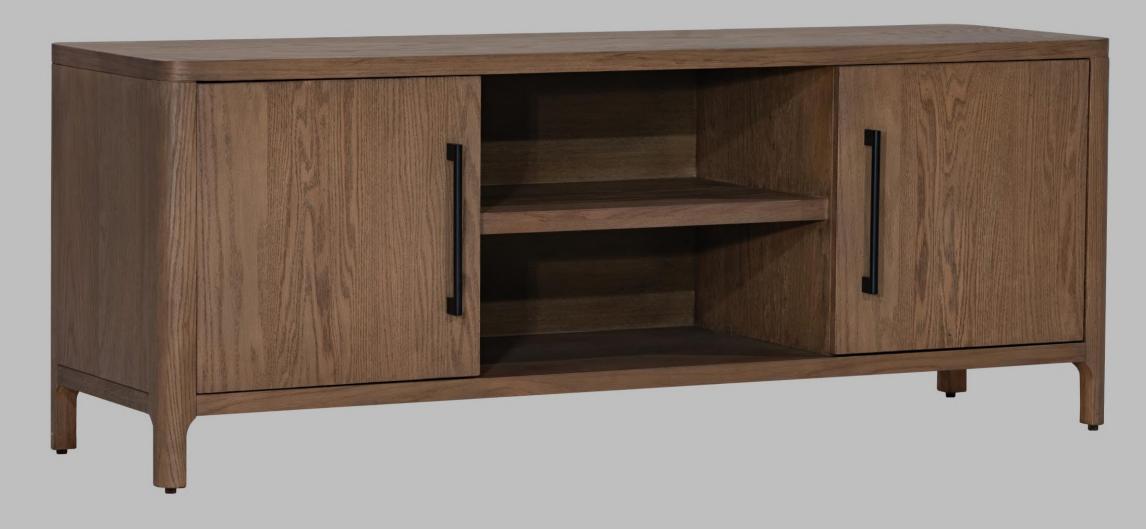

TV MEDIA CONSOLE 63" x 17.75" x 24", MADE IN OAK SOLID WOOD AND RED OAK RANDOM VENEER WITH WIRE BRUSH. INCLUDES SOFT CLOSE HINGES ON DOORS, AND LEVELERS.

END TABLE 24" x 24" x 24", MADE IN OAK SOLID WOOD AND RED OAK RANDOM VENEER WITH WIRE BRUSH. INCLUDES LEVELERS.