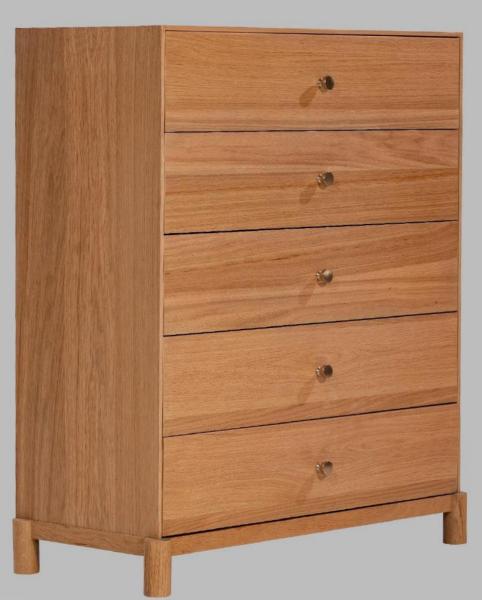

DRESSER 63 " x 18" x 32", MADE IN WHITE OAK SOLID WOOD AND WHITE OAK RANDOM VENEER WITH FINISH. INCLUDES SOFT CLOSE AND LEVELERS.

TALL CHEST 39.5" x 20" x 47", MADE IN WHITE OAK SOLID WOOD AND WHITE OAK RANDOM VENEER WITH FINISH. INCLUDES SOFT CLOSE AND LEVELERS.