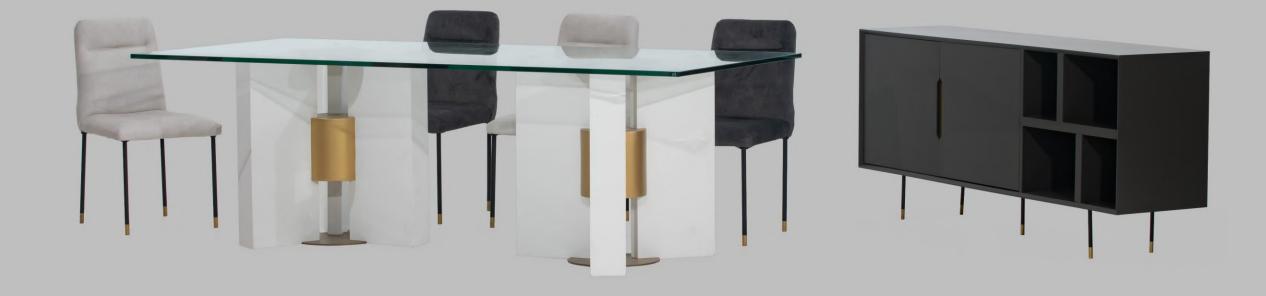

CHAIR 21" x 25" x 38" MADE IN POPLAR SOLID WOOD, WITH FINISH, AND UPHOLSTERED IN "MONIQUE PEBBLE". INCLUDES CHAIR ANTISLIDES.

DINNING TABLE 32" x 32" x 30", BASE MADE IN MDF AND LAQUER FINISH. INCLUDES A CYLINDER IN THE CENTER AND TWO METAL PLATES ONE AT THE TOP AND ONE AT THE BOTTOM.

DINNING TABLE 95" X 47" X 30", MADE IN MDF AND LAQUER FINISH. INCLUDES A CYLINDER IN THE CENTER AND TWO METAL PLATES ONE AT THE TOP AND ONE AT THE BOTTOM. INCLUDES TOP GLASS 12 MM.

SIDEBOARD 71" x 17.75" x 31.5", MADE IN MDF AND LAQUER FINISH. INCLUDES SOFT CLOSE HINGES ON DOORS AND METAL LEGS.