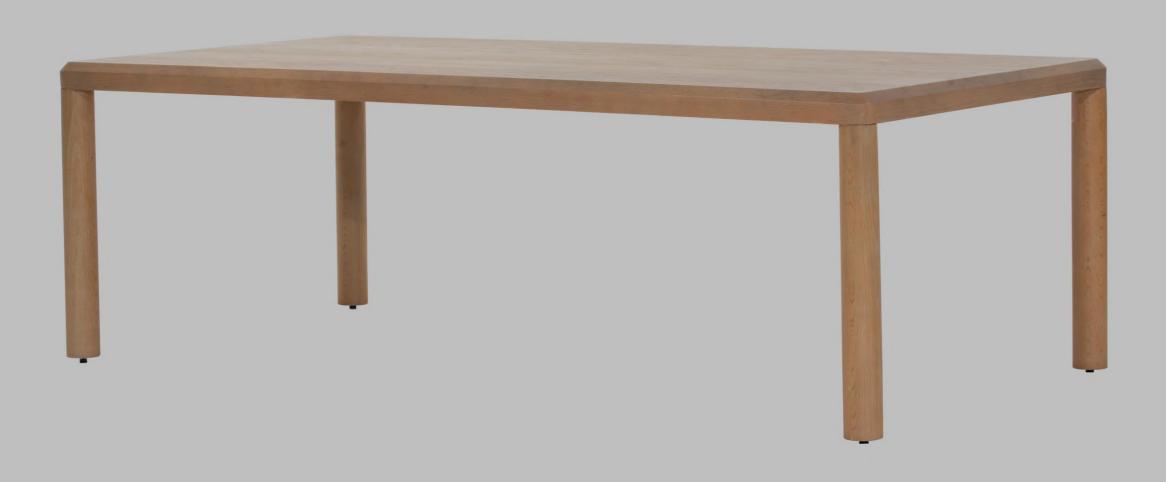

CATALOGUE 2024

DINNING TABLE 95" X 47" X 30", MADE IN OAK SOLID WOOD AND RED OAK RANDOM VENEER, INCLUDES FINISH, AND LEVELERS.

SIDEBOARD 71" x 17.75" x 31.5", MADE IN OAK SOLID WOOD AND RED OAK RANDOM VENEER, INCLUDES SOFT CLOSE HINGES ON DOORS, AND LEVELERS.