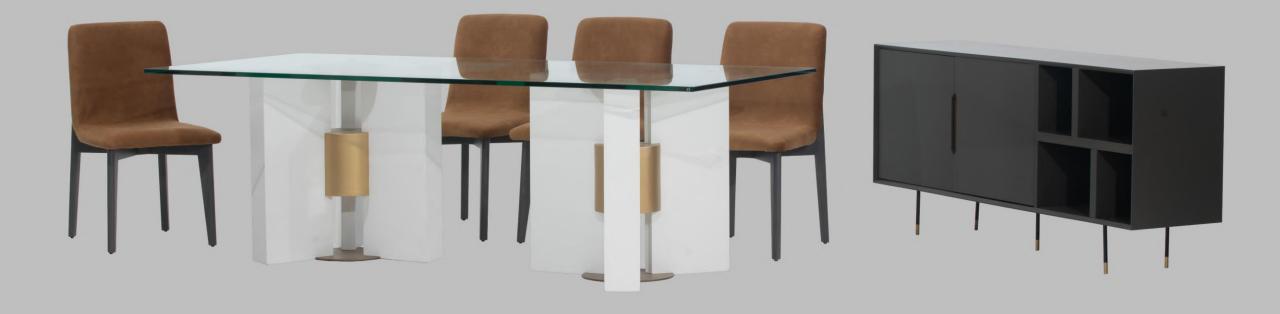

CHAIR 21" x 25" x 38" MADE IN POPLAR SOLID WOOD, WITH FINISH, AND UPHOLSTERED IN "MONIQUE PEBBLE". INCLUDES CHAIR ANTISLIDES.

DINNING TABLE 32" x 32" x 30", BASE MADE IN MDF AND LAQUER FINISH. INCLUDES A CYLINDER IN THE CENTER AND TWO METAL PLATES ONE AT THE TOP AND ONE AT THE BOTTOM.

DINNING TABLE 95" X 47" X 30", MADE IN MDF AND LAQUER FINISH. INCLUDES A CYLINDER IN THE CENTER AND TWO METAL PLATES ONE AT THE TOP AND ONE AT THE BOTTOM. INCLUDES TOP GLASS 12 MM.

SIDEBOARD 71" x 17.75" x 31.5", MADE IN MDF AND LAQUER FINISH. INCLUDES SOFT CLOSE HINGES ON DOORS AND METAL LEGS.