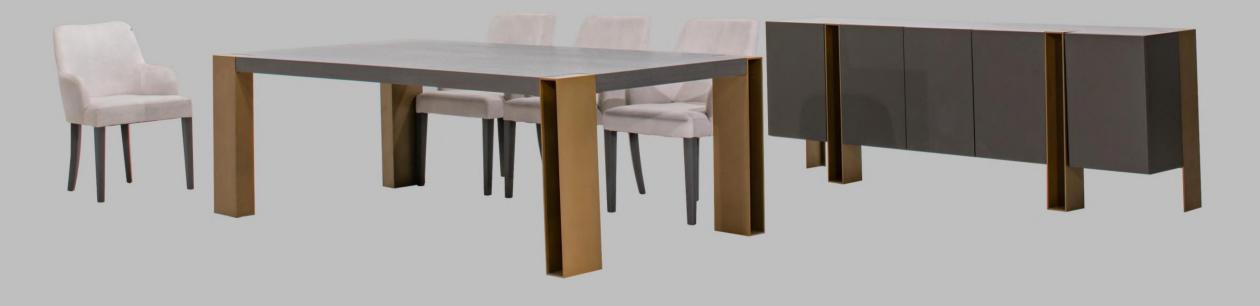

DINNING TABLE 95" X 48" X 30" MADE IN OAK SOLID WOOD AND RED OAK RIFT VENEER WITH FINISH. INCLUDES METAL AND LEVELERS. LEGS MADE IN METAL WITH FINISH.

SIDEBOARD 83" x 17.75" x 31.5", MADE IN MDF AND LAQUER FINISH. INCLUDES SOFT CLOSE HINGES ON DOORS, AND METAL LEGS.

SIDEBOARD 83" x 17.75" x 31.5", MADE IN NATURAL MDF AND LAQUER FINISH. INCLUDES SOFT CLOSE HINGES ON DOORS, AND METAL BASE.

CHAIR 22" x 21" x 35" MADE IN POPLAR SOLID WOOD, WITH FINISH, AND UPHOLSTERED IN "FOREVER ALABASTER". INCLUDES CHAIR ANTISLIDES.