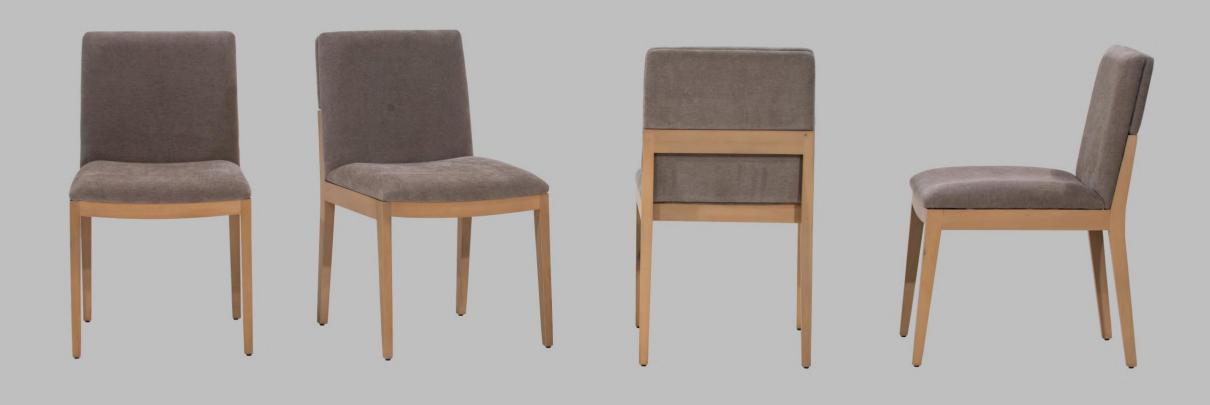

CHAIR 20.5" x 23.3" x 33.5" MADE IN POPLAR SOLID WOOD, WITH FINISH, AND UPHOLSTERED IN "SOLID WOOD". INCLUDES CHAIR ANTISLIDES.

CONSOLE 47.5 " x 18" x 32", MADE IN OAK SOLID WOOD AND RED OAK RANDOM VENEER WITH FINISH. INCLUDES LEVELERS.