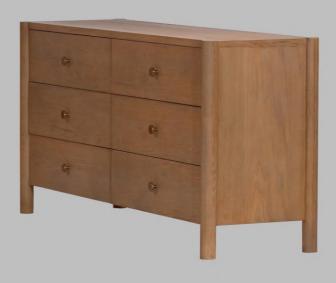

NIGHTSTAND 24 " x 18" x 24", MADE IN OAK SOLID WOOD AND RED OAK RANDOM VENEER WITH FINISH. INCLUDES LEVELERS.

DRESSER 63 " x 18" x 32", MADE IN OAK SOLID WOOD AND RED OAK RANDOM VENEER WITH FINISH. INCLUDES LEVELERS.