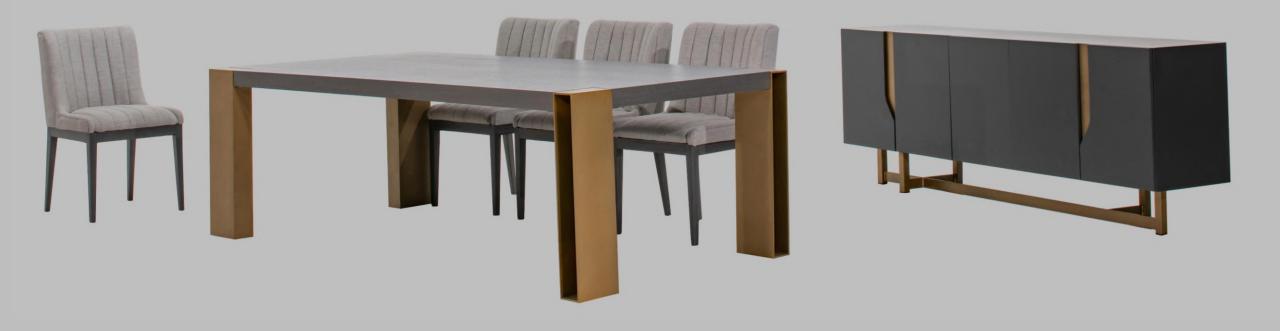

DINNING TABLE 95" X 48" X 30", MADE IN OAK SOLID WOOD AND RED OAK RANDOM VENEER, WITH WIRE BRUSH. INCLUDES FINISH, AND LEVELERS. BASES MADE IN RED OAK SOLID WOOD WITH FINISH.

SIDEBOARD 71" x 17.75" x 31.5", MADE IN OAK SOLID WOOD AND RED OAK RANDOM VENEER, WITH WIRE BRUSH. INCLUDES SOFT CLOSE HINGES ON DOORS, AND METAL LEGS.