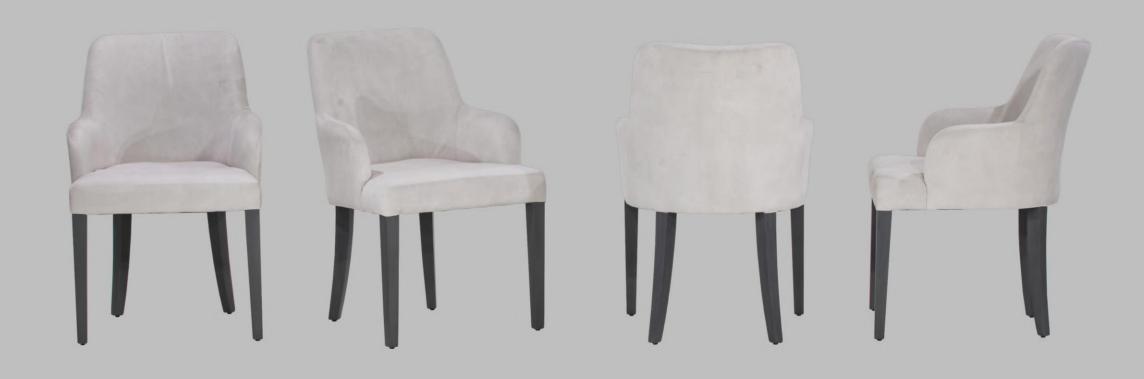

SIDEBOARD 83" x 17.75" x 31.5", MADE IN NATURAL MDF AND LAQUER FINISH. INCLUDES SOFT CLOSE HINGES ON DOORS, AND METAL BASE.

CHAIR 22" x 21" x 35" MADE IN POPLAR SOLID WOOD, WITH FINISH, AND UPHOLSTERED IN "FOREVER ALABASTER". INCLUDES CHAIR ANTISLIDES.