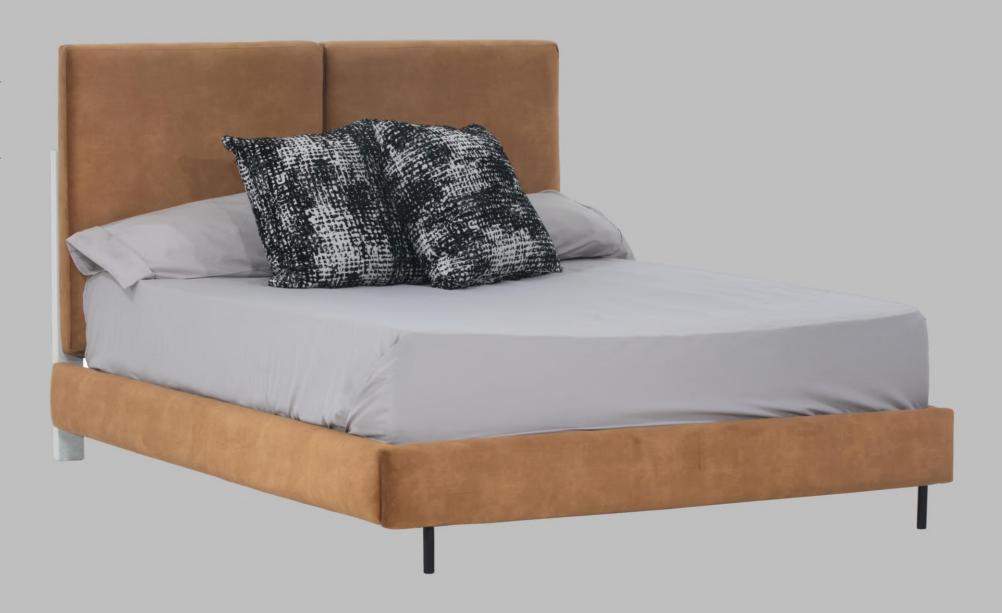

DRESSER 63" x 18" x 32", MADE IN NATURAL MDF AND LAQUER FINISH. INCLUDES SOFT CLOSE AND METAL LEGS.

KING SIZE 80" x 87" x 48"

MADE IN WHITE SOLID POPLAR.

UPHOLSTERY IN "FOREVER CURRY".

QUEEN SIZE 63" x 87" x 48"

MADE IN WHITE SOLID POPLAR.

UPHOLSTERY IN "FOREVER CURRY".

KING SIZE 80" x 87" x 48"

MADE IN WHITE SOLID POPLAR.

UPHOLSTERY IN "FOREVER CURRY".

QUEEN SIZE 63" x 87" x 48"

MADE IN WHITE SOLID POPLAR.

UPHOLSTERY IN "FOREVER CURRY".