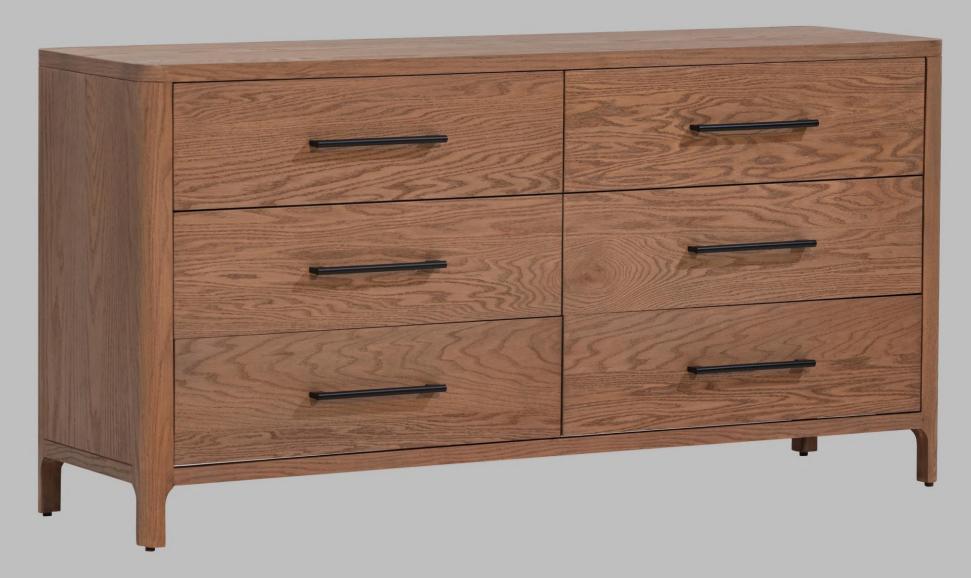

NIGHTSTAND 24 " x 18" x 24", MADE IN OAK SOLID WOOD AND RED OAK RANDOM VENEER WITH FINISH. INCLUDES LEVELERS.

DRESSER 63 " x 18" x 32", MADE IN OAK SOLID WOOD AND RED OAK RANDOM VENEER WITH FINISH. INCLUDES LEVELERS.