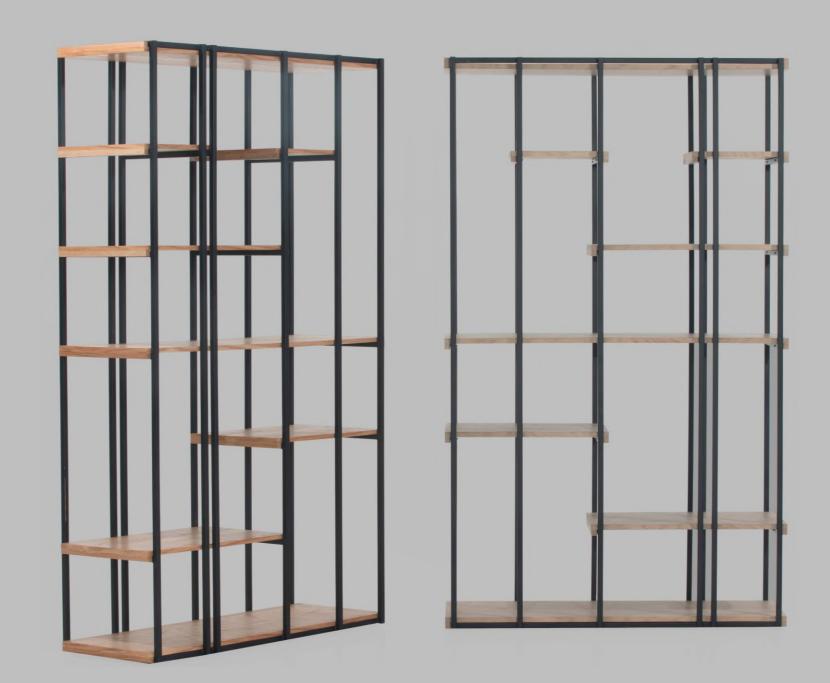

SIDE TABLE 24" x 24" x 24", MADE IN OAK SOLID WOOD AND RED OAK RIFT VENEER WITH FINISH WITH WIRE BRUSH. INCLUDES METAL BASE IN MATTE BLACK METAL WITH WOOD INLAYS AND LEVELERS.

BOOKCASE 47" X 16" X 79"

MADE IN OAK SOLID WOOD AND
RED OAK RIFT VENEER WITH
FINISH. INCLUDES METAL AND
LEVELERS.