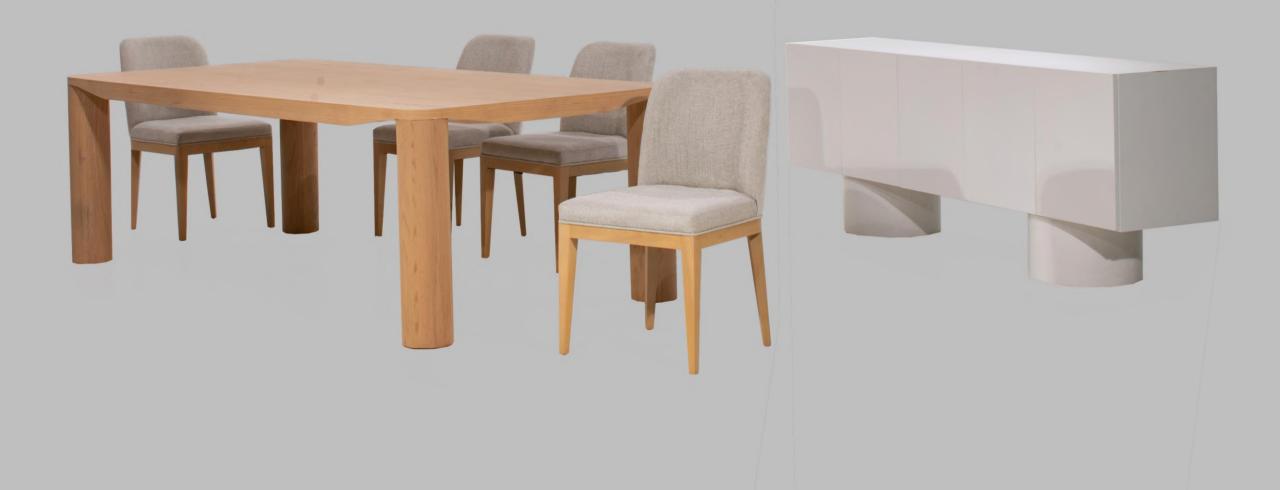

CATALOGUE 2024

DINNING TABLE 95" X 47" X 30", MADE IN OAK SOLID WOOD AND RED OAK RANDOM VENEER, INCLUDES FINISH, AND LEVELERS.

SIDEBOARD 71" x 17.75" x 31.5", MADE IN OAK SOLID WOOD AND RED OAK RANDOM VENEER, INCLUDES SOFT CLOSE HINGES ON DOORS, AND LEVELERS.