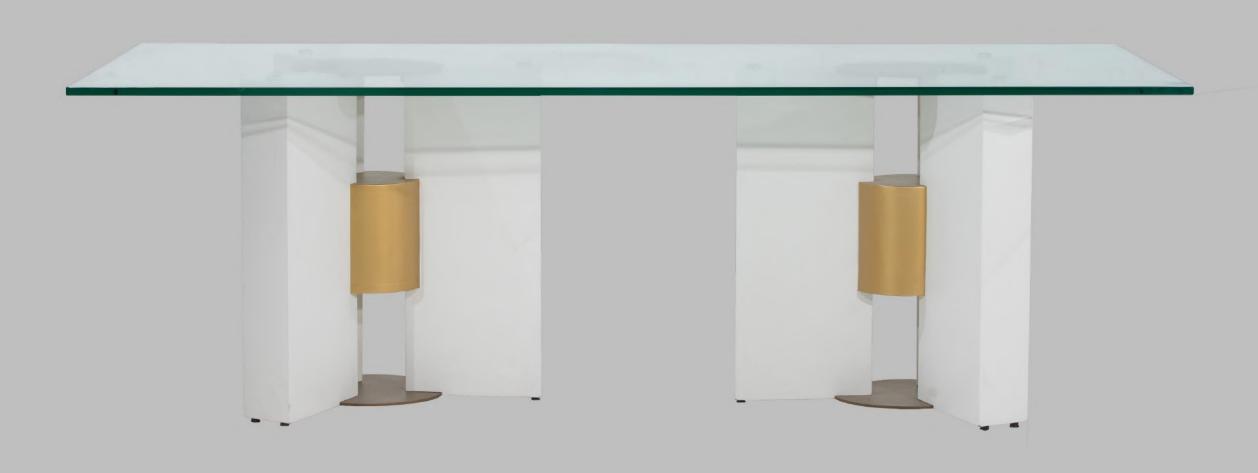

CHAIR 21" x 25" x 38" MADE IN POPLAR SOLID WOOD, WITH FINISH, AND UPHOLSTERED IN "MONIQUE PEBBLE". INCLUDES CHAIR ANTISLIDES.

DINNING TABLE 32" x 32" x 30", BASE MADE IN MDF AND LAQUER FINISH. INCLUDES A CYLINDER IN THE CENTER AND TWO METAL PLATES ONE AT THE TOP AND ONE AT THE BOTTOM.

DINNING TABLE 95" X 47" X 30", MADE IN MDF AND LAQUER FINISH. INCLUDES A CYLINDER IN THE CENTER AND TWO METAL PLATES ONE AT THE TOP AND ONE AT THE BOTTOM. INCLUDES TOP GLASS 12 MM.

SIDEBOARD 71" x 17.75" x 31.5", MADE IN MDF AND LAQUER FINISH. INCLUDES SOFT CLOSE HINGES ON DOORS AND METAL LEGS.