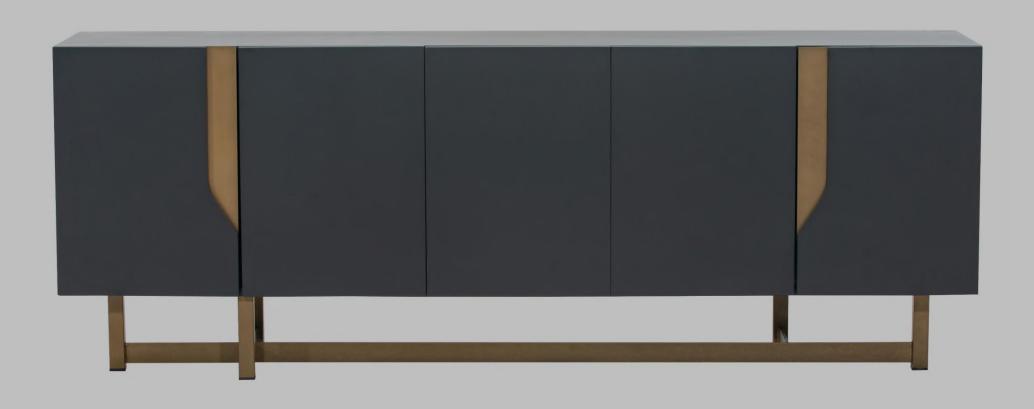

DINNING TABLE 95" X 48" X 30", MADE IN OAK SOLID WOOD AND RED OAK RANDOM VENEER, WITH WIRE BRUSH. INCLUDES FINISH, AND LEVELERS. BASES MADE IN RED OAK SOLID WOOD WITH FINISH.

SIDEBOARD 71" x 17.75" x 31.5", MADE IN OAK SOLID WOOD AND RED OAK RANDOM VENEER, WITH WIRE BRUSH. INCLUDES SOFT CLOSE HINGES ON DOORS, AND METAL LEGS.