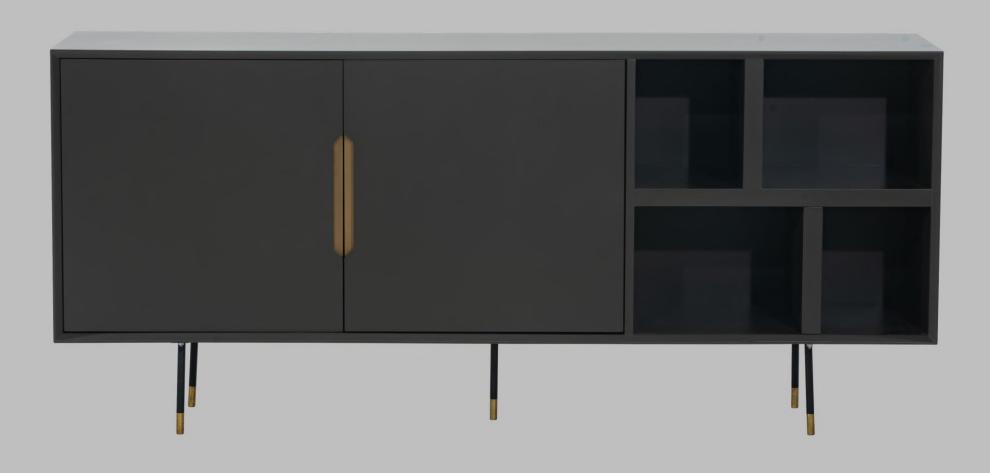

DINNING TABLE 95" X 47" X 30", MADE IN MDF AND LAQUER FINISH. INCLUDES A CYLINDER IN THE CENTER AND TWO METAL PLATES ONE AT THE TOP AND ONE AT THE BOTTOM. INCLUDES TOP GLASS 12 MM.

SIDEBOARD 71" x 17.75" x 31.5", MADE IN MDF AND LAQUER FINISH. INCLUDES SOFT CLOSE HINGES ON DOORS AND METAL LEGS.