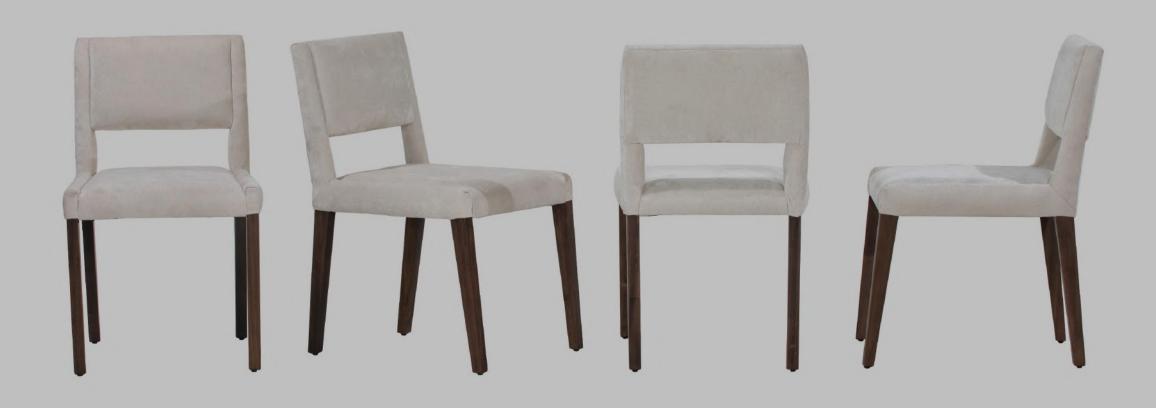

CHAIR 20" x 24" x 33.5" MADE IN POPLAR SOLID WOOD, WITH FINISH, AND UPHOLSTERED IN "TESSA VAINILLA". INCLUDES CHAIR ANTISLIDES.