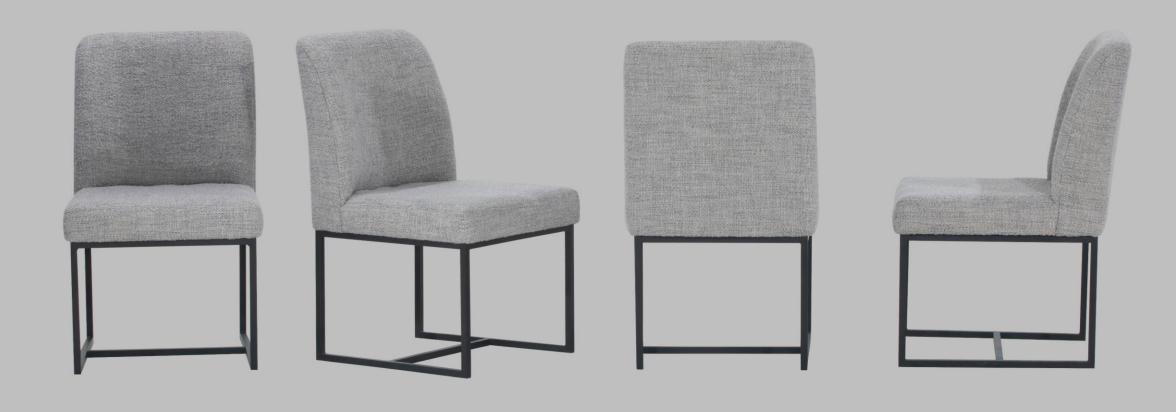

CHAIR 20.5" x 23.3" x 33.5" MADE IN POPLAR SOLID WOOD, WITH FINISH, AND UPHOLSTERED IN "SOLID WOOD". INCLUDES CHAIR ANTISLIDES.

CONSOLE 47.5 " x 18" x 32", MADE IN OAK SOLID WOOD AND RED OAK RANDOM VENEER WITH FINISH. INCLUDES LEVELERS.