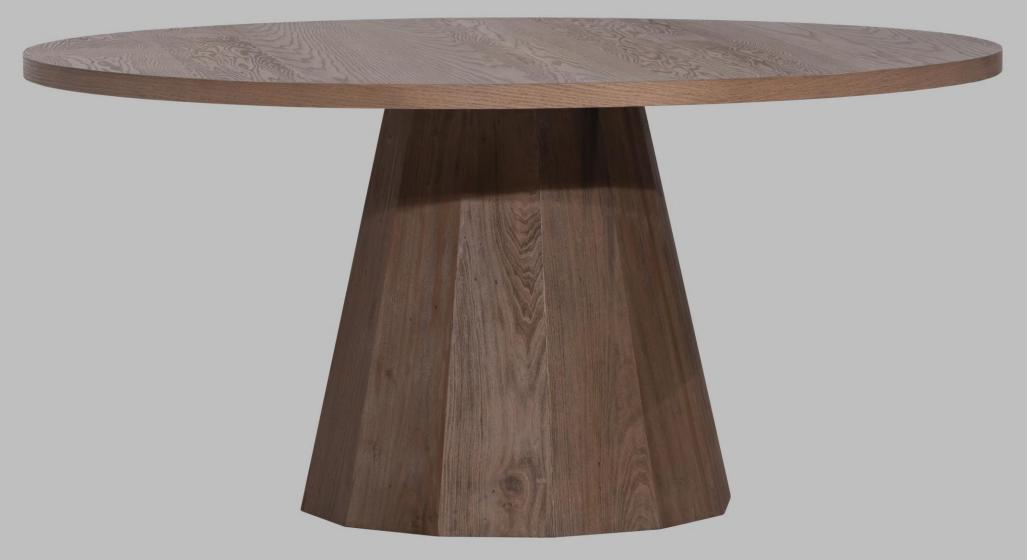

CATALOGUE 2024

DINNING TABLE 95" X 47" X 30", MADE IN OAK SOLID WOOD AND RED OAK RANDOM VENEER, INCLUDES FINISH, AND LEVELERS.

SIDEBOARD 71" x 17.75" x 31.5", MADE IN OAK SOLID WOOD AND RED OAK RANDOM VENEER, INCLUDES SOFT CLOSE HINGES ON DOORS, AND LEVELERS.