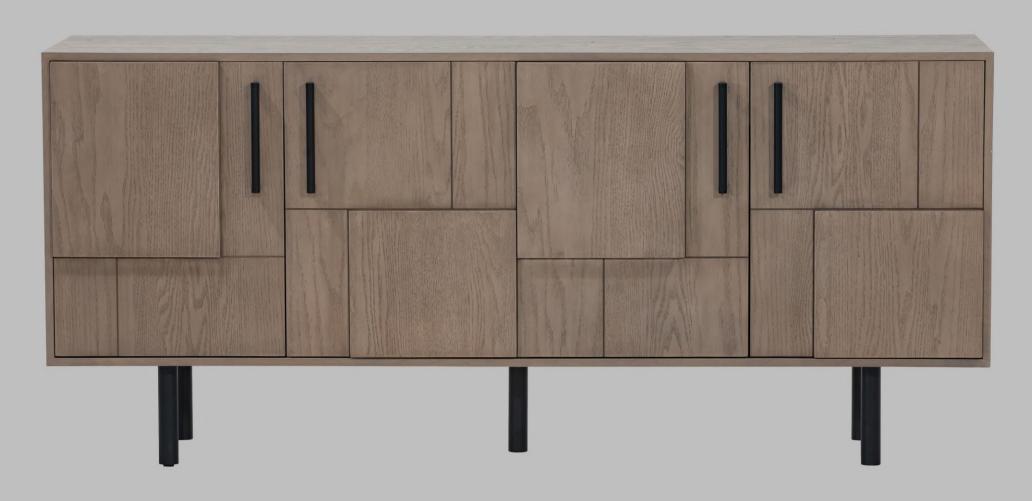

CATALOGUE 2024

DINNING TABLE 95" X 47" X 30", MADE IN OAK SOLID WOOD AND RED OAK RANDOM VENEER, INCLUDES FINISH, AND LEVELERS.

SIDEBOARD 71" x 17.75" x 31.5", MADE IN OAK SOLID WOOD AND RED OAK RANDOM VENEER, INCLUDES SOFT CLOSE HINGES ON DOORS, AND LEVELERS.