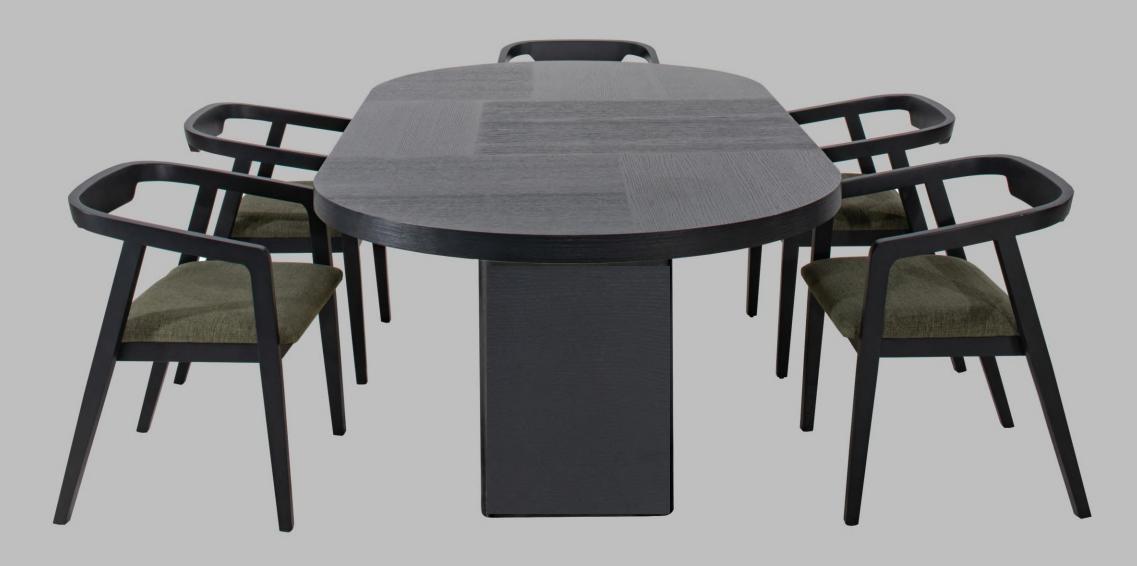

CATALOGUE 2024

DINNING TABLE 95" X 47" X 30", MADE IN OAK SOLID WOOD AND RED OAK RANDOM VENEER, INCLUDES FINISH, AND LEVELERS.

SIDEBOARD 71" x 17.75" x 31.5", MADE IN OAK SOLID WOOD AND RED OAK RANDOM VENEER, INCLUDES SOFT CLOSE HINGES ON DOORS, AND LEVELERS.

CHAIR 20.5" x 23.3" x 33.5" MADE IN POPLAR SOLID WOOD, WITH FINISH, AND UPHOLSTERED IN "SOLID WOOD". INCLUDES CHAIR ANTISLIDES.

CONSOLE 47.5 " x 18" x 32", MADE IN OAK SOLID WOOD AND RED OAK RANDOM VENEER WITH FINISH. INCLUDES LEVELERS.