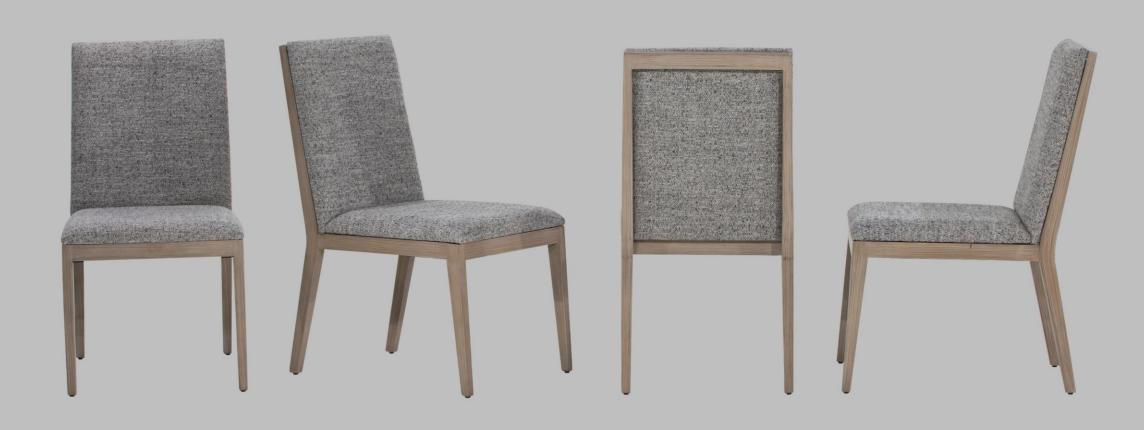

CHAIR 20.5" x 23.3" x 33.5" MADE IN POPLAR SOLID WOOD, WITH FINISH, AND UPHOLSTERED IN "SOLID WOOD". INCLUDES CHAIR ANTISLIDES.

CONSOLE 47.5 " x 18" x 32", MADE IN OAK SOLID WOOD AND RED OAK RANDOM VENEER WITH FINISH. INCLUDES LEVELERS.