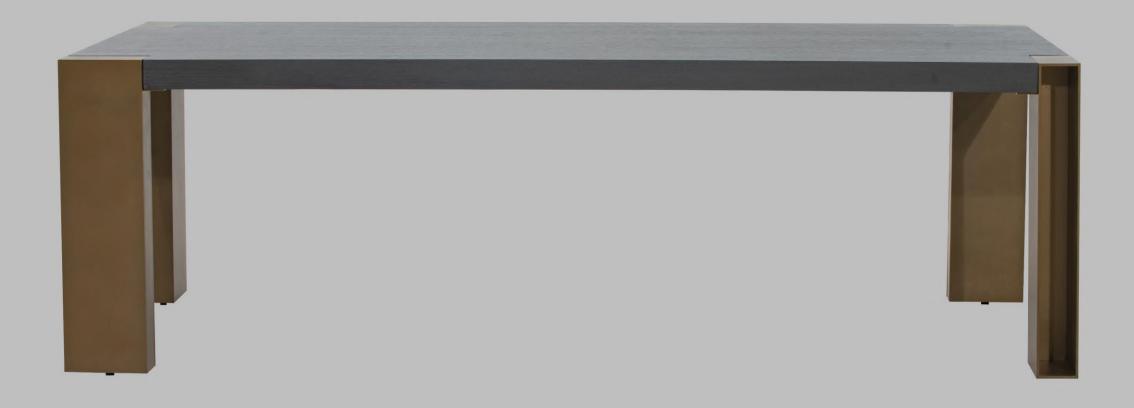

CATALOGUE 2024

DINNING TABLE 95" X 47" X 30", MADE IN OAK SOLID WOOD AND RED OAK RANDOM VENEER, INCLUDES FINISH, AND LEVELERS.

SIDEBOARD 71" x 17.75" x 31.5", MADE IN OAK SOLID WOOD AND RED OAK RANDOM VENEER, INCLUDES SOFT CLOSE HINGES ON DOORS, AND LEVELERS.