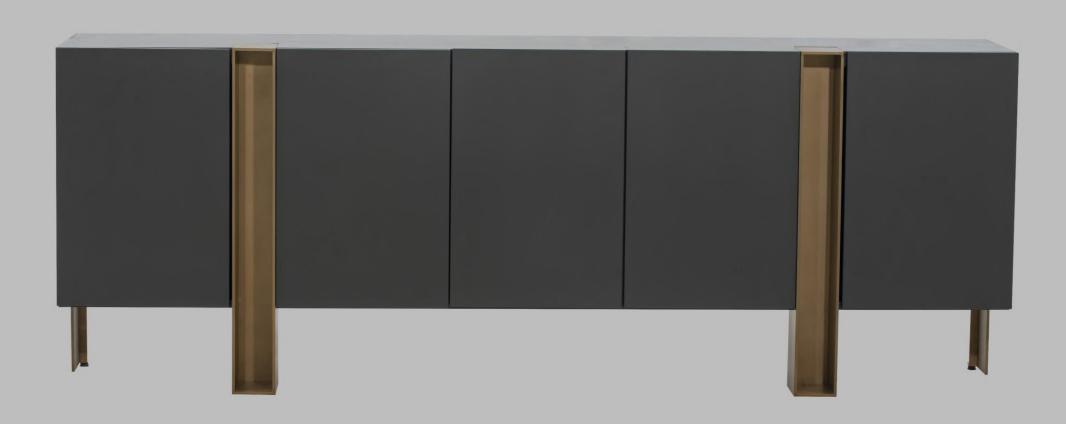

DINNING TABLE 95" X 48" X 30" MADE IN OAK SOLID WOOD AND RED OAK RIFT VENEER WITH FINISH. INCLUDES METAL AND LEVELERS. LEGS MADE IN METAL WITH FINISH.

SIDEBOARD 83" x 17.75" x 31.5", MADE IN MDF AND LAQUER FINISH. INCLUDES SOFT CLOSE HINGES ON DOORS, AND METAL LEGS.

SIDEBOARD 83" x 17.75" x 31.5", MADE IN NATURAL MDF AND LAQUER FINISH. INCLUDES SOFT CLOSE HINGES ON DOORS, AND METAL BASE.

CHAIR 22" x 21" x 35" MADE IN POPLAR SOLID WOOD, WITH FINISH, AND UPHOLSTERED IN "FOREVER ALABASTER". INCLUDES CHAIR ANTISLIDES.