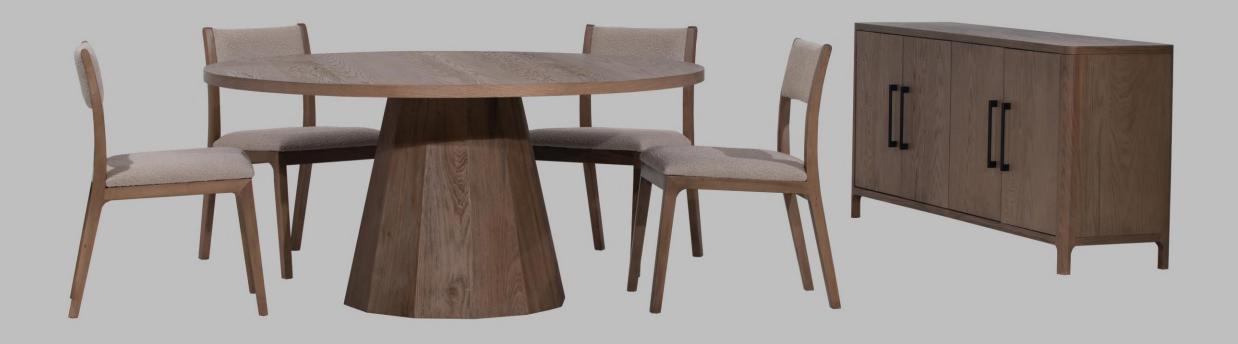

CATALOGUE 2024

DINNING TABLE 95" X 47" X 30", MADE IN OAK SOLID WOOD AND RED OAK RANDOM VENEER, INCLUDES FINISH, AND LEVELERS.

SIDEBOARD 71" x 17.75" x 31.5", MADE IN OAK SOLID WOOD AND RED OAK RANDOM VENEER, INCLUDES SOFT CLOSE HINGES ON DOORS, AND LEVELERS.

CHAIR 20.5" x 23.3" x 33.5" MADE IN POPLAR SOLID WOOD, WITH FINISH, AND UPHOLSTERED IN "SOLID WOOD". INCLUDES CHAIR ANTISLIDES.

CONSOLE 47.5 " x 18" x 32", MADE IN OAK SOLID WOOD AND RED OAK RANDOM VENEER WITH FINISH. INCLUDES LEVELERS.