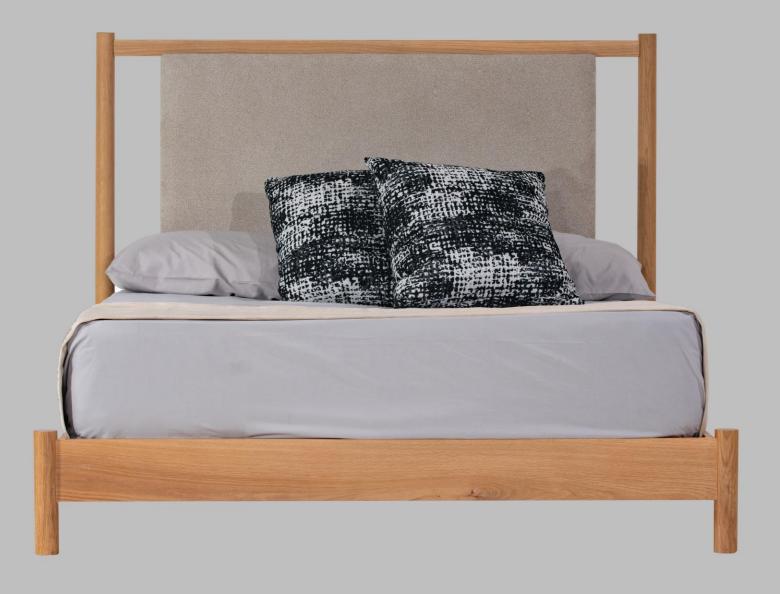

DESK 63" x 24" x 32", MADE IN WHITE OAK SOLID WOOD AND WHITE OAK RANDOM VENEER WITH FINISH. INCLUDES LEVELERS.

KING SIZE 88 " x 85" x 51", MADE IN WHITE OAK SOLID WOOD WITH FINISH. UPHOLSTERY IN "LEGACY ECRU".