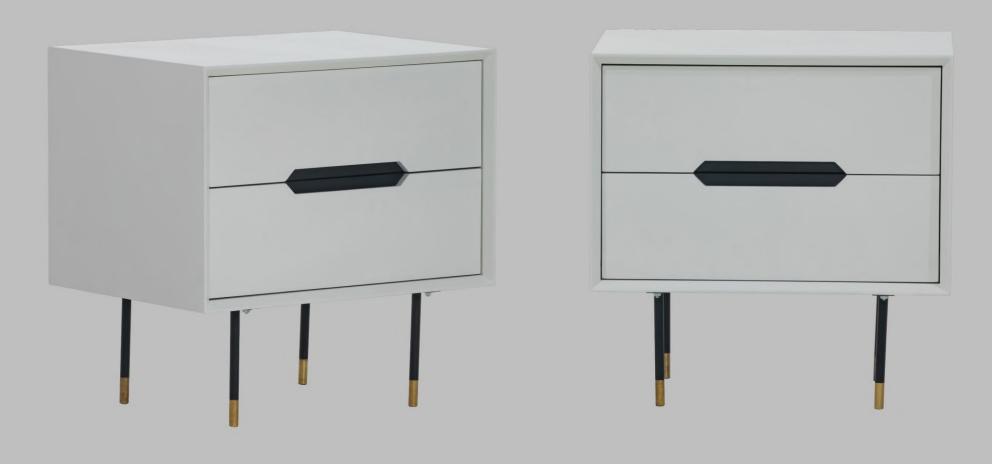

### NOA

CHAIR 20" x 22" x 36" MADE IN POPLAR SOLID WOOD, WITH FINISH, AND UPHOLSTERED IN "FOREVER CURRY". INCLUDES CHAIR ANTISLIDES.

NIGHTSTAND 24 " x 18" x 24", MADE IN NATURAL MDF AND LAQUER FINISH. INCLUDES SOFT CLOSE AND METAL LEGS.