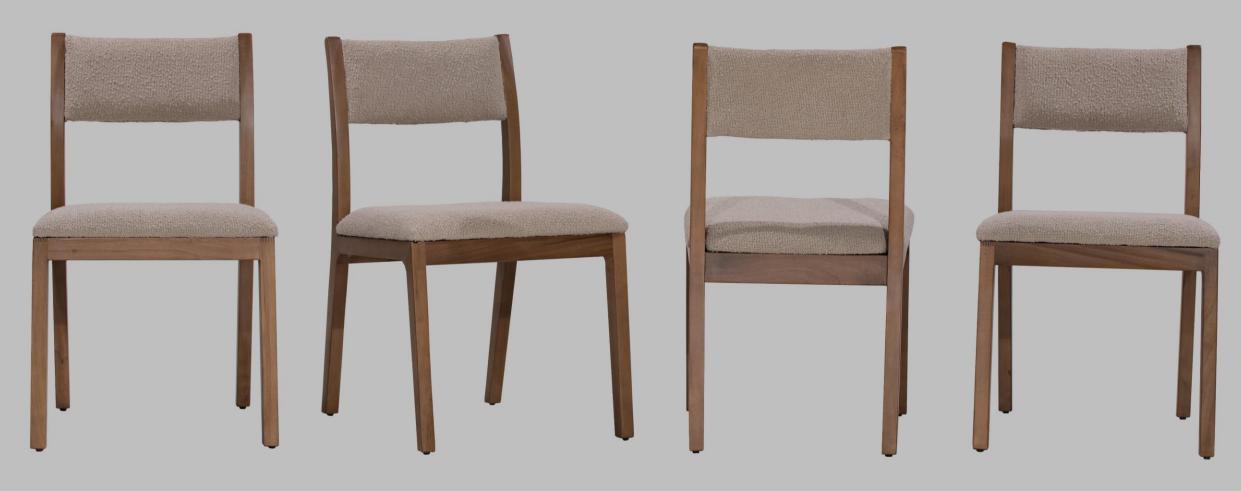

CHAIR 20" x 24" x 33.5" MADE IN POPLAR SOLID WOOD, WITH FINISH, AND UPHOLSTERED IN "TESSA VAINILLA". INCLUDES CHAIR ANTISLIDES.