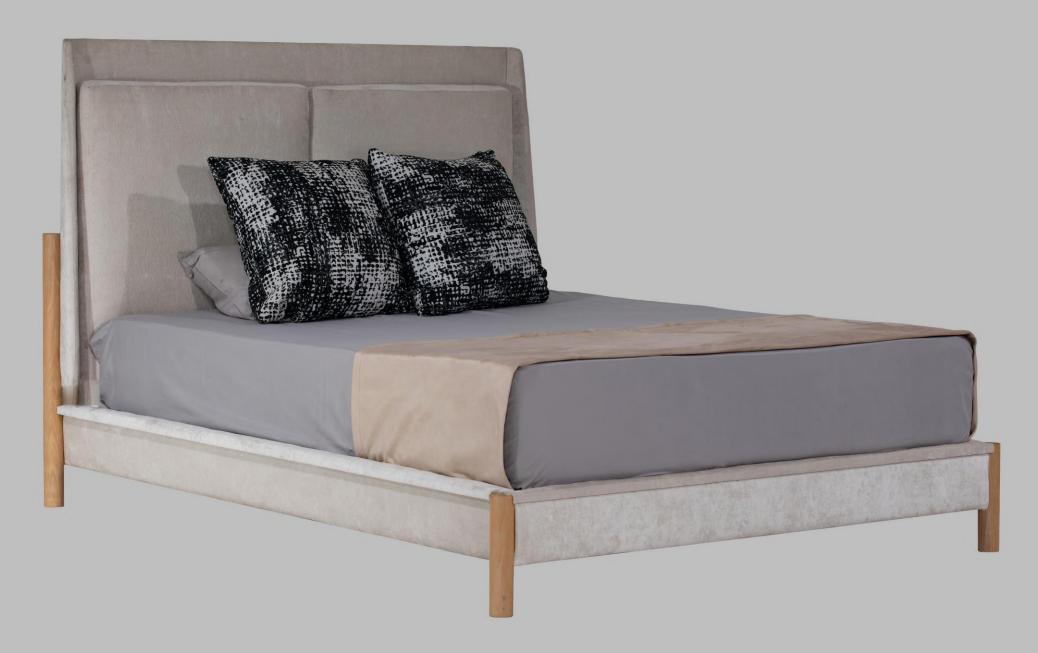

DESK 63" x 24" x 32", MADE IN WHITE OAK SOLID WOOD AND WHITE OAK RANDOM VENEER WITH FINISH. INCLUDES LEVELERS.

KING SIZE 88 " x 85" x 51", MADE IN WHITE OAK SOLID WOOD WITH FINISH. UPHOLSTERY IN "LEGACY ECRU".