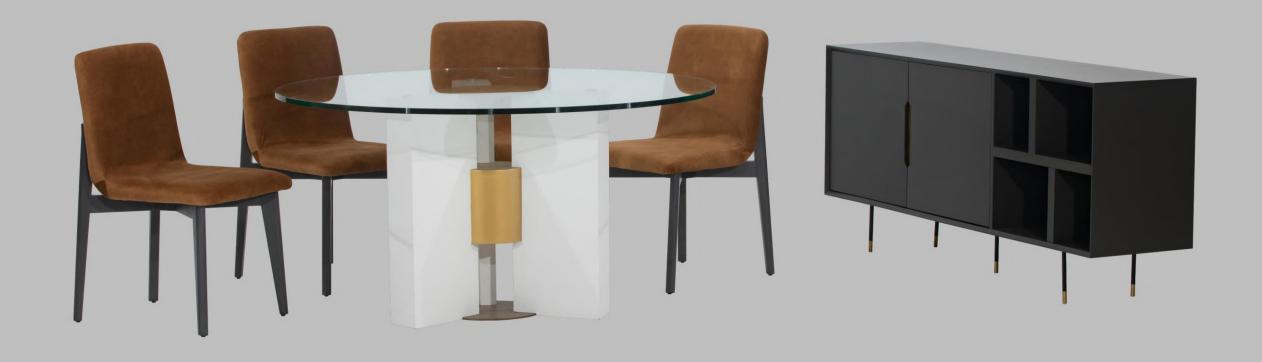

CHAIR 21" x 25" x 38" MADE IN POPLAR SOLID WOOD, WITH FINISH, AND UPHOLSTERED IN "MONIQUE PEBBLE". INCLUDES CHAIR ANTISLIDES.

DINNING TABLE 32" x 32" x 30", BASE MADE IN MDF AND LAQUER FINISH. INCLUDES A CYLINDER IN THE CENTER AND TWO METAL PLATES ONE AT THE TOP AND ONE AT THE BOTTOM.

DINNING TABLE 95" X 47" X 30", MADE IN MDF AND LAQUER FINISH. INCLUDES A CYLINDER IN THE CENTER AND TWO METAL PLATES ONE AT THE TOP AND ONE AT THE BOTTOM. INCLUDES TOP GLASS 12 MM.

SIDEBOARD 71" x 17.75" x 31.5", MADE IN MDF AND LAQUER FINISH. INCLUDES SOFT CLOSE HINGES ON DOORS AND METAL LEGS.