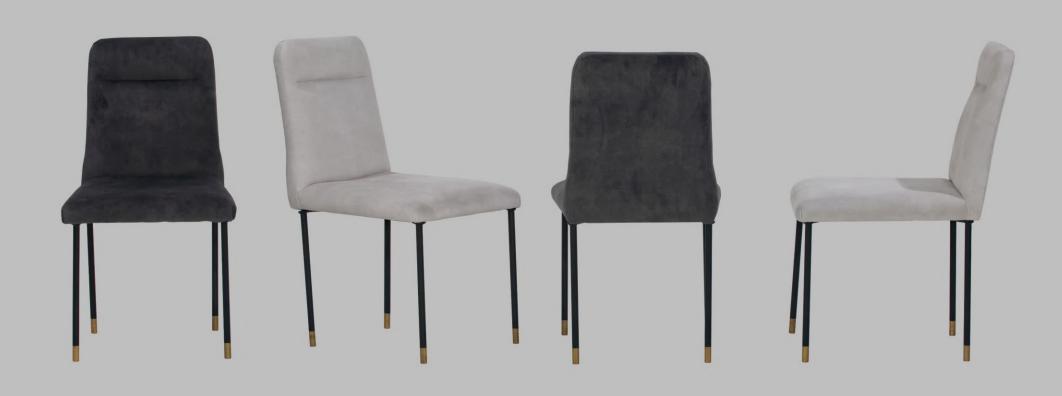

TV MEDIA CONSOLE 63" x 17.75" x 24", MADE IN MDF AND LAQUER FINISH. INCLUDES SOFT CLOSE HINGES ON DOORS AND METAL LEGS.

CHAIR 20" x 22" x 36" MADE IN POPLAR SOLID WOOD, WITH FINISH, AND UPHOLSTERED IN "FOREVER CHARCOAL" AND "FOREVER ALABASTER". INCLUDES CHAIR ANTISLIDES.