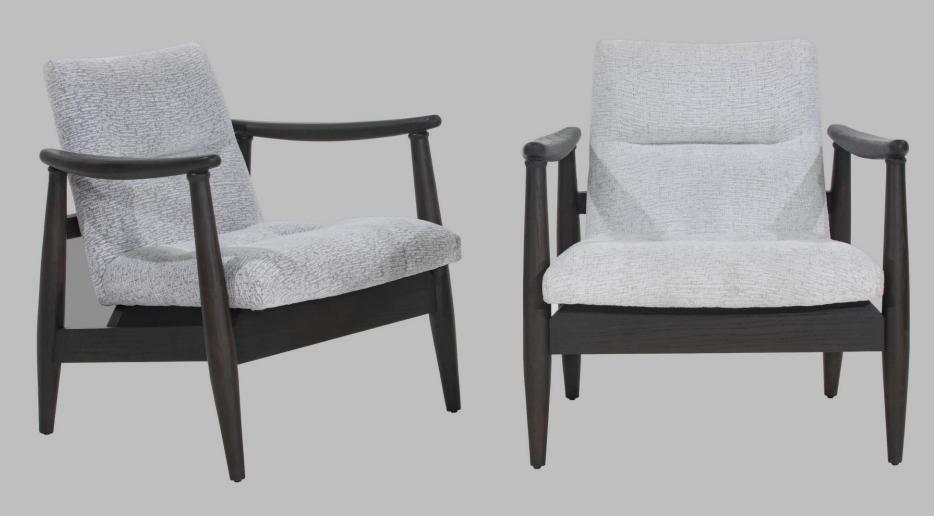

## **TESSA**

SOFA 28" x 35" x 34" MADE IN OAK SOLID WOOD, WITH FINISH, AND UPHOLSTERED IN "BELLINI ASH & MOKA". INCLUDES CHAIR ANTISLIDES.