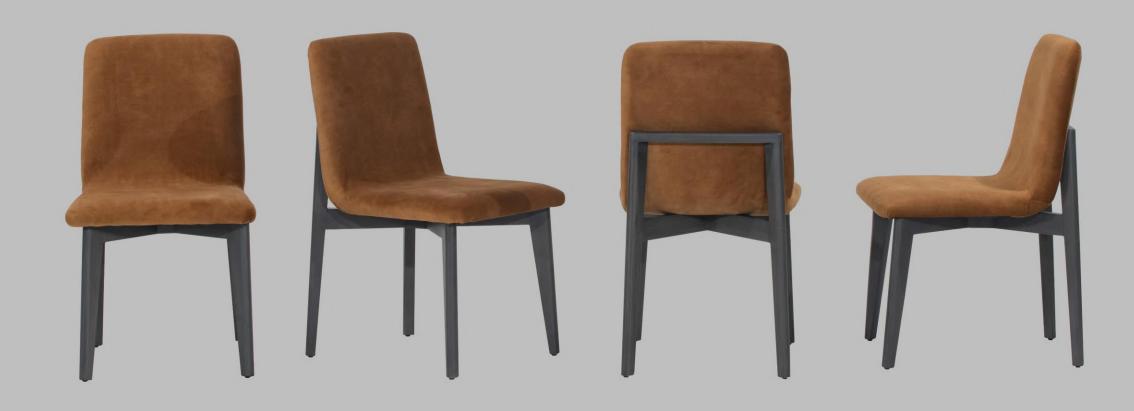

### NOA

CHAIR 20" x 22" x 36" MADE IN POPLAR SOLID WOOD, WITH FINISH, AND UPHOLSTERED IN "FOREVER CURRY". INCLUDES CHAIR ANTISLIDES.

NIGHTSTAND 24 " x 18" x 24", MADE IN NATURAL MDF AND LAQUER FINISH. INCLUDES SOFT CLOSE AND METAL LEGS.