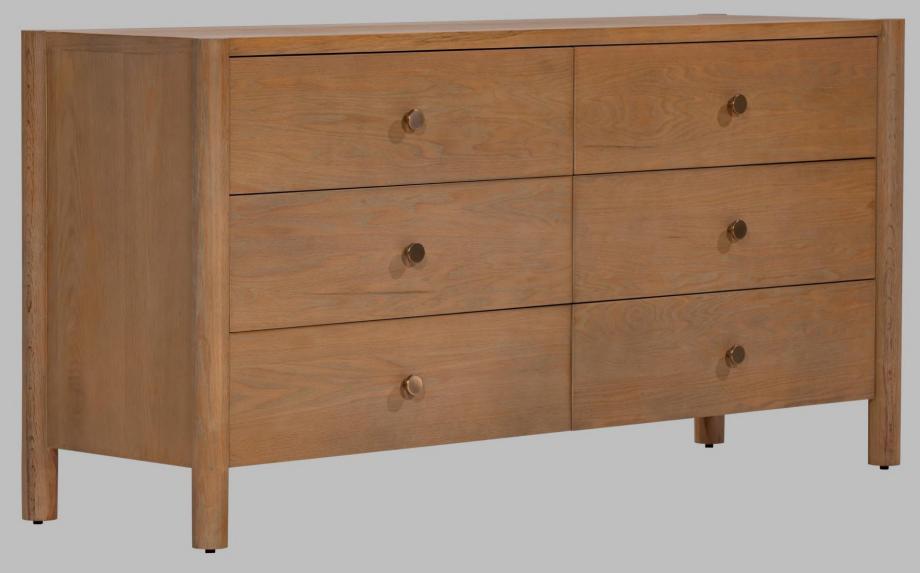

NIGHTSTAND 24 " x 18" x 24", MADE IN OAK SOLID WOOD AND RED OAK RANDOM VENEER WITH FINISH. INCLUDES LEVELERS.

DRESSER 63 " x 18" x 32", MADE IN OAK SOLID WOOD AND RED OAK RANDOM VENEER WITH FINISH. INCLUDES LEVELERS.