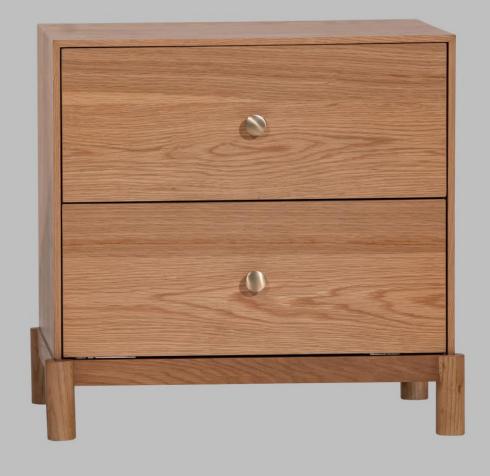

NIGHTSTAND 24 " x 18" x 24", MADE IN OAK SOLID WOOD AND RED OAK RANDOM VENEER WITH FINISH. INCLUDES LEVELERS.

DRESSER 63 " x 18" x 32", MADE IN OAK SOLID WOOD AND RED OAK RANDOM VENEER WITH FINISH. INCLUDES LEVELERS.