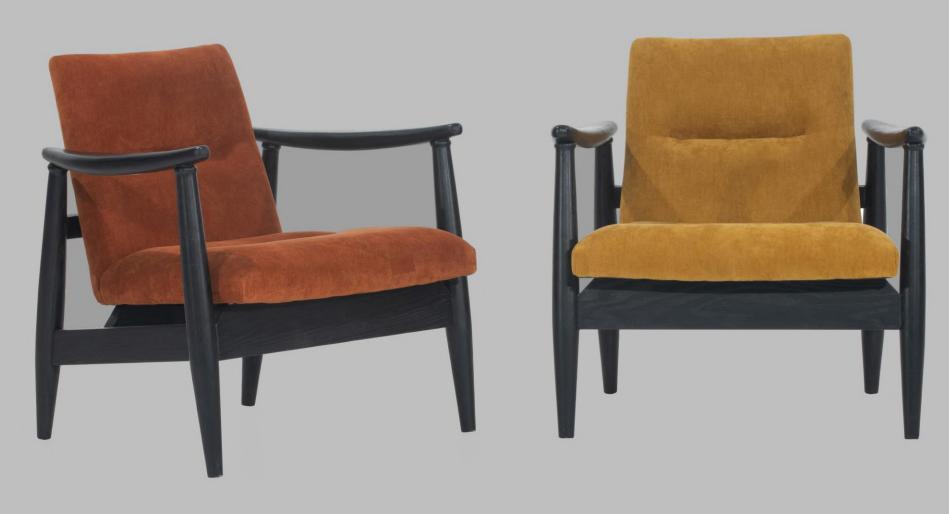

## **TESSA**

SOFA 28" x 35" x 34" MADE IN OAK SOLID WOOD, WITH FINISH, AND UPHOLSTERED IN "VICACITY MUSTARD & BRICK". INCLUDES CHAIR ANTISLIDES.

ventas@madecormuebles.com