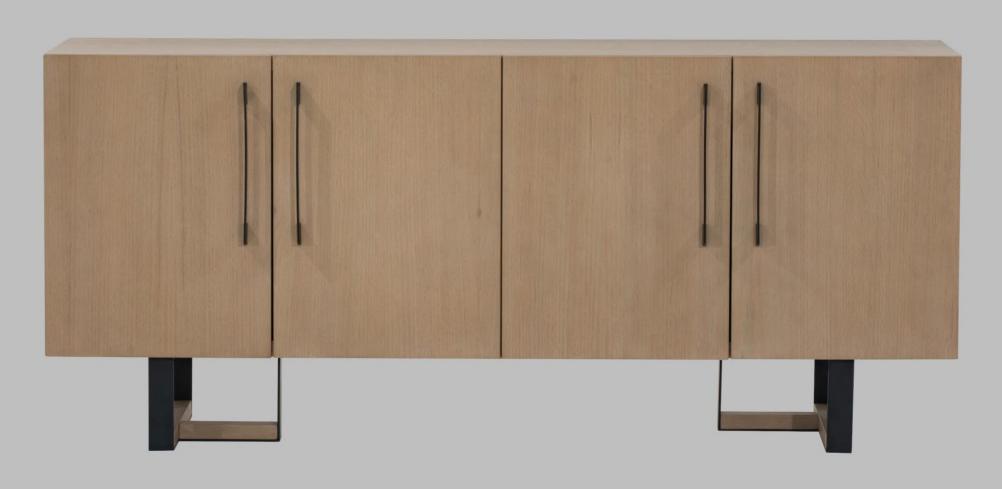

CATALOGUE 2024

DINNING TABLE 95" X 47" X 30", MADE IN OAK SOLID WOOD AND RED OAK RANDOM VENEER, INCLUDES FINISH, AND LEVELERS.

SIDEBOARD 71" x 17.75" x 31.5", MADE IN OAK SOLID WOOD AND RED OAK RANDOM VENEER, INCLUDES SOFT CLOSE HINGES ON DOORS, AND LEVELERS.