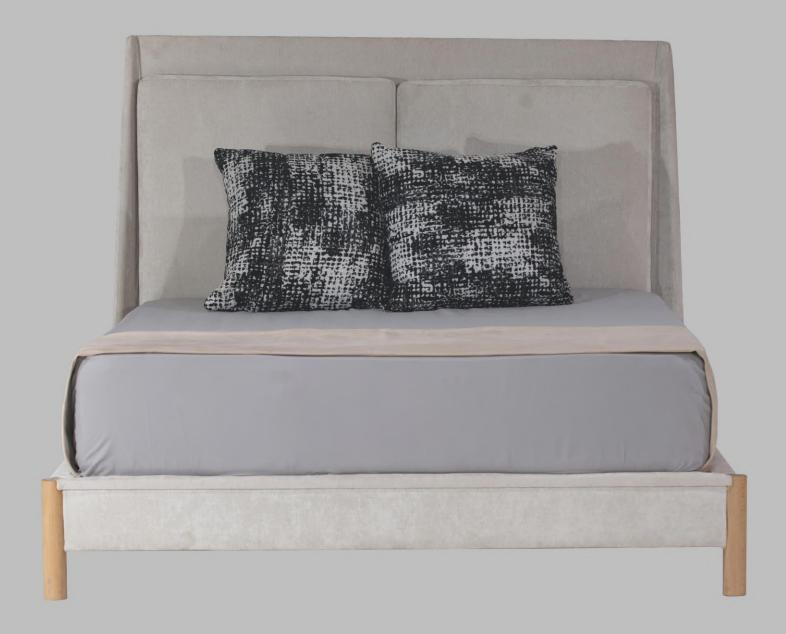

DESK 63" x 24" x 32", MADE IN WHITE OAK SOLID WOOD AND WHITE OAK RANDOM VENEER WITH FINISH. INCLUDES LEVELERS.

KING SIZE 88 " x 85" x 51", MADE IN WHITE OAK SOLID WOOD WITH FINISH. UPHOLSTERY IN "LEGACY ECRU".