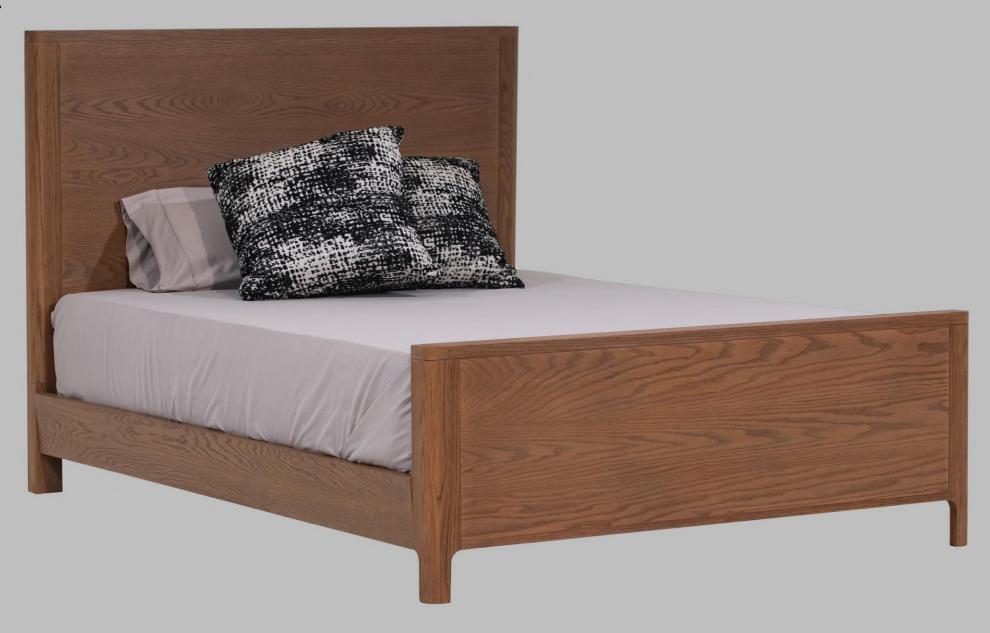

KING SIZE 86 " x 87" x 51", MADE IN OAK SOLID WOOD WITH FINISH. UPHOLSTERY IN "SOLID IVORY".

QUEEN SIZE 67 " x 87" x 51", MADE IN OAK SOLID WOOD WITH FINISH. UPHOLSTERY IN "SOLID IVORY".

KING SIZE 86 " x 87" x 51", MADE IN OAK SOLID WOOD WITH FINISH. UPHOLSTERY IN "SOLID IVORY".

QUEEN SIZE 67 " x 87" x 51", MADE IN OAK SOLID WOOD WITH FINISH. UPHOLSTERY IN "SOLID IVORY".

NIGHTSTAND 24 " x 18" x 24", MADE IN WHITE OAK SOLID WOOD AND WHITE OAK RANDOM VENEER WITH FINISH. INCLUDES SOFT CLOSE AND LEVELERS.