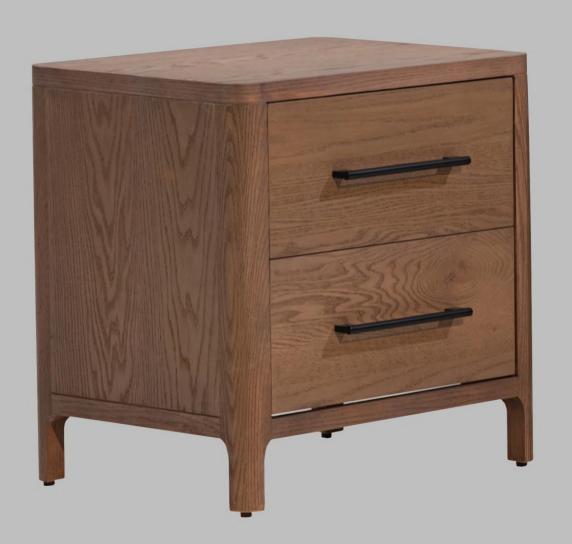

NIGHTSTAND 24 " x 18" x 24", MADE IN OAK SOLID WOOD AND RED OAK RANDOM VENEER WITH FINISH. INCLUDES LEVELERS.

DRESSER 63 " x 18" x 32", MADE IN OAK SOLID WOOD AND RED OAK RANDOM VENEER WITH FINISH. INCLUDES LEVELERS.