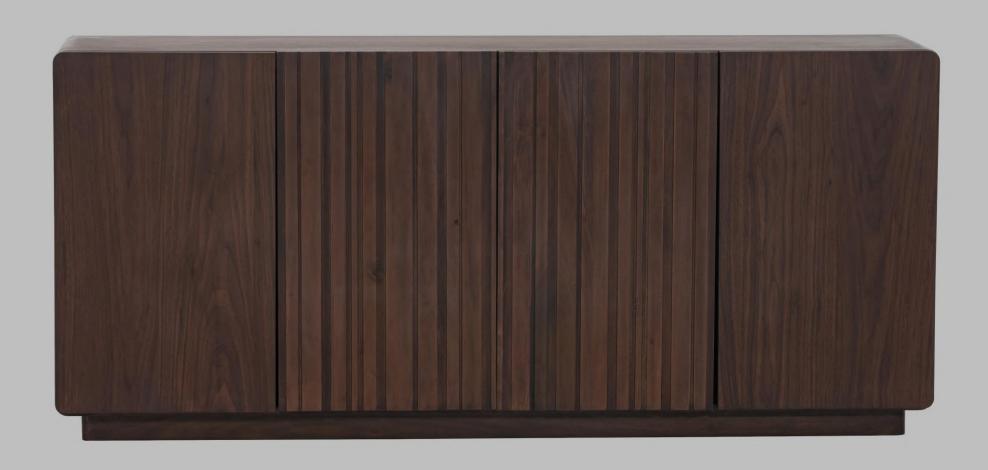

DINNING TABLE 95" x 47" x 30", MADE IN POPLAR SOLID WOOD AND WALNUT VENEER, INCLUDES 19 MM GLASS AND LEVELERS. BASES MADE IN POPLAR AND WALNUT VENEER WITH FINISH.

SIDEBOARD 71" x 17.75" x 31.5", MADE IN POPLAR SOLID WOOD AND WALNUT VENEER WITH FINISH, INCLUDES SOFT CLOSE HINGES ON DOORS, AND LEVELERS.