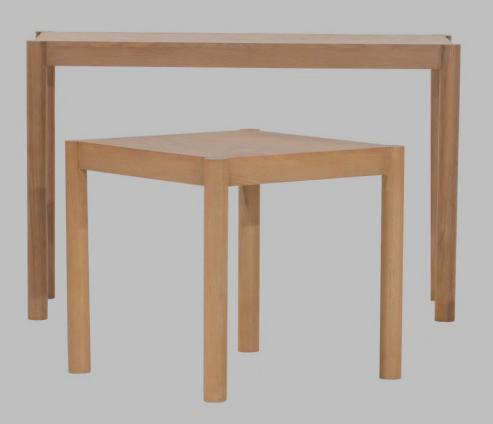

END TABLE 24" x 24" x 24", MADE IN OAK SOLID WOOD AND RED OAK RANDOM VENEER WITH FINISH. INCLUDES LEVELERS.

COFFEE TABLE 47.5 " x 32" x 18", MADE IN OAK SOLID WOOD AND RED OAK RANDOM VENEER WITH FINISH. INCLUDES LEVELERS.