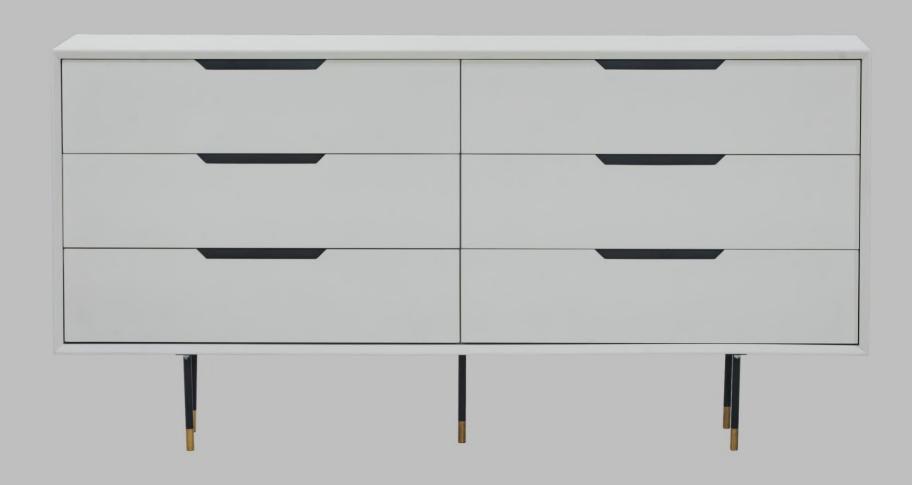

DRESSER 63" x 18" x 32", MADE IN NATURAL MDF AND LAQUER FINISH. INCLUDES SOFT CLOSE AND METAL LEGS.

KING SIZE 80" x 87" x 48"

MADE IN WHITE SOLID POPLAR.

UPHOLSTERY IN "FOREVER CURRY".

QUEEN SIZE 63" x 87" x 48"