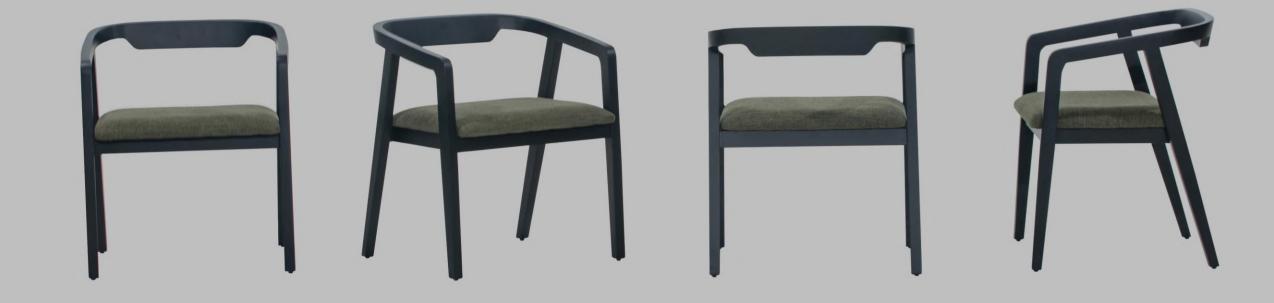

CHAIR 24" x 22" x 29" MADE IN POPLAR SOLID WOOD, WITH FINISH, AND UPHOLSTERED IN "LULLABY OLIVE". INCLUDES CHAIR ANTISLIDES.

DINNING TABLE 95" X 47" X 30", MADE IN POPLAR SOLID WOOD AND RED OAK RIFT VENEER WITH FINISH AND WIRE BRUSH. INCLUDES METAL BASE AND LEVELERS. BASES MADE IN METAL WITH WOOD INLAYS.