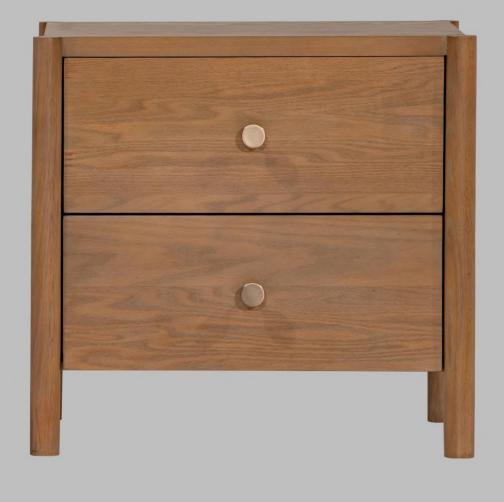

NIGHTSTAND 24 " x 18" x 24", MADE IN OAK SOLID WOOD AND RED OAK RANDOM VENEER WITH FINISH. INCLUDES LEVELERS.

DRESSER 63 " x 18" x 32", MADE IN OAK SOLID WOOD AND RED OAK RANDOM VENEER WITH FINISH. INCLUDES LEVELERS.