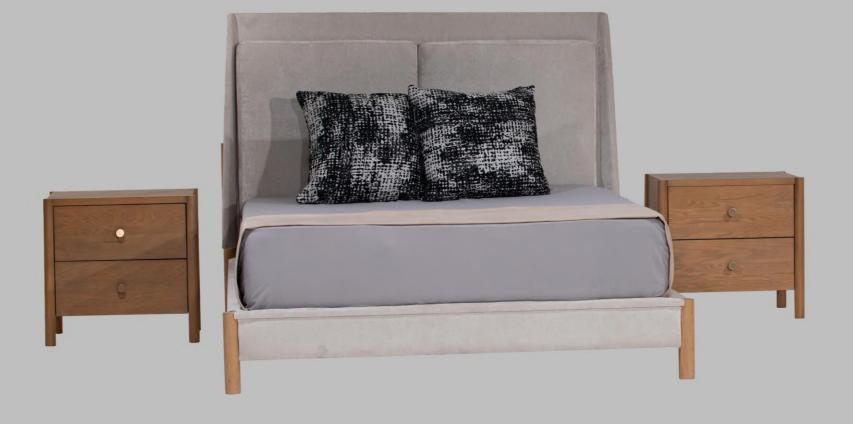

NIGHTSTAND 24 " x 18" x 24", MADE IN OAK SOLID WOOD AND RED OAK RANDOM VENEER WITH FINISH. INCLUDES LEVELERS.

DRESSER 63 " x 18" x 32", MADE IN OAK SOLID WOOD AND RED OAK RANDOM VENEER WITH FINISH. INCLUDES LEVELERS.

KING SIZE 86 " x 87" x 51", MADE IN OAK SOLID WOOD WITH FINISH. UPHOLSTERY IN "SOLID IVORY".

QUEEN SIZE 67 " x 87" x 51", MADE IN OAK SOLID WOOD WITH FINISH. UPHOLSTERY IN "SOLID IVORY".

KING SIZE 86 " x 87" x 51", MADE IN OAK SOLID WOOD WITH FINISH. UPHOLSTERY IN "SOLID IVORY".