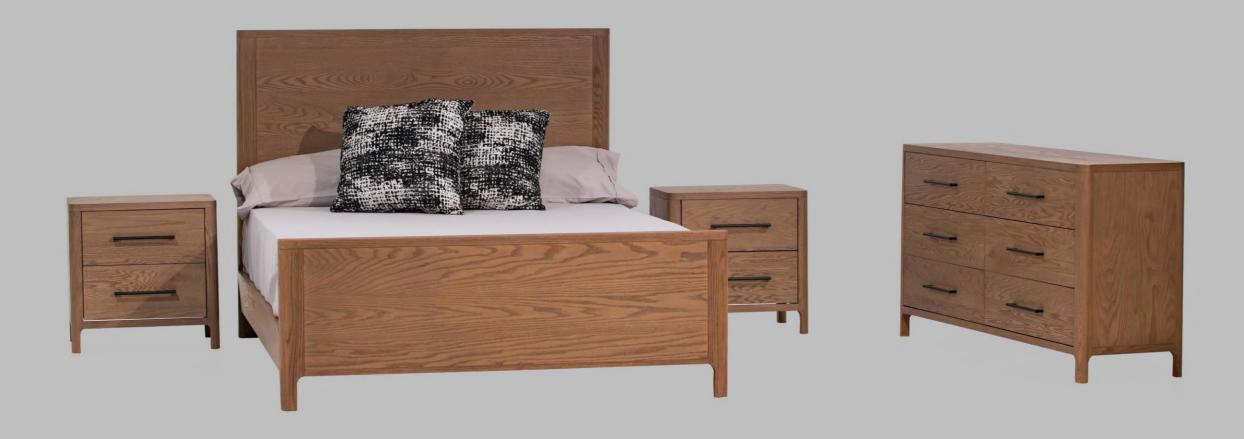

NIGHTSTAND 24 " x 18" x 24", MADE IN OAK SOLID WOOD AND RED OAK RANDOM VENEER WITH FINISH. INCLUDES LEVELERS.

DRESSER 63 " x 18" x 32", MADE IN OAK SOLID WOOD AND RED OAK RANDOM VENEER WITH FINISH. INCLUDES LEVELERS.