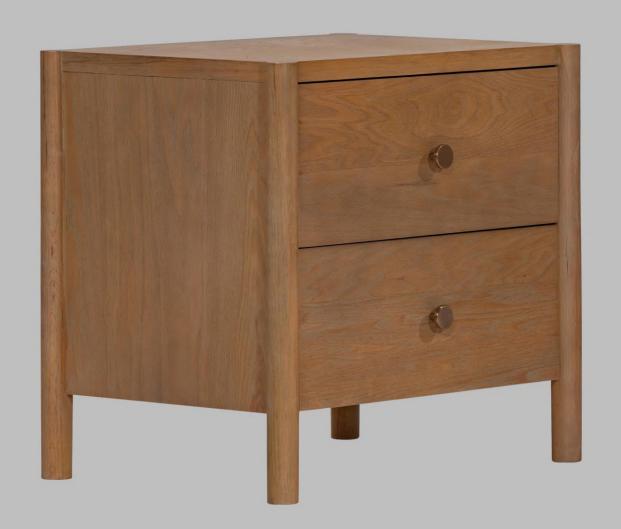

NIGHTSTAND 24 " x 18" x 24", MADE IN OAK SOLID WOOD AND RED OAK RANDOM VENEER WITH FINISH. INCLUDES LEVELERS.

DRESSER 63 " x 18" x 32", MADE IN OAK SOLID WOOD AND RED OAK RANDOM VENEER WITH FINISH. INCLUDES LEVELERS.