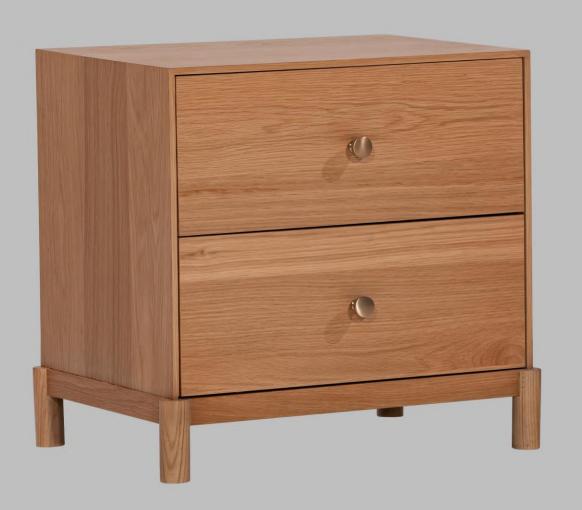

NIGHTSTAND 24 " x 18" x 24", MADE IN OAK SOLID WOOD AND RED OAK RANDOM VENEER WITH FINISH. INCLUDES LEVELERS.

DRESSER 63 " x 18" x 32", MADE IN OAK SOLID WOOD AND RED OAK RANDOM VENEER WITH FINISH. INCLUDES LEVELERS.