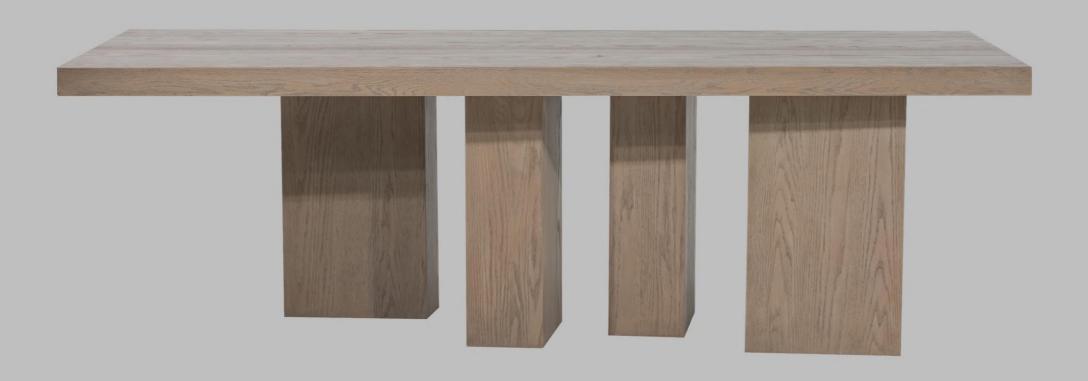

CATALOGUE 2024

DINNING TABLE 95" X 47" X 30", MADE IN OAK SOLID WOOD AND RED OAK RANDOM VENEER, INCLUDES FINISH, AND LEVELERS.

SIDEBOARD 71" x 17.75" x 31.5", MADE IN OAK SOLID WOOD AND RED OAK RANDOM VENEER, INCLUDES SOFT CLOSE HINGES ON DOORS, AND LEVELERS.