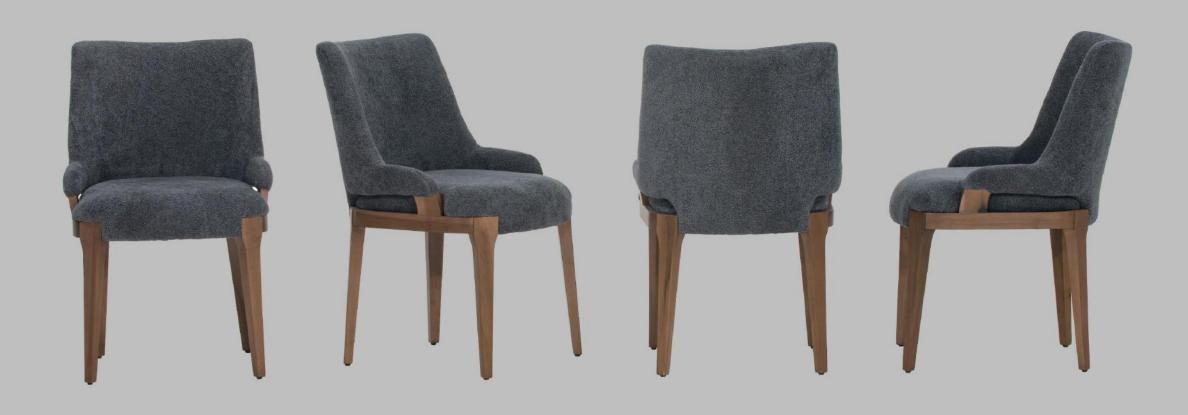

SIDEBOARD 83" x 17.75" x 31.5", MADE IN NATURAL MDF AND LAQUER FINISH. INCLUDES SOFT CLOSE HINGES ON DOORS, AND METAL BASE.

CHAIR 22" x 21" x 35" MADE IN POPLAR SOLID WOOD, WITH FINISH, AND UPHOLSTERED IN "FOREVER ALABASTER". INCLUDES CHAIR ANTISLIDES.