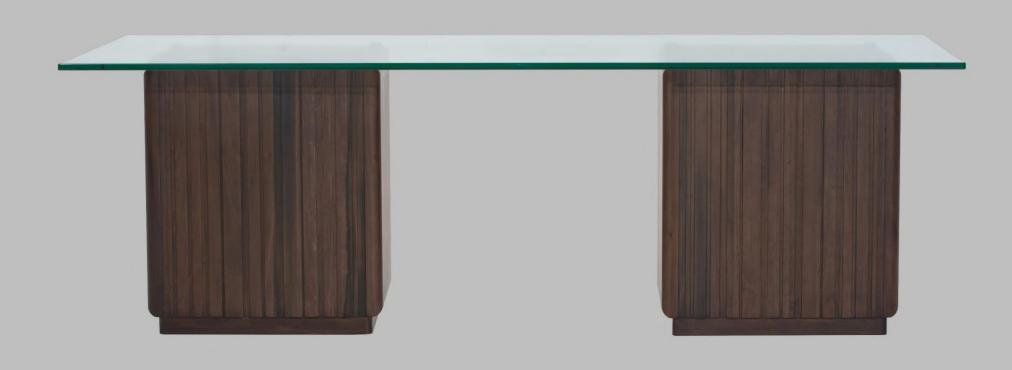

DINNING TABLE 95" x 47" x 30", MADE IN POPLAR SOLID WOOD AND WALNUT VENEER, INCLUDES 19 MM GLASS AND LEVELERS. BASES MADE IN POPLAR AND WALNUT VENEER WITH FINISH.

SIDEBOARD 71" x 17.75" x 31.5", MADE IN POPLAR SOLID WOOD AND WALNUT VENEER WITH FINISH, INCLUDES SOFT CLOSE HINGES ON DOORS, AND LEVELERS.