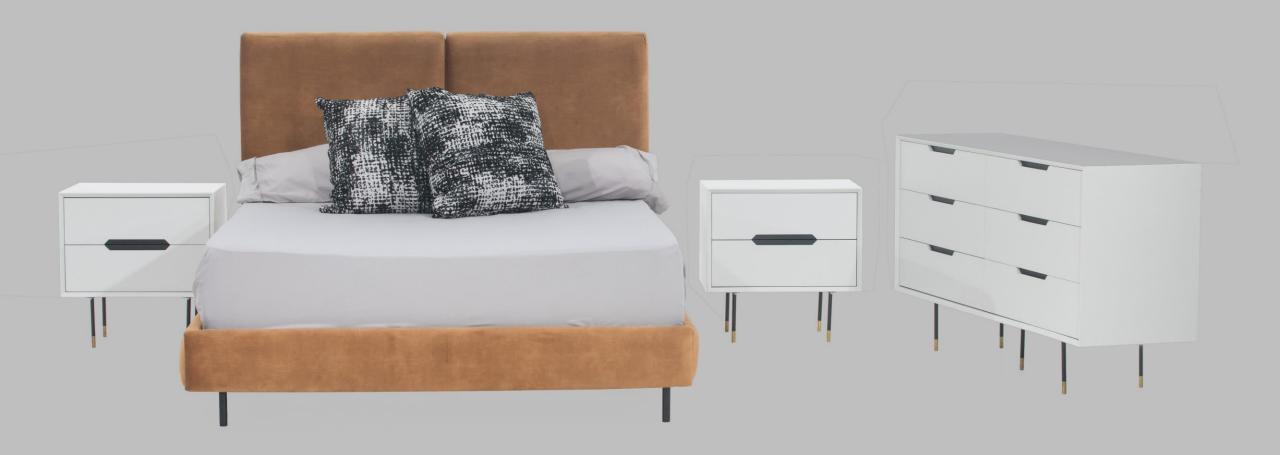

### NOA

CHAIR 20" x 22" x 36" MADE IN POPLAR SOLID WOOD, WITH FINISH, AND UPHOLSTERED IN "FOREVER CURRY". INCLUDES CHAIR ANTISLIDES.

NIGHTSTAND 24 " x 18" x 24", MADE IN NATURAL MDF AND LAQUER FINISH. INCLUDES SOFT CLOSE AND METAL LEGS.

DRESSER 63" x 18" x 32", MADE IN NATURAL MDF AND LAQUER FINISH. INCLUDES SOFT CLOSE AND METAL LEGS.

KING SIZE 80" x 87" x 48"

MADE IN WHITE SOLID POPLAR.

UPHOLSTERY IN "FOREVER CURRY".

QUEEN SIZE 63" x 87" x 48"

MADE IN WHITE SOLID POPLAR.

UPHOLSTERY IN "FOREVER CURRY".

KING SIZE 80" x 87" x 48"

MADE IN WHITE SOLID POPLAR.

UPHOLSTERY IN "FOREVER CURRY".

QUEEN SIZE 63" x 87" x 48"

MADE IN WHITE SOLID POPLAR.

UPHOLSTERY IN "FOREVER CURRY".