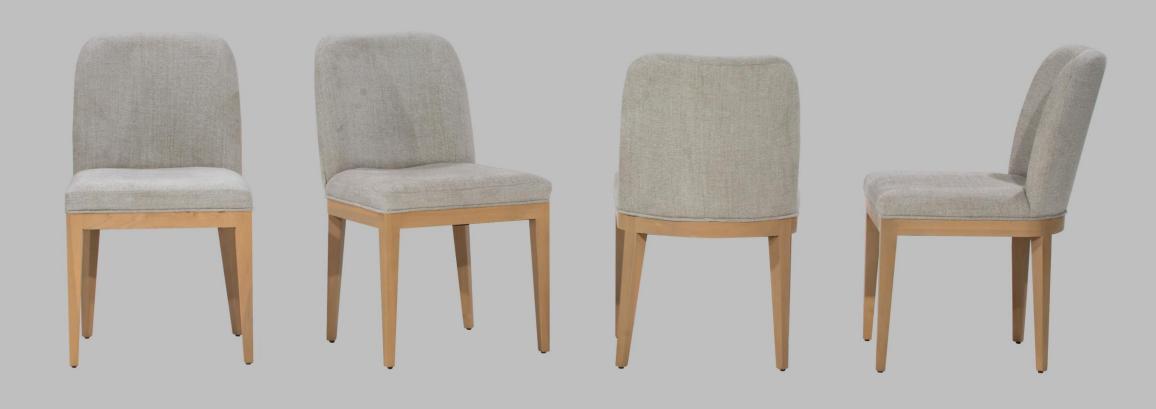

CHAIR 20" x 24" x 33.5" MADE IN POPLAR SOLID WOOD, WITH FINISH, AND UPHOLSTERED IN "TESSA VAINILLA". INCLUDES CHAIR ANTISLIDES.