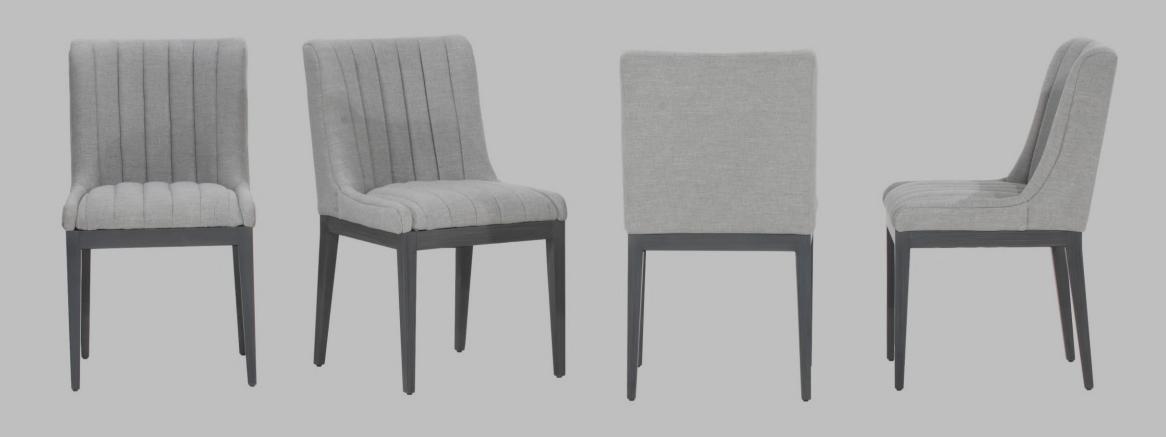

SIDEBOARD 83" x 17.75" x 31.5", MADE IN MDF AND LAQUER FINISH. INCLUDES SOFT CLOSE HINGES ON DOORS AND BASES.

CHAIR 20" x 23" x 34" MADE IN POPLAR SOLID WOOD, WITH FINISH, AND UPHOLSTERED IN "ALISTAIR CLOUD". INCLUDES CHAIR ANTISLIDES.