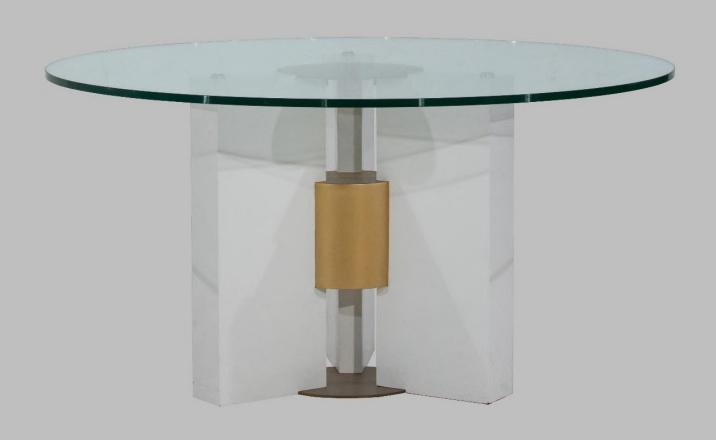

CHAIR 21" x 25" x 38" MADE IN POPLAR SOLID WOOD, WITH FINISH, AND UPHOLSTERED IN "MONIQUE PEBBLE". INCLUDES CHAIR ANTISLIDES.

DINNING TABLE 32" x 32" x 30", BASE MADE IN MDF AND LAQUER FINISH. INCLUDES A CYLINDER IN THE CENTER AND TWO METAL PLATES ONE AT THE TOP AND ONE AT THE BOTTOM.

DINNING TABLE 95" X 47" X 30", MADE IN MDF AND LAQUER FINISH. INCLUDES A CYLINDER IN THE CENTER AND TWO METAL PLATES ONE AT THE TOP AND ONE AT THE BOTTOM. INCLUDES TOP GLASS 12 MM.

SIDEBOARD 71" x 17.75" x 31.5", MADE IN MDF AND LAQUER FINISH. INCLUDES SOFT CLOSE HINGES ON DOORS AND METAL LEGS.