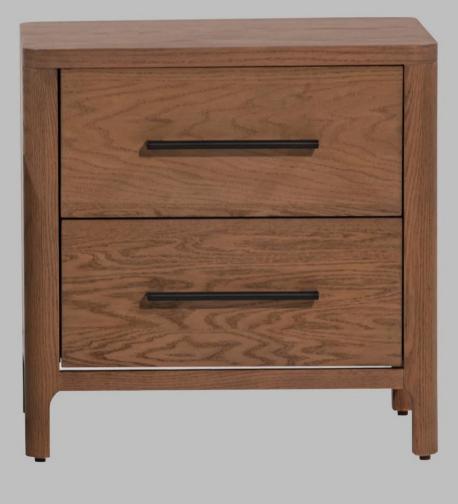

NIGHTSTAND 24 " x 18" x 24", MADE IN OAK SOLID WOOD AND RED OAK RANDOM VENEER WITH FINISH. INCLUDES LEVELERS.

DRESSER 63 " x 18" x 32", MADE IN OAK SOLID WOOD AND RED OAK RANDOM VENEER WITH FINISH. INCLUDES LEVELERS.