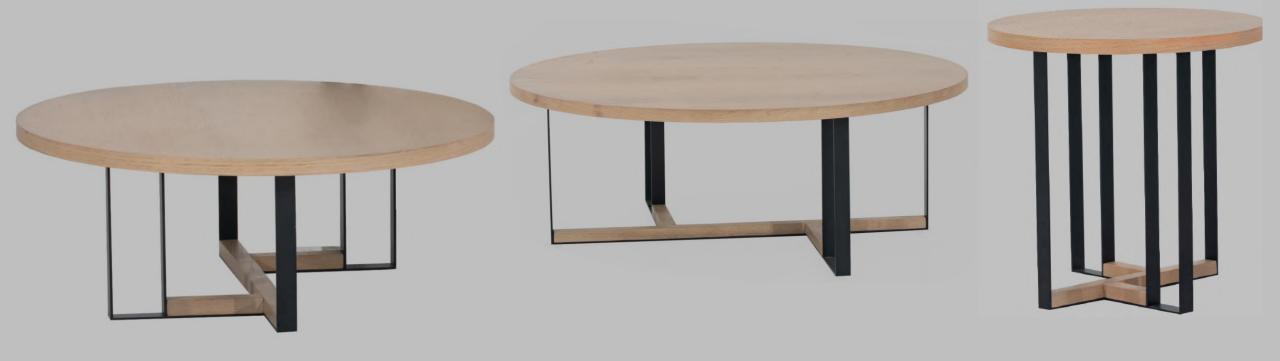

END TABLE 24" x 24" x 24", MADE IN OAK SOLID WOOD AND RED OAK RANDOM VENEER WITH FINISH. INCLUDES LEVELERS.

COFFEE TABLE 47.5 " x 32" x 18", MADE IN OAK SOLID WOOD AND RED OAK RANDOM VENEER WITH FINISH. INCLUDES LEVELERS.