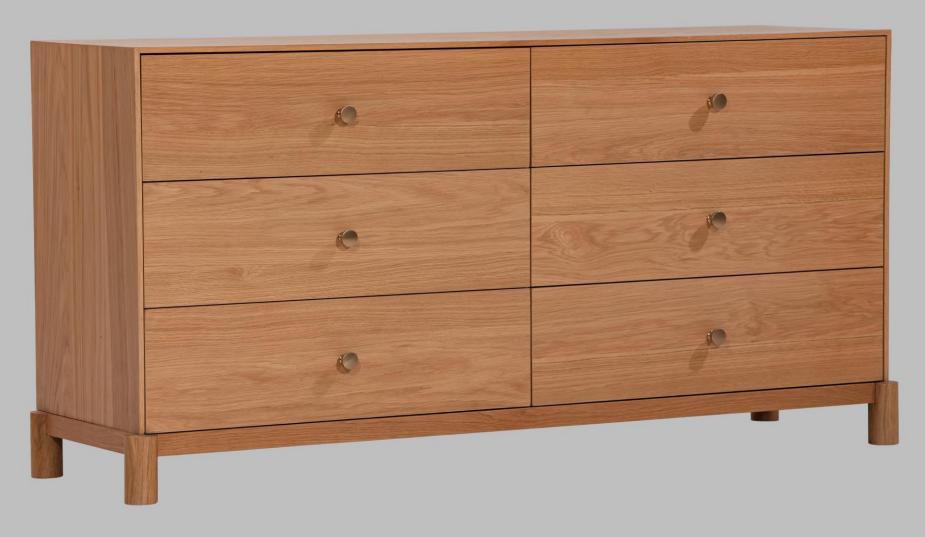

NIGHTSTAND 24 " x 18" x 24", MADE IN OAK SOLID WOOD AND RED OAK RANDOM VENEER WITH FINISH. INCLUDES LEVELERS.

DRESSER 63 " x 18" x 32", MADE IN OAK SOLID WOOD AND RED OAK RANDOM VENEER WITH FINISH. INCLUDES LEVELERS.