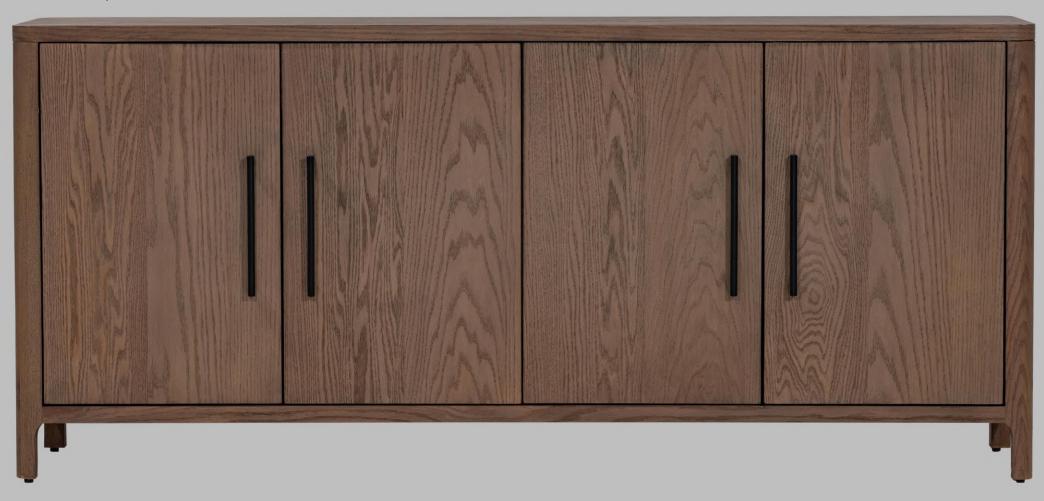

CATALOGUE 2024

DINNING TABLE 95" X 47" X 30", MADE IN OAK SOLID WOOD AND RED OAK RANDOM VENEER, INCLUDES FINISH, AND LEVELERS.

SIDEBOARD 71" x 17.75" x 31.5", MADE IN OAK SOLID WOOD AND RED OAK RANDOM VENEER, INCLUDES SOFT CLOSE HINGES ON DOORS, AND LEVELERS.

DINNING TABLE 63" x 63" x 30", MADE IN OAK SOLID WOOD AND RED OAK RANDOM VENEER WITH WIRE BRUSH. INCLUDES LEVELERS.

SIDEBOARD 71" x 17.75" x 31.5", MADE IN OAK SOLID WOOD AND RED OAK RANDOM VENEER WITH WIRE BRUSH. INCLUDES SOFT CLOSE HINGES ON DOORS, AND LEVELERS.