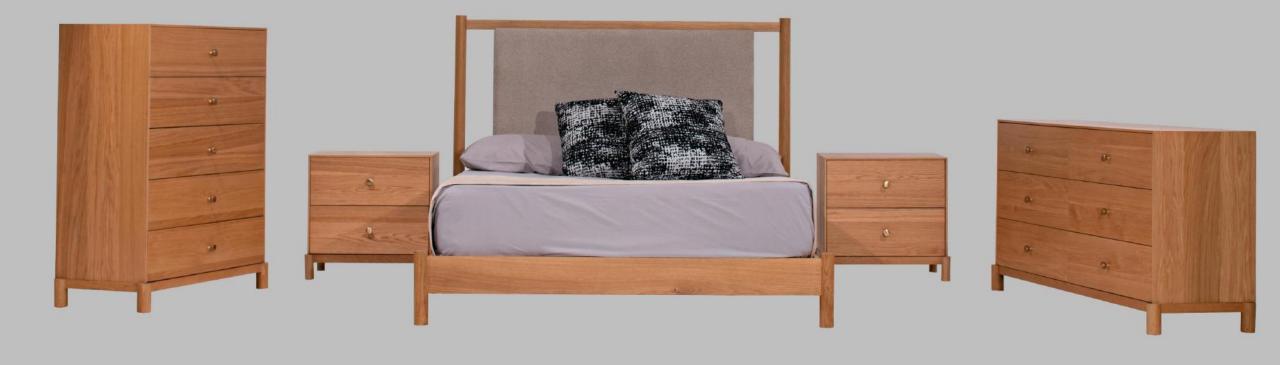

NIGHTSTAND 24 " x 18" x 24", MADE IN OAK SOLID WOOD AND RED OAK RANDOM VENEER WITH FINISH. INCLUDES LEVELERS.

DRESSER 63 " x 18" x 32", MADE IN OAK SOLID WOOD AND RED OAK RANDOM VENEER WITH FINISH. INCLUDES LEVELERS.

KING SIZE 86 " x 87" x 51", MADE IN OAK SOLID WOOD WITH FINISH. UPHOLSTERY IN "SOLID IVORY".

QUEEN SIZE 67 " x 87" x 51", MADE IN OAK SOLID WOOD WITH FINISH. UPHOLSTERY IN "SOLID IVORY".

KING SIZE 86 " x 87" x 51", MADE IN OAK SOLID WOOD WITH FINISH. UPHOLSTERY IN "SOLID IVORY".