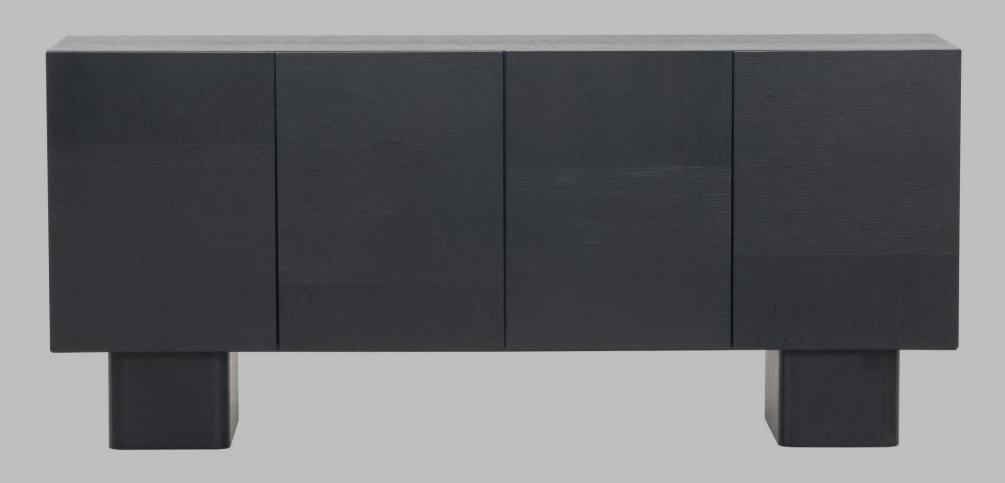

CATALOGUE 2024

DINNING TABLE 95" X 47" X 30", MADE IN OAK SOLID WOOD AND RED OAK RANDOM VENEER, INCLUDES FINISH, AND LEVELERS.

SIDEBOARD 71" x 17.75" x 31.5", MADE IN OAK SOLID WOOD AND RED OAK RANDOM VENEER, INCLUDES SOFT CLOSE HINGES ON DOORS, AND LEVELERS.