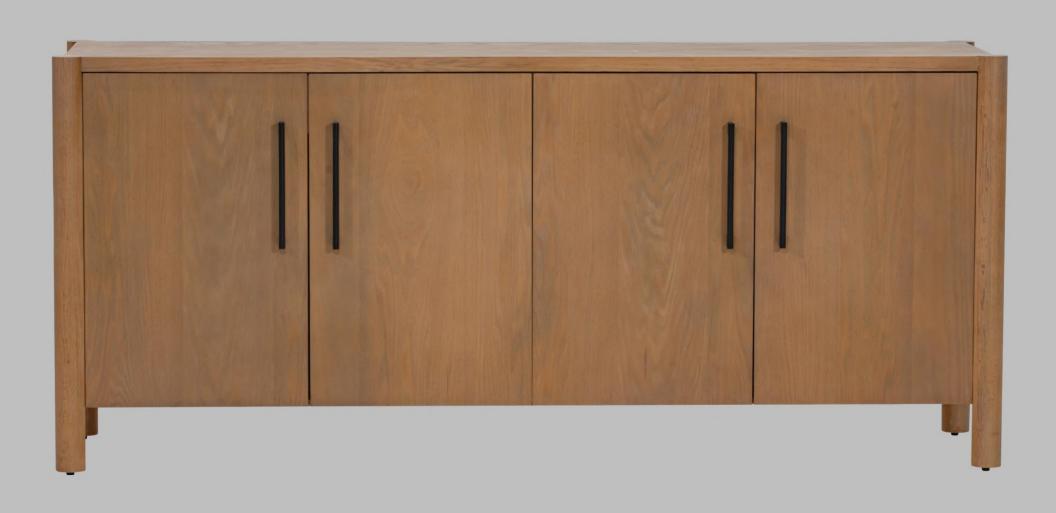

CATALOGUE 2024

DINNING TABLE 95" X 47" X 30", MADE IN OAK SOLID WOOD AND RED OAK RANDOM VENEER, INCLUDES FINISH, AND LEVELERS.

SIDEBOARD 71" x 17.75" x 31.5", MADE IN OAK SOLID WOOD AND RED OAK RANDOM VENEER, INCLUDES SOFT CLOSE HINGES ON DOORS, AND LEVELERS.