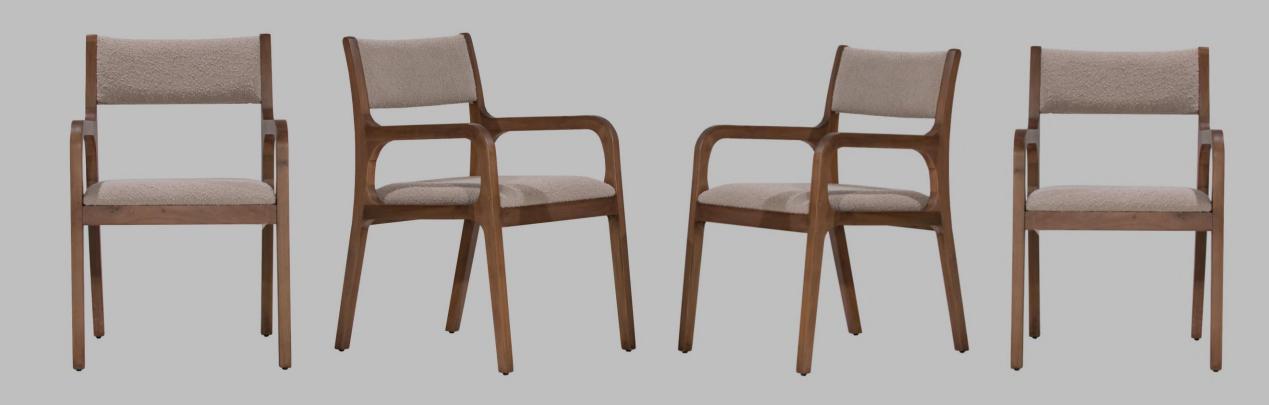

ARMCHAIR 22.4" x 25" x 33.5" MADE IN POPLAR SOLID WOOD, WITH FINISH, AND UPHOLSTERED IN "LOVEME SAND". INCLUDES CHAIR ANTISLIDES.

CHAIR 20" x 25" x 33.5" MADE IN POPLAR SOLID WOOD, WITH FINISH, AND UPHOLSTERED IN "LOVEME SAND". INCLUDES CHAIR ANTISLIDES.