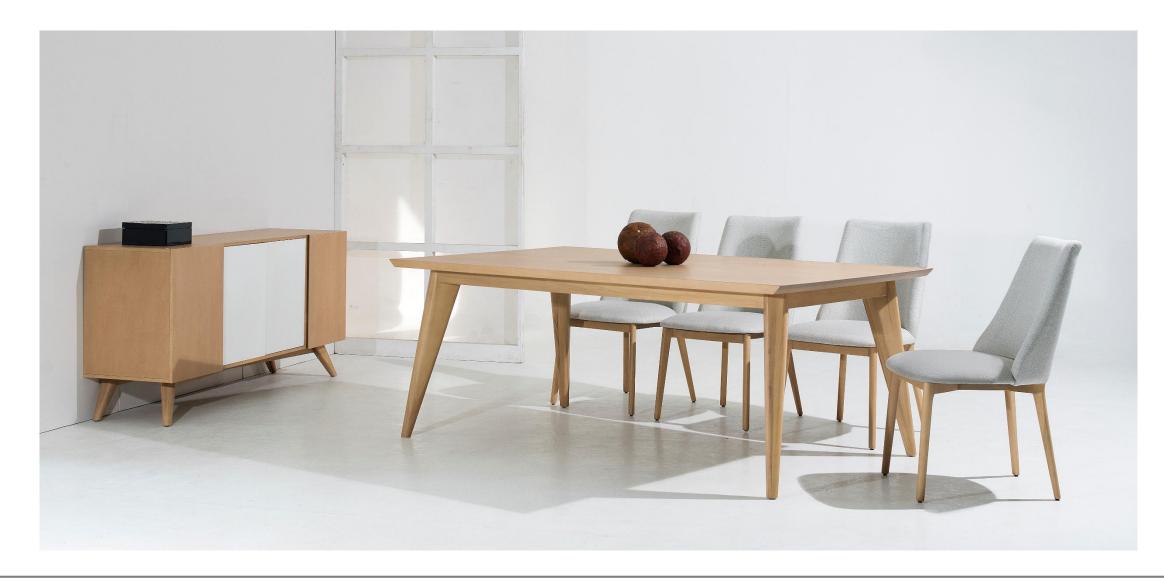

# > GANTE <

This Collection is made from solid maple wood and maple veneers. Finishes are coated with polyurethane for added protection and a subtle sheen that evokes a clean and contemporary aesthetic. Craftsman built chair frames are constructed using solid, reinforced kiln-dried wood for lasting strength and stability. Seats are sustained by heavy-duty webbing, dense foam padding and custom upholstery.

- Dinning table 78.7x47.2x30.7 in.
- Chair 19.7x21.6x38.5 in.
- Sideboard 70.8x17.7x31.5 in.

-*Side tables* ·

- Side table 23.6x23.6x23.6 in.
- Coffee table 47.2x31.5x17.7 in.
- Console 47.2x15.7x31.5 in.

- King size bed 78.7x82.6x51.1 in. Chest of drawers 63x17.7x31.5 in.
- Nightstand 23.6x17.7x23.6 in. Mirror frame 30.7x1.5x43.3 in.