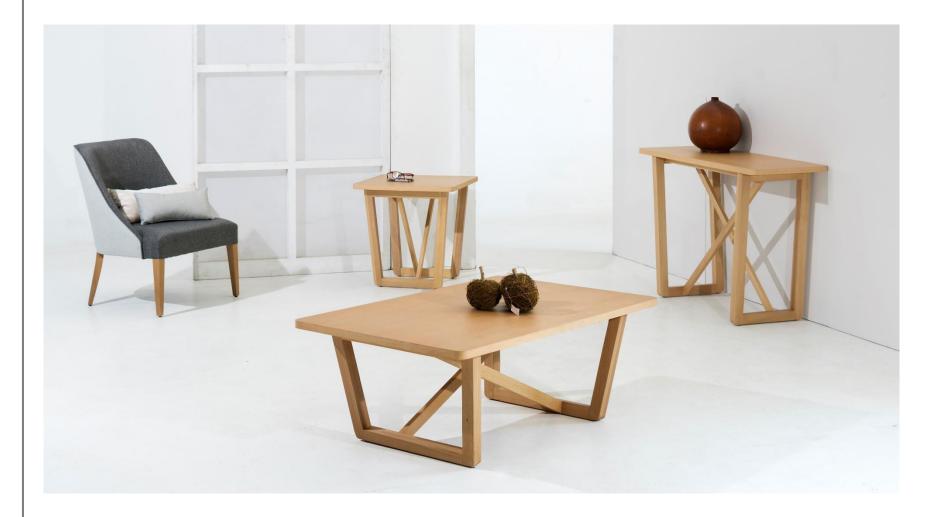

# > GANTE <

This Collection is made from solid maple wood and maple veneers. Finishes are coated with polyurethane for added protection and a subtle sheen that evokes a clean and contemporary aesthetic. Craftsman built chair frames are constructed using solid, reinforced kiln-dried wood for lasting strength and stability. Seats are sustained by heavy-duty webbing, dense foam padding and custom upholstery.

- Dinning table 78.7x47.2x30.7 in.
- Chair 19.7x21.6x38.5 in.
- Sideboard 70.8x17.7x31.5 in.

-*Side tables* ·

- Side table 23.6x23.6x23.6 in.
- Coffee table 47.2x31.5x17.7 in.
- Console 47.2x15.7x31.5 in.