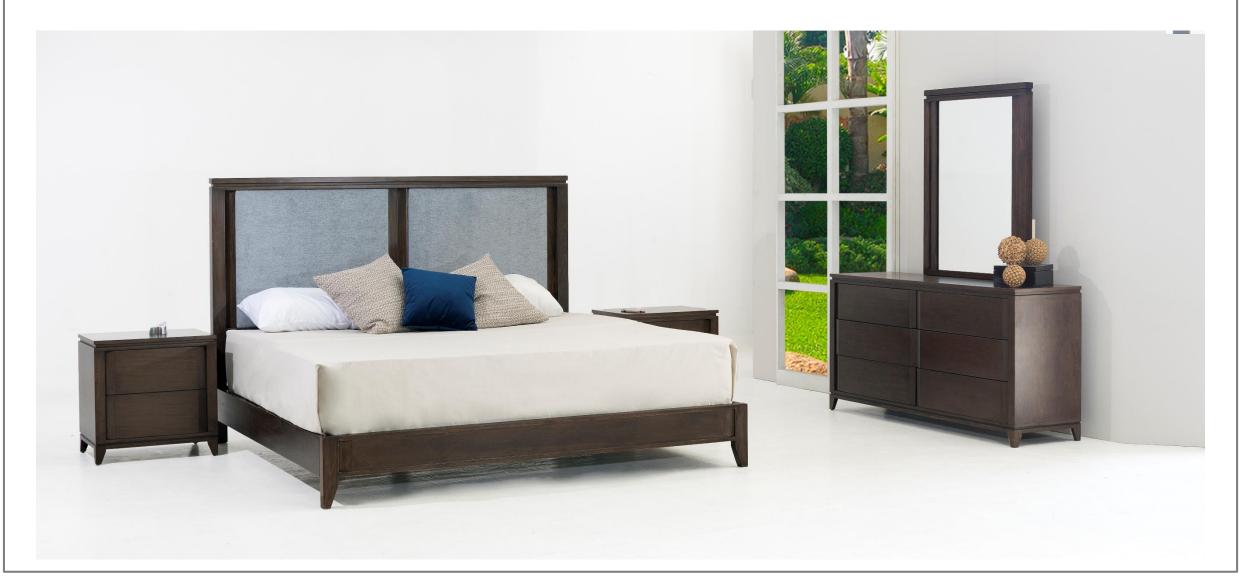

# > GANTE <

This Collection is made from solid maple wood and maple veneers. Finishes are coated with polyurethane for added protection and a subtle sheen that evokes a clean and contemporary aesthetic. Craftsman built chair frames are constructed using solid, reinforced kiln-dried wood for lasting strength and stability. Seats are sustained by heavy-duty webbing, dense foam padding and custom upholstery.

- King size bed 78.7x82.6x51.1 in. Chest of drawers 63x17.7x31.5 in.
- Nightstand 23.6x17.7x23.6 in. Mirror frame 30.7x1.5x43.3 in.