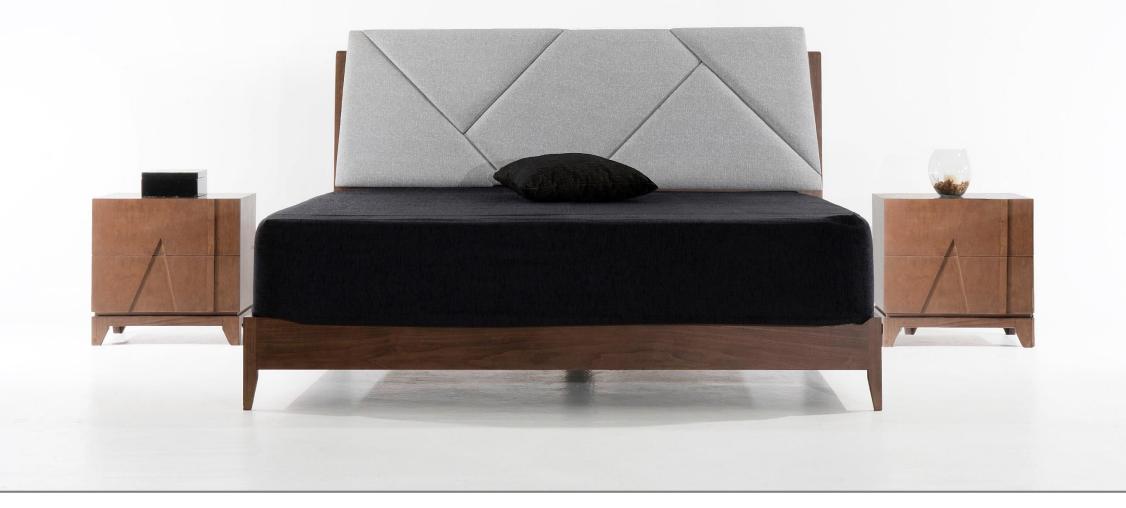

# > LEIDEN <

This Collection is made from solid maple wood and maple veneers. Finishes are coated with polyurethane for added protection and a subtle sheen that evokes a clean and contemporary aesthetic.
Craftsman built chair frames are constructed using solid, reinforced kiln-dried wood for lasting strength and stability. Seats are sustained by heavy-duty webbing, dense foam padding and custom upholstery.

- Dinning table 78.7x47.2x30.7 in.
- Chair 19.7x21.6x38.5 in.
- Sideboard 70.8x17.7x31.5 in.

- *Side table*s ·

- Side table 23.6x23.6x23.6 in.
- Coffee table 47.2x31.5x17.7 in.
- Console 47.2x15.7x31.5 in.

——Wine Bar ——

- Mini bar – 39.3x19.6x39.3 in