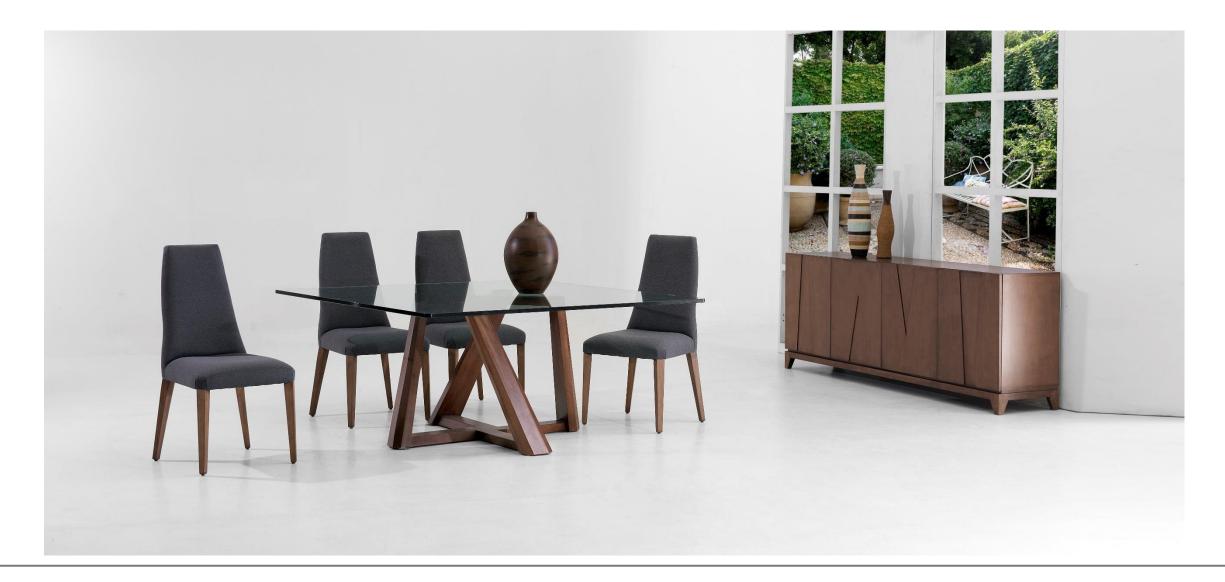

# > CHELSEA <

The Chelsea Collection is made of solid cottonwood and Teak wood veneers.

This exotic wood veneer is gently stained to accentuate its natural characteristics. Natural wood may display small splits, knots, joint lines or other organic features that will not affect the quality or performance of the piece. The chair frames of this collection are built out of powdercoated iron. Seats are sustained by heavy-duty webbing, dense foam padding and custom upholstery.

- Dinning table 94.5x47.2x30.7 in
- Chair 19.6x20.8x34.5 in
- Sideboard 70.8x15.7x31.5 in

— Dinning Room —

— Side tables –

- Side table 23.6x23.6x23.6 in
- Coffee table 47.2x31.5x17.7 in
- Console 47.2x15.7x31.5 in