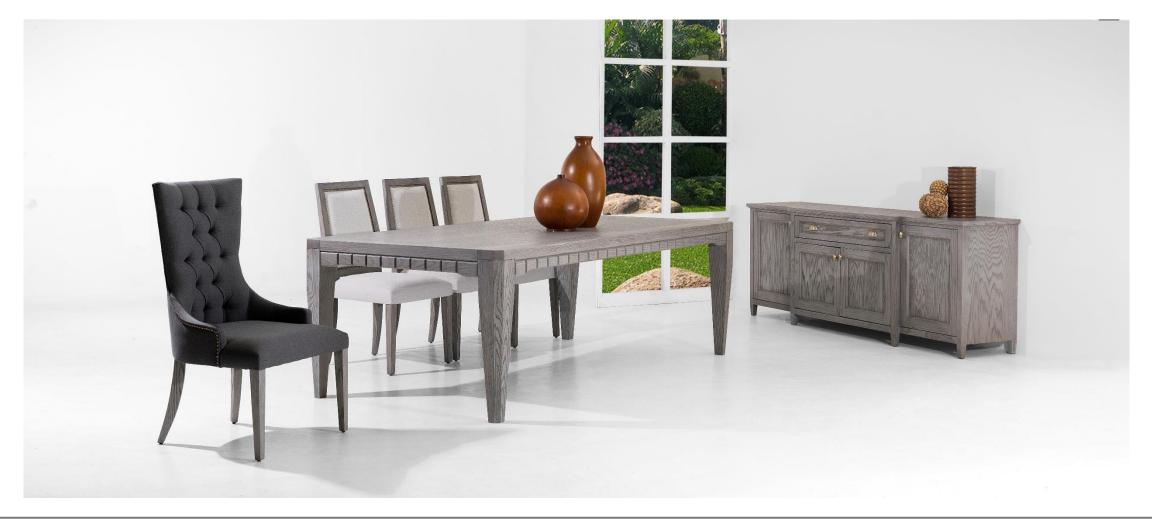

# > GANTE <

This Collection is made from solid maple wood and maple veneers. Finishes are coated with polyurethane for added protection and a subtle sheen that evokes a clean and contemporary aesthetic. Craftsman built chair frames are constructed using solid, reinforced kiln-dried wood for lasting strength and stability. Seats are sustained by heavy-duty webbing, dense foam padding and custom upholstery.

- Dinning table 78.7x47.2x30.7 in.
- Chair 19.7x21.6x38.5 in.
- Sideboard 70.8x17.7x31.5 in.

-*Side tables* ·

- Side table 23.6x23.6x23.6 in.
- Coffee table 47.2x31.5x17.7 in.
- Console 47.2x15.7x31.5 in.

- King size bed 78.7x82.6x51.1 in. Chest of drawers 63x17.7x31.5 in.
- Nightstand 23.6x17.7x23.6 in. Mirror frame 30.7x1.5x43.3 in.