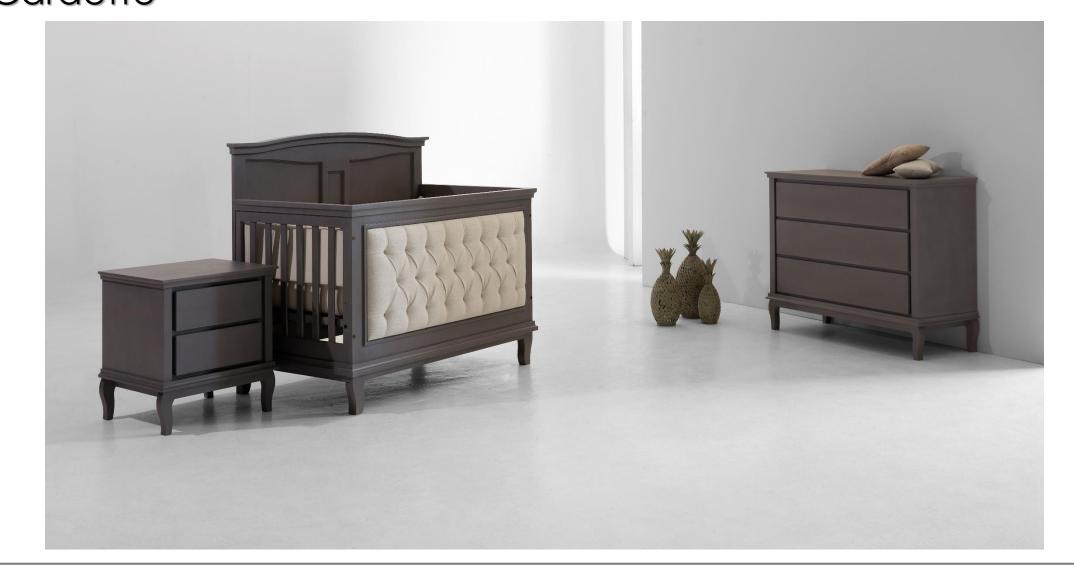

## > CARDETTO <

A little more traditional, this collection is made with classic details such as, the padded upholstery in the front of the crib which transforms into the footboard of the bed. The bases of the furniture are rounded piece and, each of the pieces have a molding in the top and bottom of it. Giving it a more neutral color is made in a light blueish tone.

- Crib 56 x 30 x 46 in
- Dresser 47 x 18.5 x 35.5 in
  - nightstand 24 x 18 x 24