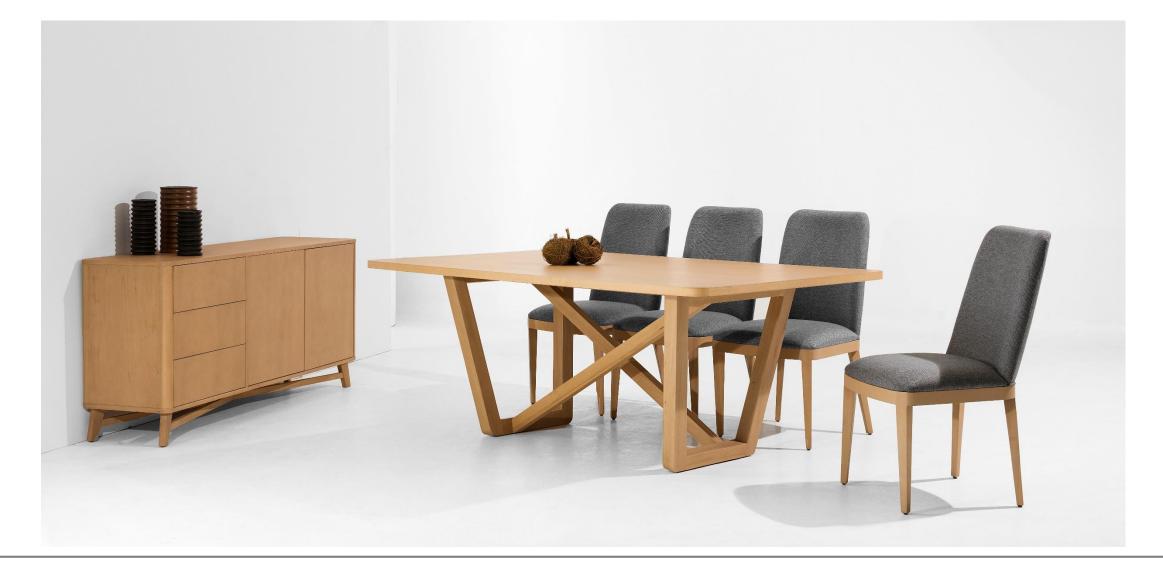

# > LEIDEN <

This Collection is made from solid maple wood and maple veneers. Finishes are coated with polyurethane for added protection and a subtle sheen that evokes a clean and contemporary aesthetic.
Craftsman built chair frames are constructed using solid, reinforced kiln-dried wood for lasting strength and stability. Seats are sustained by heavy-duty webbing, dense foam padding and custom upholstery.

- Dinning table 78.7x47.2x30.7 in.
- Chair 19.7x21.6x38.5 in.
- Sideboard 70.8x17.7x31.5 in.

- *Side table*s ·

- Side table 23.6x23.6x23.6 in.
- Coffee table 47.2x31.5x17.7 in.
- Console 47.2x15.7x31.5 in.