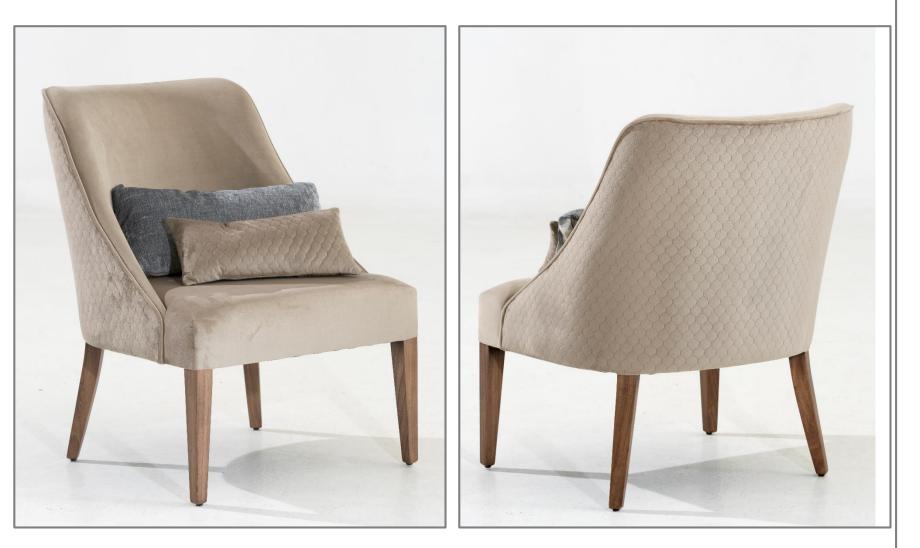

30x19.6x14 in.

\_

*Sofa* ——Gante——

- Loveseat - 53.1x29x26 in. - Sofa - 27.5x27.5x26 in.

- Loveseat - 64.5x21x28.7 in. - Sofa - 40.1x21.2x28.7 in.