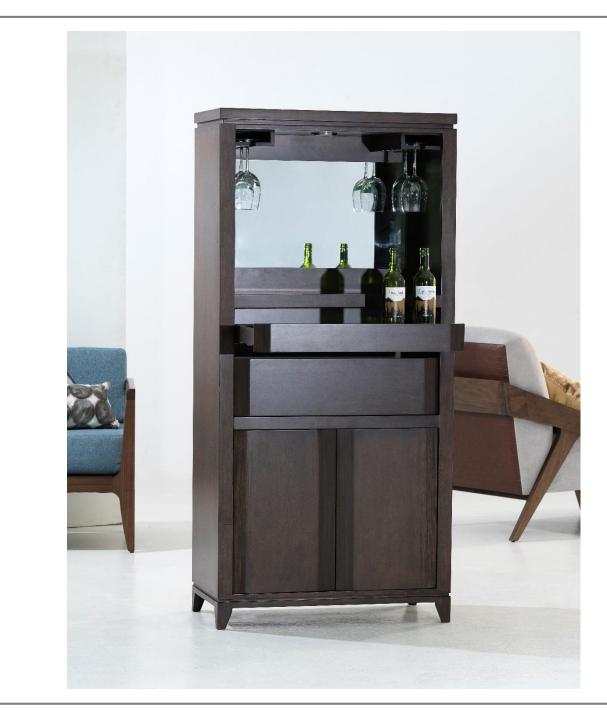

- Bar bench 17.7x19x41.3 in



### > RENDE <

This Collection is made from solid cottonwood and maple veneers. Finishes are coated with polyurethane for added protection and a subtle sheen that evokes a clean and contemporary aesthetic. Craftsman built chair frames are constructed using solid, reinforced kiln-dried wood for lasting strength and stability. Seats are sustained by heavy-duty webbing, dense foam padding and custom upholstery.

— Dinning Room —

- Dinning table 94.5x43.3x30.7 in
- Chair 22x20.5x36 in
- Sideboard 70.8x17.7x31.5 in





. Side tables ——

- Side table 23.6x23.6x23.6 in
- Coffee table 47.2x31.5x17.7 in
- Console 47.2x15.7x31.5 in



- King size bed 81.1x77.5x55 in
- Nightstand 23.6x17.7x23.6 in
- Chest of drawers -63x17.7x31.5 in
- Mirror frame 33.8x1.96x42 in





——Wine Bar ——

- Wine bar - 31.5x16.5x67 in

## > BRACCETTO <

Crafted with incredibly durable solid rift oak and rift oak veneer this vintage collection adds elegance to any space. Finishes accentuate the wood's distinct grain and add a touch of modern style. Natural wood may display small splits, knots, joint lines or other organic features that will not affect the quality or performance of the piece.

— Dinning Room —

- Dinning table 94.5x47.2x30.7 in
- Chair 20x22x40.1 in
- Sideboard 86.6x17.7x31.5 in
- Head chair 23.6x22.8x43.3 in





- Side tables ——

- Side table 23.6x23.6x23.6 in
- Coffee table 47.2x31.5x17.7 in
- Console 47.2x15.7x31.5 in



- King size bed 78.7x82.6x51.1 in
- Nightstand 23.6x17.7x23.6 in
- Chest of drawers 63x17.7x31.5 in
- Mirror frame 30.7x1.5x43.3 in



##