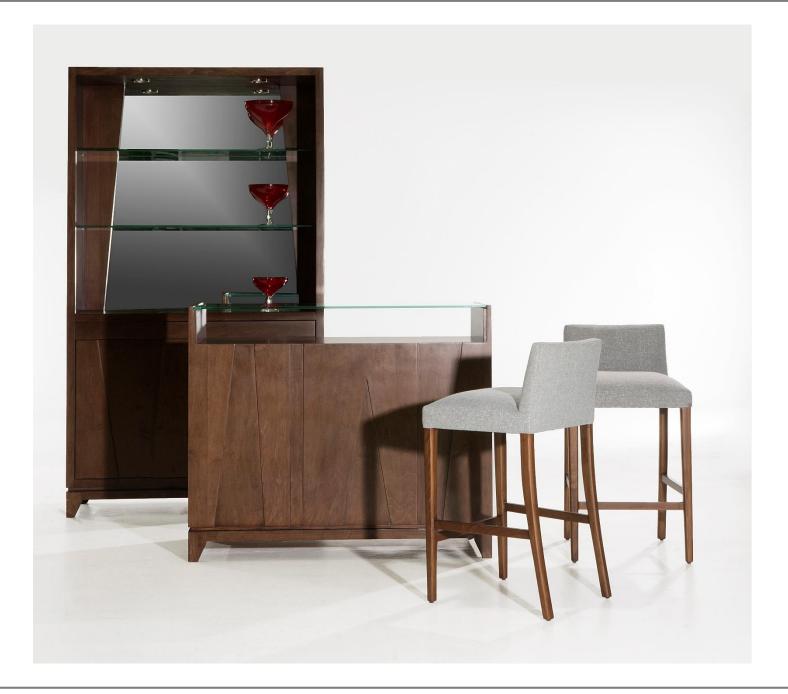

# > RIVOLI <

Top surfaces are artisan-crafted from elegant Carrara Arabescato marble and each stone is sealed to preserveits natural integrity. The tables from this collection are complemented by contemporary tripod bases constructed using solid cottonwood and walnut veneer, for uniquely styled spaces. Natural wood may display small splits, knots, joint lines or other organic features that will not affect the quality or performance of the piece.

- Dinning table 94.5x43.3x30.7 in
- Chair 19.6x20x38 in
- Sideboard 86.6x18.5x31.5 in

— *Side tables* ——

- Side table 23.6x23.6x23.6 in
- Coffee table 47.2x31.5x17.7 in
- Console 47.2x15.7x31.5 in.

— Bar

- Modular bar 47.2x17.7x82.6 in
- Wine bar 51x23.6x37.5 in
- Bar bench 17.7x19x41.3 in