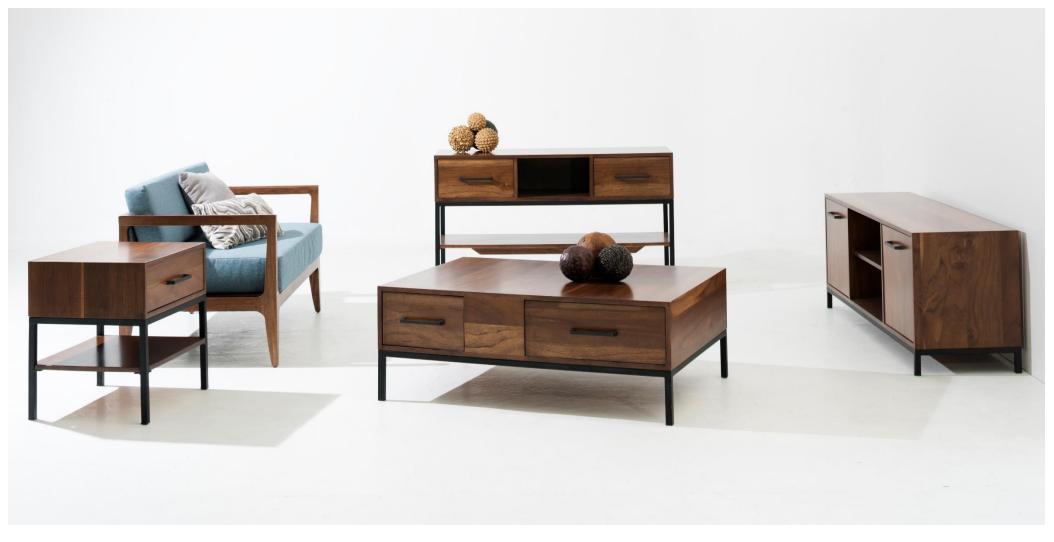

# > GANTE <

This Collection is made from solid maple wood and maple veneers. Finishes are coated with polyurethane for added protection and a subtle sheen that evokes a clean and contemporary aesthetic. Craftsman built chair frames are constructed using solid, reinforced kiln-dried wood for lasting strength and stability. Seats are sustained by heavy-duty webbing, dense foam padding and custom upholstery.

- Dinning table 78.7x47.2x30.7 in.
- Chair 19.7x21.6x38.5 in.
- Sideboard 70.8x17.7x31.5 in.

-*Side tables* ·

- Side table 23.6x23.6x23.6 in.
- Coffee table 47.2x31.5x17.7 in.
- Console 47.2x15.7x31.5 in.