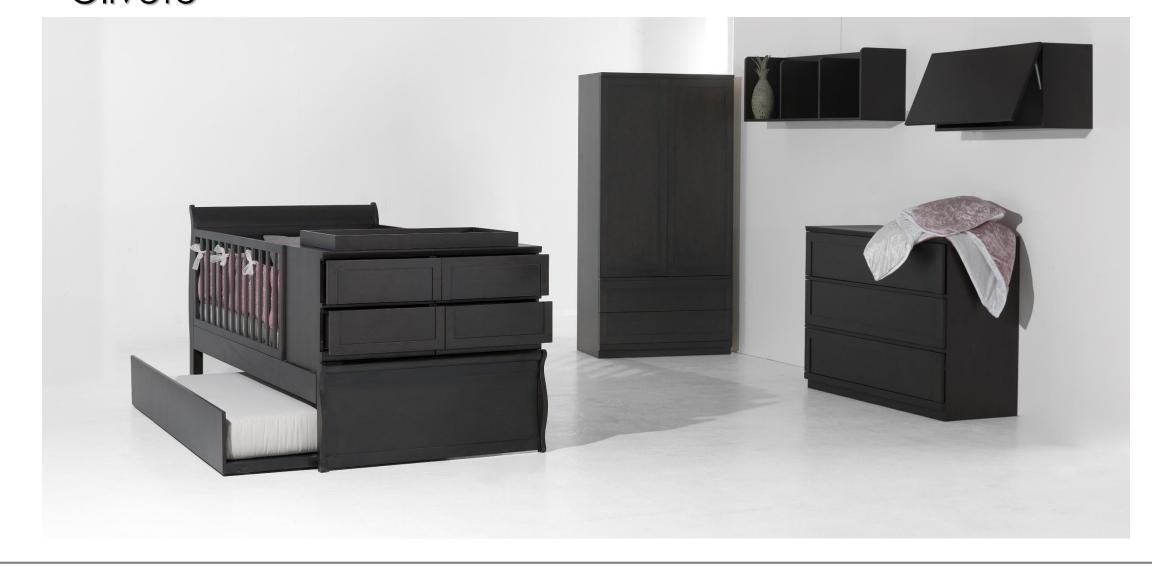

## > OLIVETO <

The last of our three lines for the babies in the house, and the most complete of them.

Following a contemporary style, and wanting to include everything, we did this collection with a convertible crib into a single bed, with an extractible under bed. Two nightstands that can be use as base for the top changing table. A wardrobe, dresser, shelve, and a cabinet. All this to offer the complete look for you baby.

- Convertible Crib – 76 x 40 x 40 in

- Dresser 47 x 19 x 35.5 in
  - Wardrobe 35.5 x 19 x 70 in

- Nightstands 19.5 x 19 x 19.5 in
- Shelve 47 x 12 x 15.5 in
- Cabinet 31.5 x 12.5 x 15.5 in

- Convertible Bed – Single.