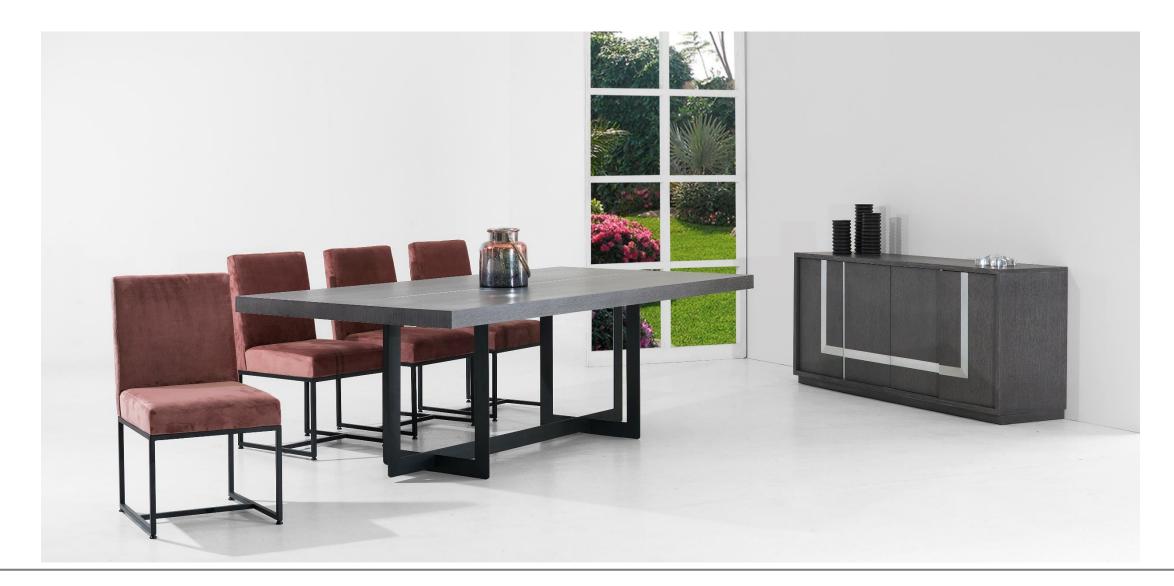

ed wood for lasting strength and stability. Seats are sustained by heavy-duty webbing, dense foam padding and custom upholstery.



- Chair - 19.6x23.6x39 in - Bench - 55x23.6x39 in





—— Side tables ——

- Side table 23.6x23.6x23.6 in
- Coffee table 47.2x31.5x17.7 in
- Console 47.2x15.7x31.5 in



#### > TERZO <

Artisan-finished contemporary design constructed from solid oak wood and rift oak wood veneers. This collection brings artistry and unique character-highlighting the quality of the wood and the handcrafted vintage mirrors surrounding the buffet. Drawers are adorned with brass hardware and the bases of the tables as well for the chairs are made out of powder-coated iron.

— Dinning Room —

- Dinning table 94.5x47.2x30.7 in
- Chair 19.6x20.8x35.5 in
- Sideboard 70.8x17.7x31.5 in



- Side tables -

- Side table 23.6x23.6x23.6 in
- Coffee 47.2x31.5x17.7 in
- Console 47.2"x15.7"x31.5"





- King size bed 81x78x51.1 in
- Nightstand 27.5x17.7x23.6 in
- Chest of drawers 63x17.7x31.5 in
- Mirror frame 33x1.5x45.6 in



# > RIVOLI <

Top surfaces are artisan-crafted from elegant Carrara Arabescato marble and each stone is sealed to preserveits natural integrity. The tables from this collection are complemented by contemporary tripod bases constructed using solid cottonwood and walnut veneer, for uniquely styled spaces. Natural wood may display small splits, knots, joint lines or other organic features that will not affect the quality or performance of the piece.



- Dinning table 94.5x43.3x30.7 in
- Chair 19.6x20x38 in
- Sideboard 86.6x18.5x31.5 in





— *Side tables*