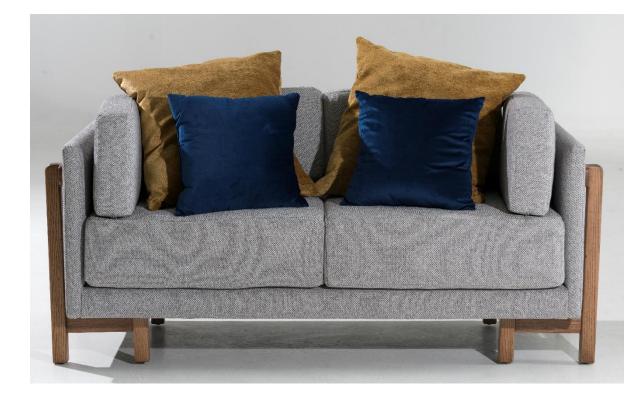

### > COLLECTION <

19

-

*Sofa* —Osuna-

Single sofa made in Cotton Wood with finishes that are coated with polyurethane for added protection and a subtle sheen that evokes a clean and contemporary aesthetic color. Custom upholstery with combined fabrics – 26x23.6x33.5 in.

# *Sofa* —Black Tie—

Sofa made in Cotton Wood with finish and upholster in fabric – 26.6x39.3x33 in.

- Black Tie——

- Compliment for the sofa, this ottoman is made in Cotton Wood, finishes are coated with polyurethane for added protection and a subtle sheen that evokes a clean and contemporary aesthetic. and custom upholstery.