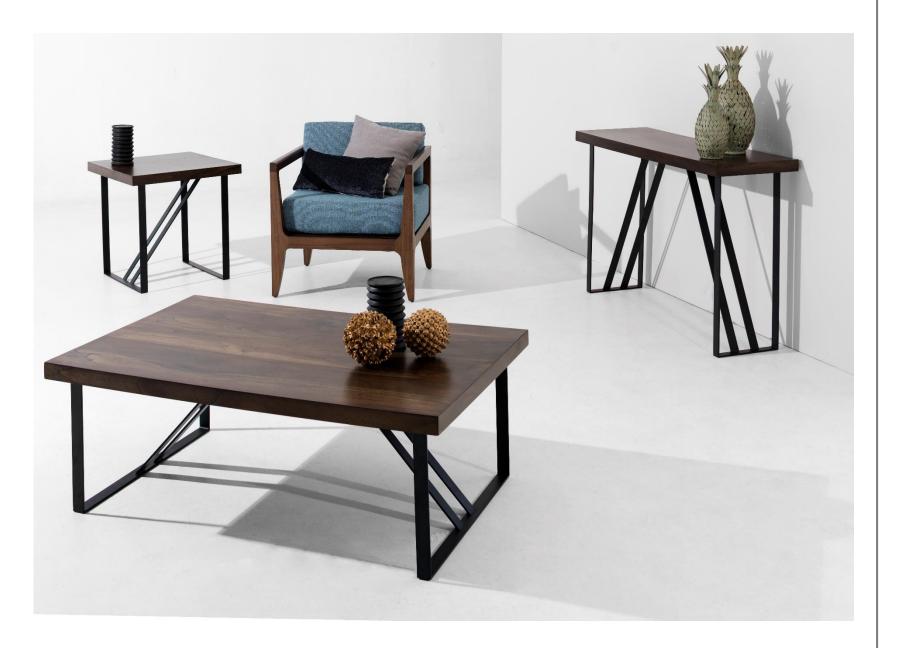

# > GANTE <

This Collection is made from solid maple wood and maple veneers. Finishes are coated with polyurethane for added protection and a subtle sheen that evokes a clean and contemporary aesthetic. Craftsman built chair frames are constructed using solid, reinforced kiln-dried wood for lasting strength and stability. Seats are sustained by heavy-duty webbing, dense foam padding and custom upholstery.

- Dinning table 78.7x47.2x30.7 in.
- Chair 19.7x21.6x38.5 in.
- Sideboard 70.8x17.7x31.5 in.

-*Side tables* ·

- Side table 23.6x23.6x23.6 in.
- Coffee table 47.2x31.5x17.7 in.
- Console 47.2x15.7x31.5 in.