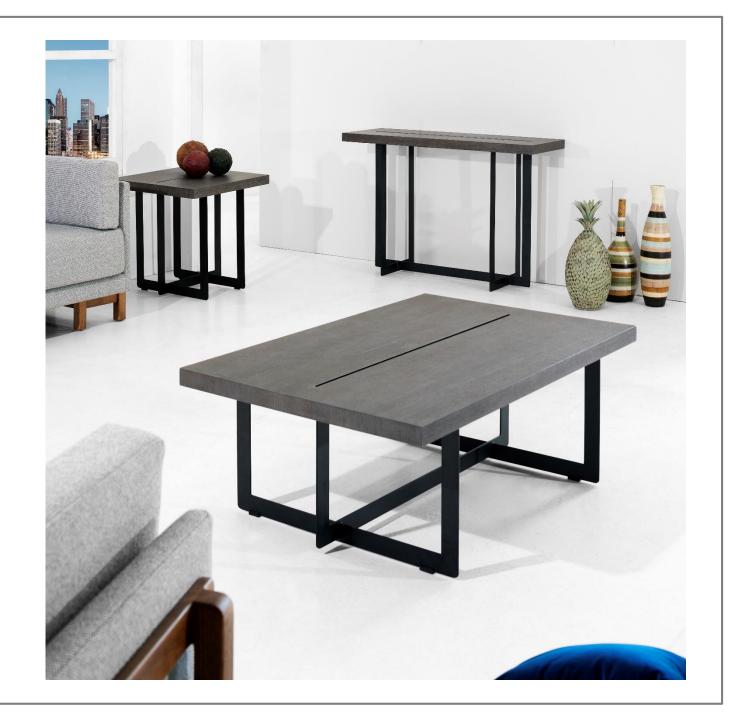

and custom upholstery.



- Chair - 19.6x23.6x39 in - Bench - 55x23.6x39 in





—— Side tables ——

- Side table 23.6x23.6x23.6 in
- Coffee table 47.2x31.5x17.7 in
- Console 47.2x15.7x31.5 in



#### > TERZO <

Artisan-finished contemporary design constructed from solid oak wood and rift oak wood veneers. This collection brings artistry and unique character-highlighting the quality of the wood and the handcrafted vintage mirrors surrounding the buffet. Drawers are adorned with brass hardware and the bases of the tables as well for the chairs are made out of powder-coated iron.

— Dinning Room —

- Dinning table 94.5x47.2x30.7 in
- Chair 19.6x20.8x35.5 in
- Sideboard 70.8x17.7x31.5 in



- Side tables -

- Side table 23.6x23.6x23.6 in
- Coffee 47.2x31.5x17.7 in
- Console 47.2"x15.7"x31.5"





- King size bed 81x78x51.1 in
- Nightstand 27.5x17.7x23.6 in
- Chest of drawers 63x17.7x31.5 in
- Mirror frame 33x1.5x45.6 in



# > RIVOLI <

Top surfaces are artisan-crafted from elegant Carrara Arabescato marble and each stone is sealed to preserveits natural integrity. The tables from this collection are complemented by contemporary tripod bases constructed using solid cottonwood and walnut veneer, for uniquely styled spaces. Natural wood may display small splits, knots, joint lines or other organic features that will not affect the quality or performance of the piece.



- Dinning table 94.5x43.3x30.7 in
- Chair 19.6x20x38 in
- Sideboard 86.6x18.5x31.5 in





— *Side tables* ——

- Side table 23.6x23.6x23.6 in
- Coffee table 47.2x31.5x17.7 in
- Console 47.2x15.7x31.5 in.

— Bar

-