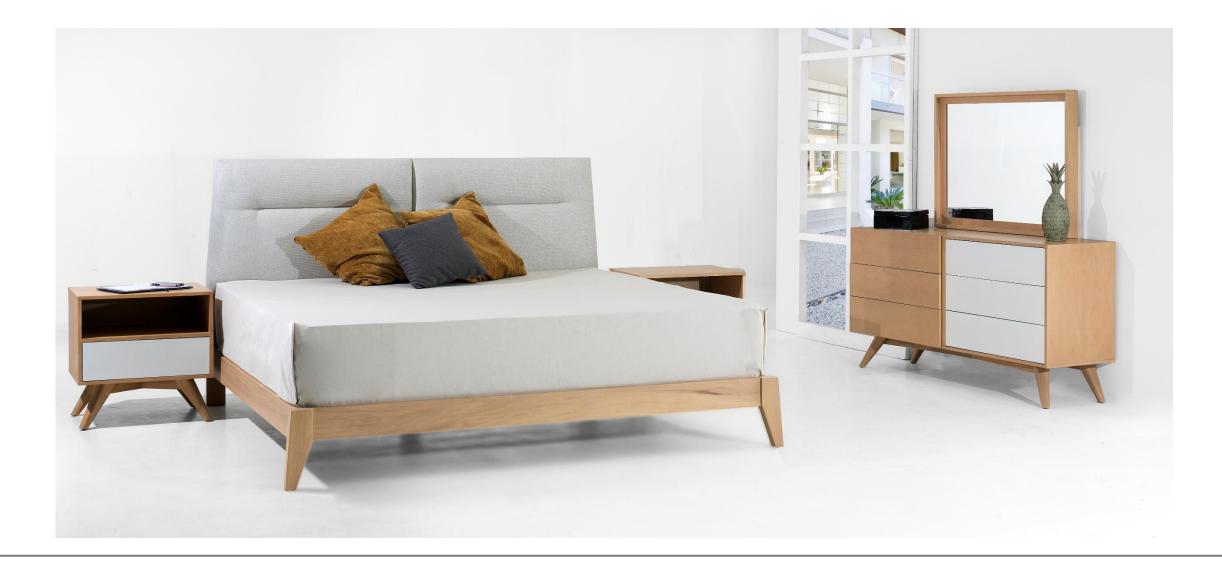

# > GANTE <

This Collection is made from solid maple wood and maple veneers. Finishes are coated with polyurethane for added protection and a subtle sheen that evokes a clean and contemporary aesthetic. Craftsman built chair frames are constructed using solid, reinforced kiln-dried wood for lasting strength and stability. Seats are sustained by heavy-duty webbing, dense foam padding and custom upholstery.

- King size bed 78.7x82.6x51.1 in. Chest of drawers 63x17.7x31.5 in.
- Nightstand 23.6x17.7x23.6 in. Mirror frame 30.7x1.5x43.3 in.