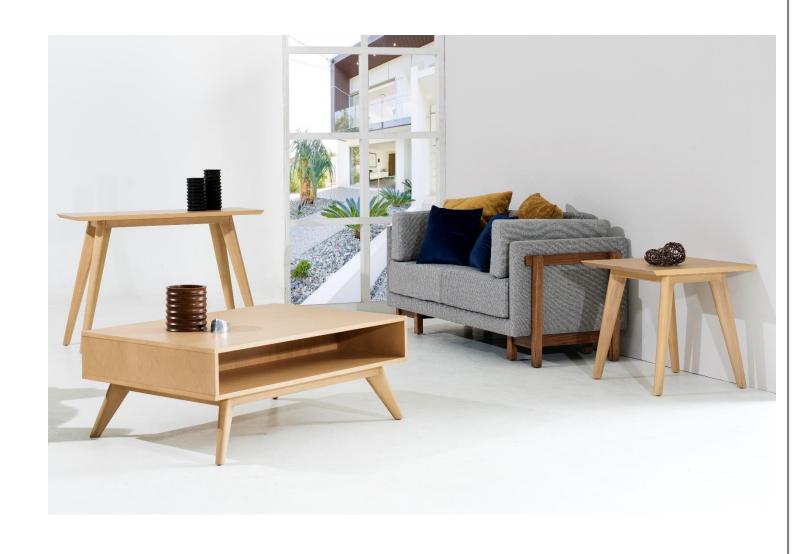

- Dinning table 78.7x47.2x30.7 in.
- Chair 19.7x21.6x38.5 in.
- Sideboard 70.8x17.7x31.5 in.

-*Side tables* ·

- Side table 23.6x23.6x23.6 in.
- Coffee table 47.2x31.5x17.7 in.
- Console 47.2x15.7x31.5 in.

- Dinning table 78.7x47.2x30.7 in.
- Chair 19.7x21.6x38.5 in.
- Sideboard 70.8x17.7x31.5 in.

- *Side table*s ·

- Side table 23.6x23.6x23.6 in.
- Coffee table 47.2x31.5x17.7 in.
- Console 47.2x15.7x31.5 in.