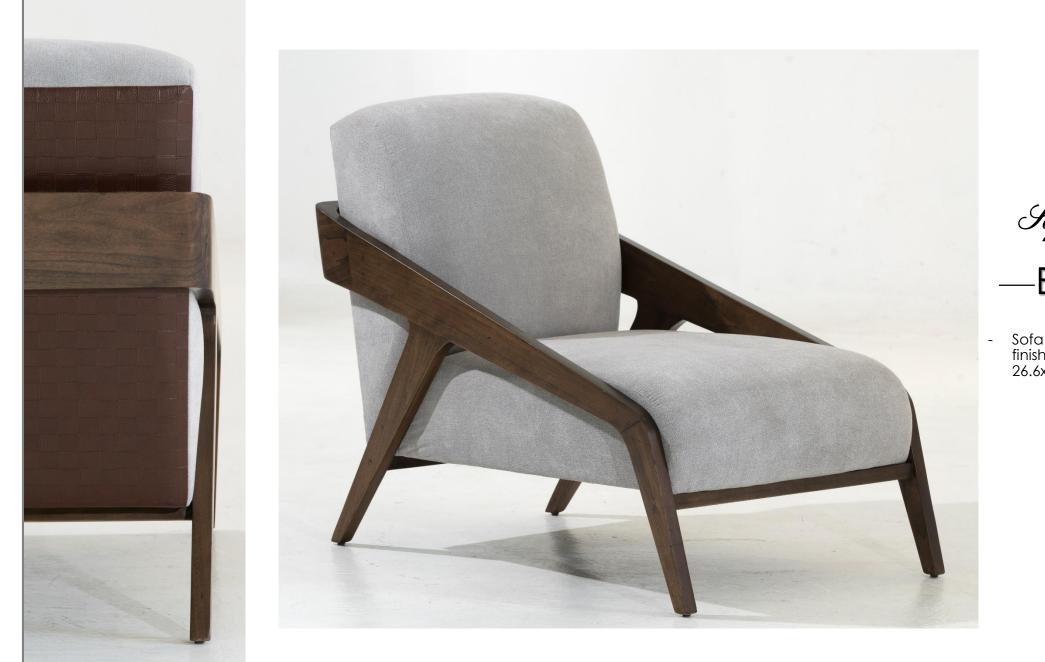

### > COLLECTION <

19

-

*Sofa* —Osuna-

Single sofa made in Cotton Wood with finishes that are coated with polyurethane for added protection and a subtle sheen that evokes a clean and contemporary aesthetic color. Custom upholstery with combined fabrics – 26x23.6x33.5 in.

# *Sofa* —Black Tie—

Sofa made in Cotton Wood with finish and upholster in fabric – 26.6x39.3x33 in.

- Black Tie——

- Compliment for the sofa, this ottoman is made in Cotton Wood, finishes are coated with polyurethane for added protection and a subtle sheen that evokes a clean and contemporary aesthetic. and custom upholstery.