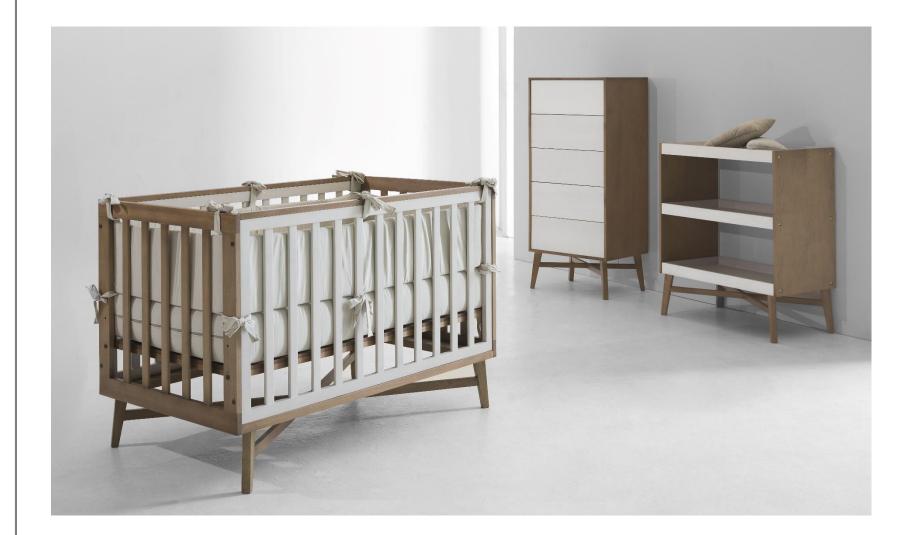

## > TRIGOLO <

This Collection is made for the little ones of the home. Including three elements such as the crib, the dipper changer, and a dresser.

Using cottonwood with two different finishes, covered in polyurethane for added protection. This line evokes a Nordic style with the warmth and neutral colors, the forms on the bases, or even the simplicity in this tradition form the North of Europe.

- Crib 53x30x35.5 in -
- Tall Dresser 24x18x51 in -
- Changing Table 34x17x36.5 in -