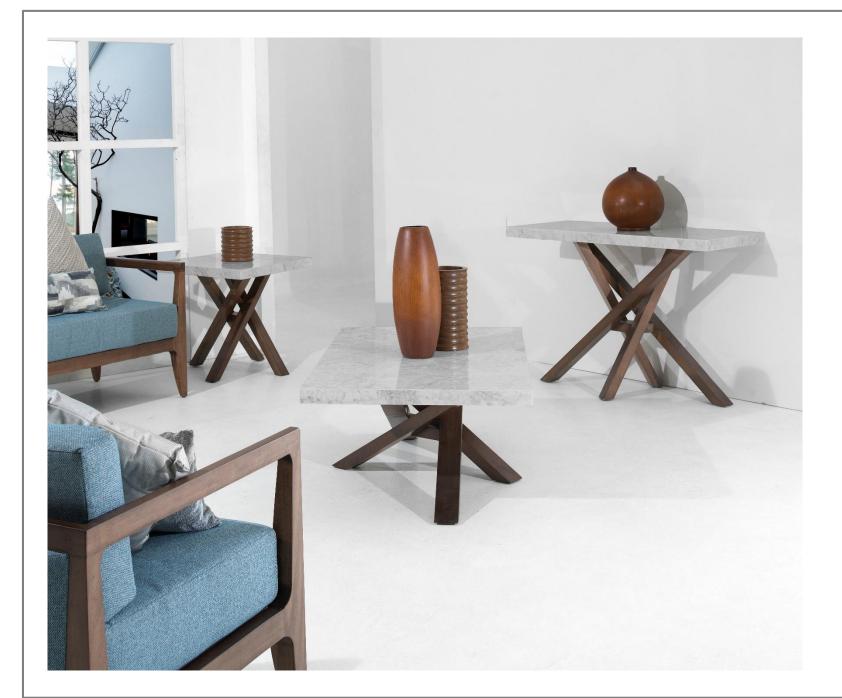

# > GANTE <

This Collection is made from solid maple wood and maple veneers. Finishes are coated with polyurethane for added protection and a subtle sheen that evokes a clean and contemporary aesthetic. Craftsman built chair frames are constructed using solid, reinforced kiln-dried wood for lasting strength and stability. Seats are sustained by heavy-duty webbing, dense foam padding and custom upholstery.

- Dinning table 78.7x47.2x30.7 in.
- Chair 19.7x21.6x38.5 in.
- Sideboard 70.8x17.7x31.5 in.

-*Side tables* ·

- Side table 23.6x23.6x23.6 in.
- Coffee table 47.2x31.5x17.7 in.
- Console 47.2x15.7x31.5 in.