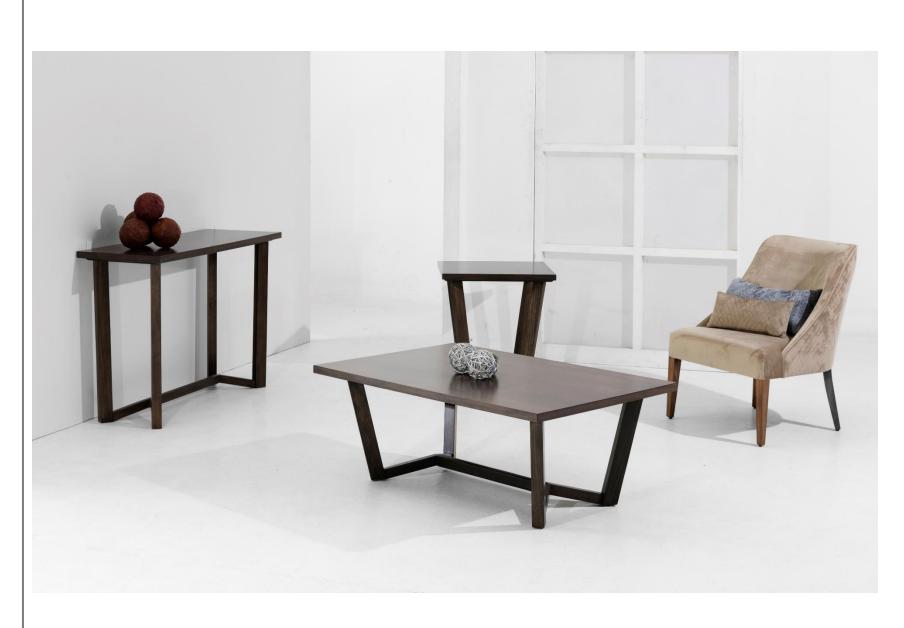

# > CHELSEA <

The Chelsea Collection is made of solid cottonwood and Teak wood veneers.

This exotic wood veneer is gently stained to accentuate its natural characteristics. Natural wood may display small splits, knots, joint lines or other organic features that will not affect the quality or performance of the piece. The chair frames of this collection are built out of powdercoated iron. Seats are sustained by heavy-duty webbing, dense foam padding and custom upholstery.

- Dinning table 94.5x47.2x30.7 in
- Chair 19.6x20.8x34.5 in
- Sideboard 70.8x15.7x31.5 in

— Dinning Room —

— Side tables –

- Side table 23.6x23.6x23.6 in
- Coffee table 47.2x31.5x17.7 in
- Console 47.2x15.7x31.5 in