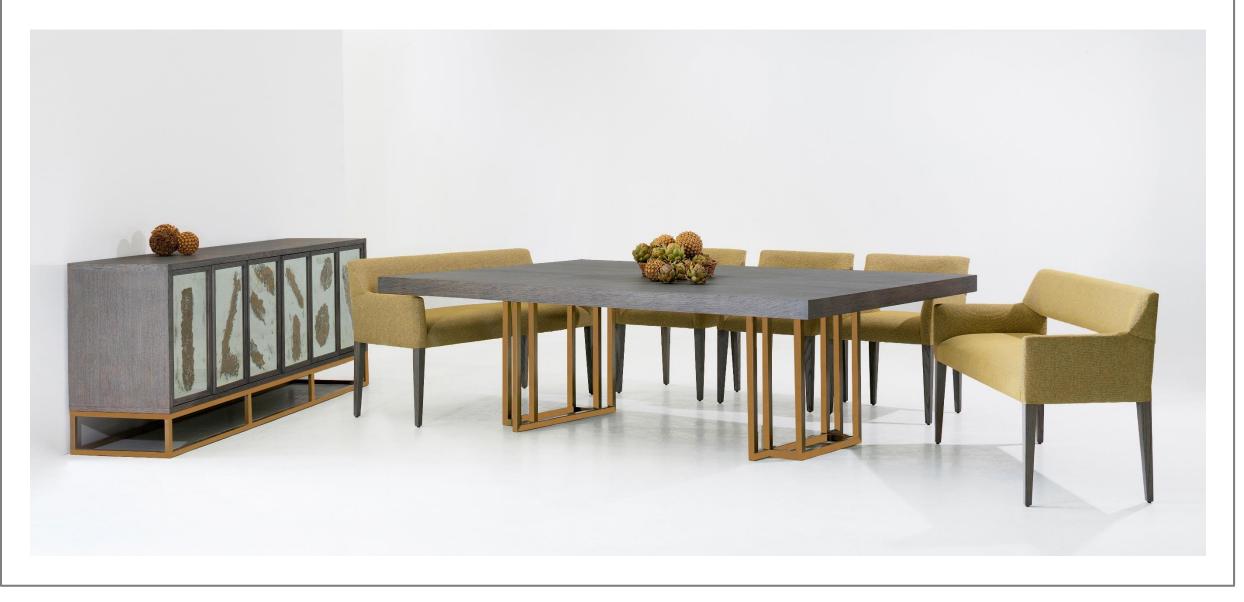

# > GANTE <

This Collection is made from solid maple wood and maple veneers. Finishes are coated with polyurethane for added protection and a subtle sheen that evokes a clean and contemporary aesthetic. Craftsman built chair frames are constructed using solid, reinforced kiln-dried wood for lasting strength and stability. Seats are sustained by heavy-duty webbing, dense foam padding and custom upholstery.

- Dinning table 78.7x47.2x30.7 in.
- Chair 19.7x21.6x38.5 in.
- Sideboard 70.8x17.7x31.5 in.

-*Side tables* ·

- Side table 23.6x23.6x23.6 in.
- Coffee table 47.2x31.5x17.7 in.
- Console 47.2x15.7x31.5 in.

- King size bed 78.7x82.6x51.1 in. Chest of drawers 63x17.7x31.5 in.
- Nightstand 23.6x17.7x23.6 in. Mirror frame 30.7x1.5x43.3 in.