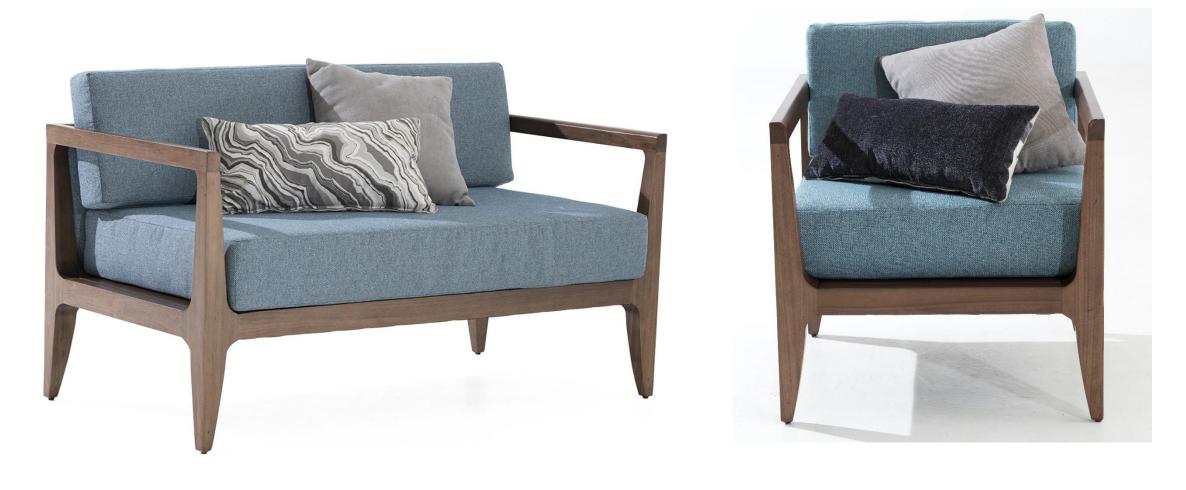

30x19.6x14 in.

\_

*Sofa* ——Gante——

- Loveseat - 53.1x29x26 in. - Sofa - 27.5x27.5x26 in.

- Loveseat - 64.5x21x28.7 in. - Sofa - 40.1x21.2x28.7 in.