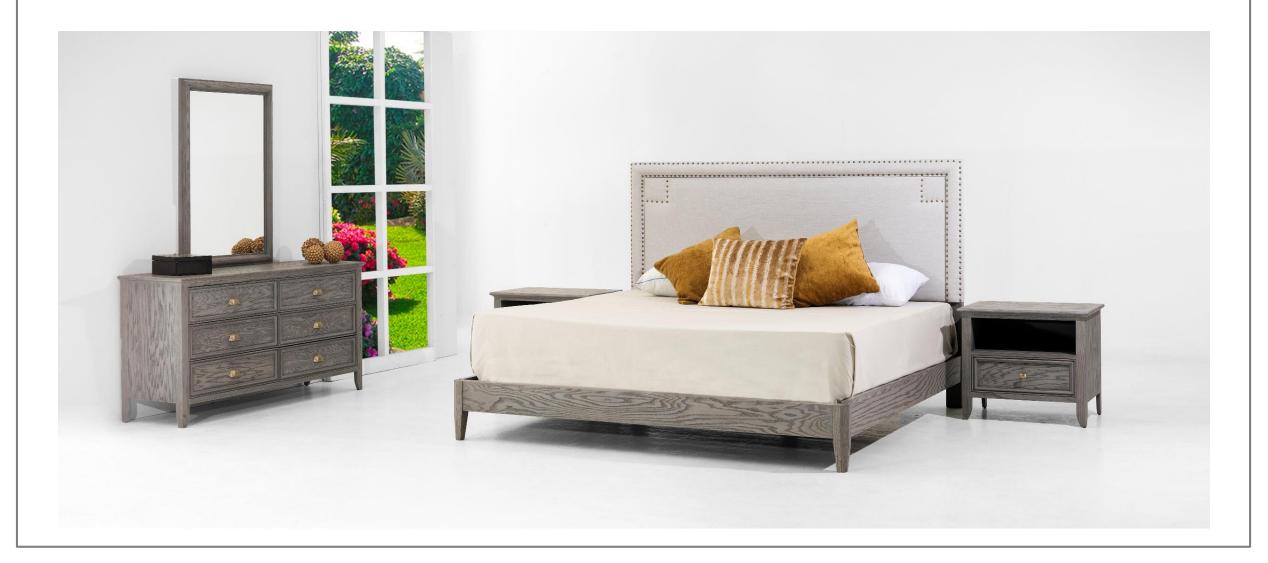

- King size bed 78.7x82.6x51.1 in. Chest of drawers 63x17.7x31.5 in.
- Nightstand 23.6x17.7x23.6 in. Mirror frame 30.7x1.5x43.3 in.