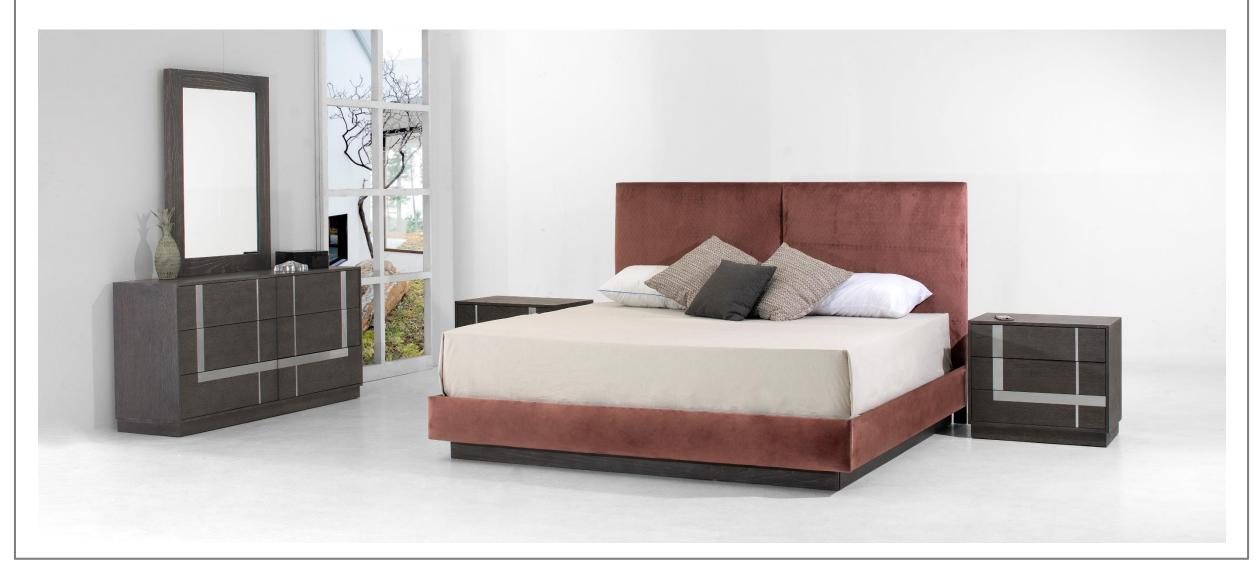

# > GANTE <

This Collection is made from solid maple wood and maple veneers. Finishes are coated with polyurethane for added protection and a subtle sheen that evokes a clean and contemporary aesthetic. Craftsman built chair frames are constructed using solid, reinforced kiln-dried wood for lasting strength and stability. Seats are sustained by heavy-duty webbing, dense foam padding and custom upholstery.

- King size bed 78.7x82.6x51.1 in. Chest of drawers 63x17.7x31.5 in.
- Nightstand 23.6x17.7x23.6 in. Mirror frame 30.7x1.5x43.3 in.