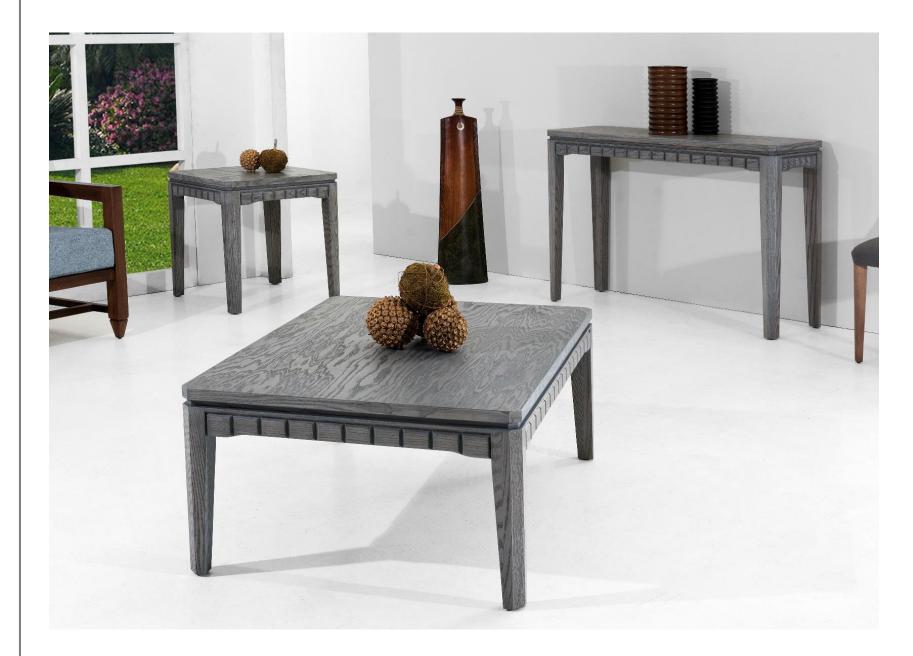

- Dinning table 78.7x47.2x30.7 in.
- Chair 19.7x21.6x38.5 in.
- Sideboard 70.8x17.7x31.5 in.

-*Side tables* ·

- Side table 23.6x23.6x23.6 in.
- Coffee table 47.2x31.5x17.7 in.
- Console 47.2x15.7x31.5 in.