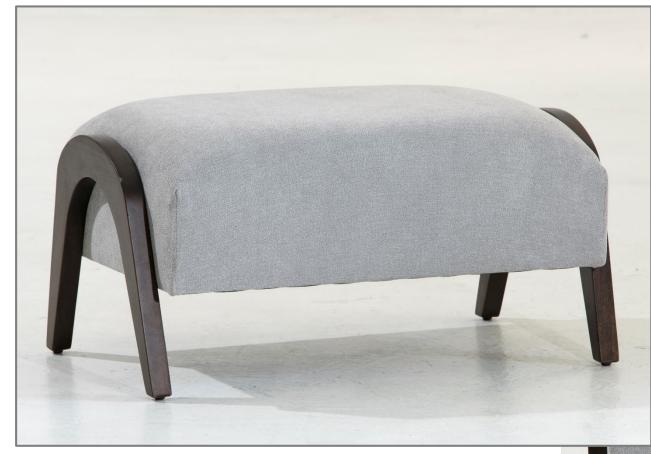

# *Sofa* —Black Tie—

Sofa made in Cotton Wood with finish and upholster in fabric – 26.6x39.3x33 in.

- Black Tie——

- Compliment for the sofa, this ottoman is made in Cotton Wood, finishes are coated with polyurethane for added protection and a subtle sheen that evokes a clean and contemporary aesthetic. and custom upholstery.