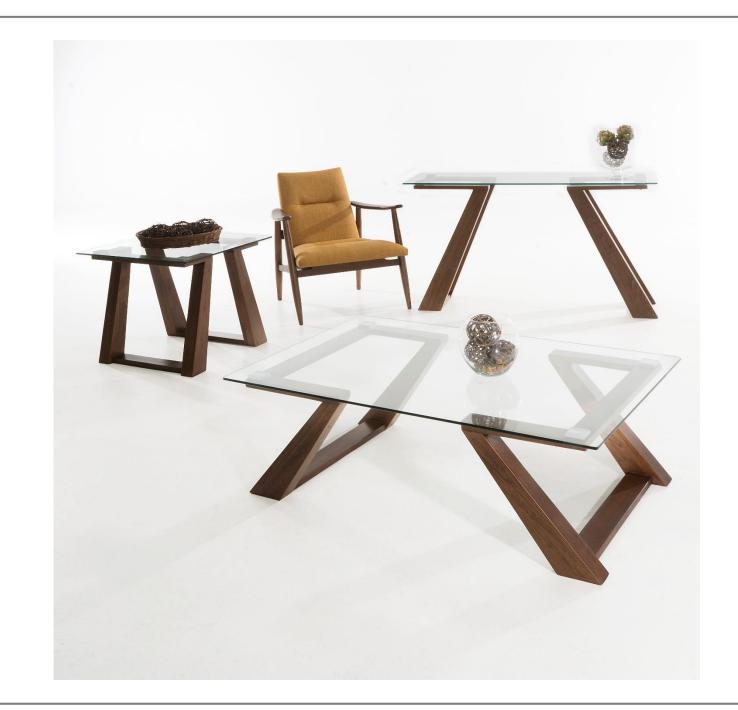

# > GANTE <

This Collection is made from solid maple wood and maple veneers. Finishes are coated with polyurethane for added protection and a subtle sheen that evokes a clean and contemporary aesthetic. Craftsman built chair frames are constructed using solid, reinforced kiln-dried wood for lasting strength and stability. Seats are sustained by heavy-duty webbing, dense foam padding and custom upholstery.

- Dinning table 78.7x47.2x30.7 in.
- Chair 19.7x21.6x38.5 in.
- Sideboard 70.8x17.7x31.5 in.

-*Side tables* ·

- Side table 23.6x23.6x23.6 in.
- Coffee table 47.2x31.5x17.7 in.
- Console 47.2x15.7x31.5 in.

- King size bed 78.7x82.6x51.1 in. Chest of drawers 63x17.7x31.5 in.
- Nightstand 23.6x17.7x23.6 in. Mirror frame 30.7x1.5x43.3 in.