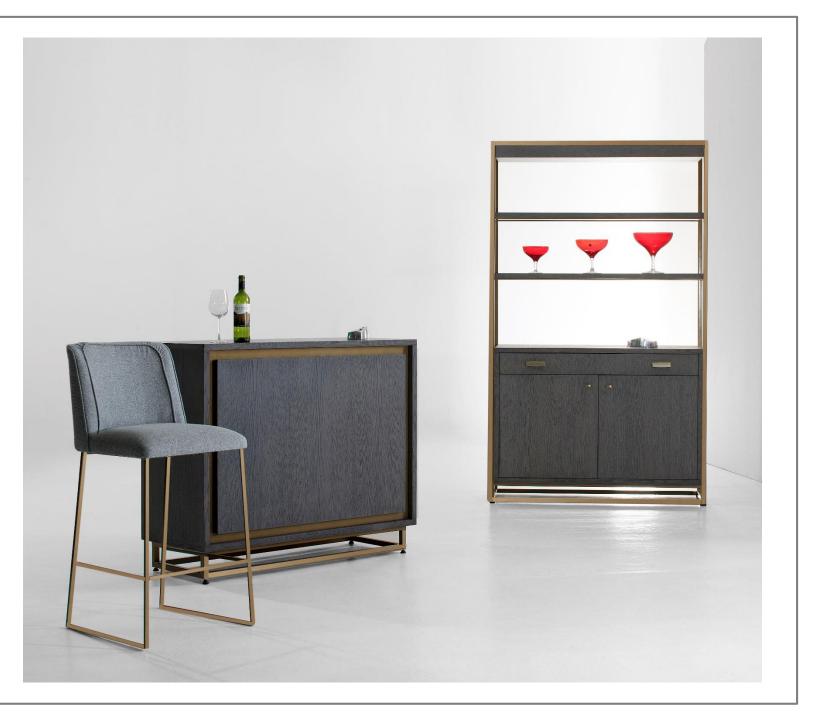

# > LEIDEN <

This Collection is made from solid maple wood and maple veneers. Finishes are coated with polyurethane for added protection and a subtle sheen that evokes a clean and contemporary aesthetic.
Craftsman built chair frames are constructed using solid, reinforced kiln-dried wood for lasting strength and stability. Seats are sustained by heavy-duty webbing, dense foam padding and custom upholstery.

——Wine Bar ——

- Mini bar – 39.3x19.6x39.3 in