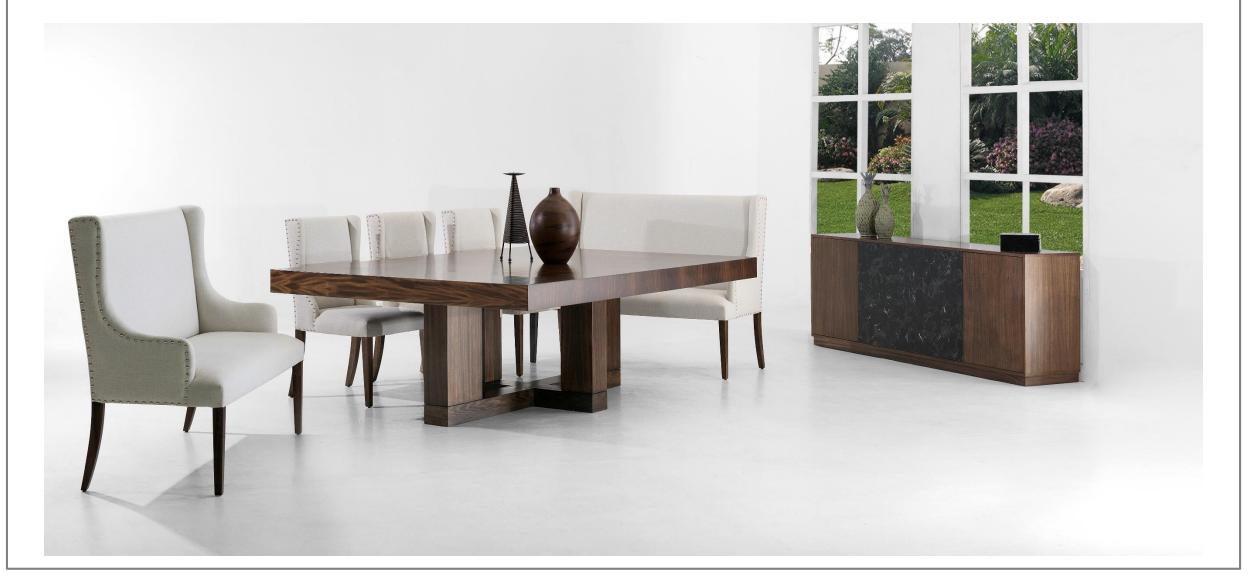

# > GANTE <

This Collection is made from solid maple wood and maple veneers. Finishes are coated with polyurethane for added protection and a subtle sheen that evokes a clean and contemporary aesthetic. Craftsman built chair frames are constructed using solid, reinforced kiln-dried wood for lasting strength and stability. Seats are sustained by heavy-duty webbing, dense foam padding and custom upholstery.

- Dinning table 78.7x47.2x30.7 in.
- Chair 19.7x21.6x38.5 in.
- Sideboard 70.8x17.7x31.5 in.

-*Side tables* ·

- Side table 23.6x23.6x23.6 in.
- Coffee table 47.2x31.5x17.7 in.
- Console 47.2x15.7x31.5 in.