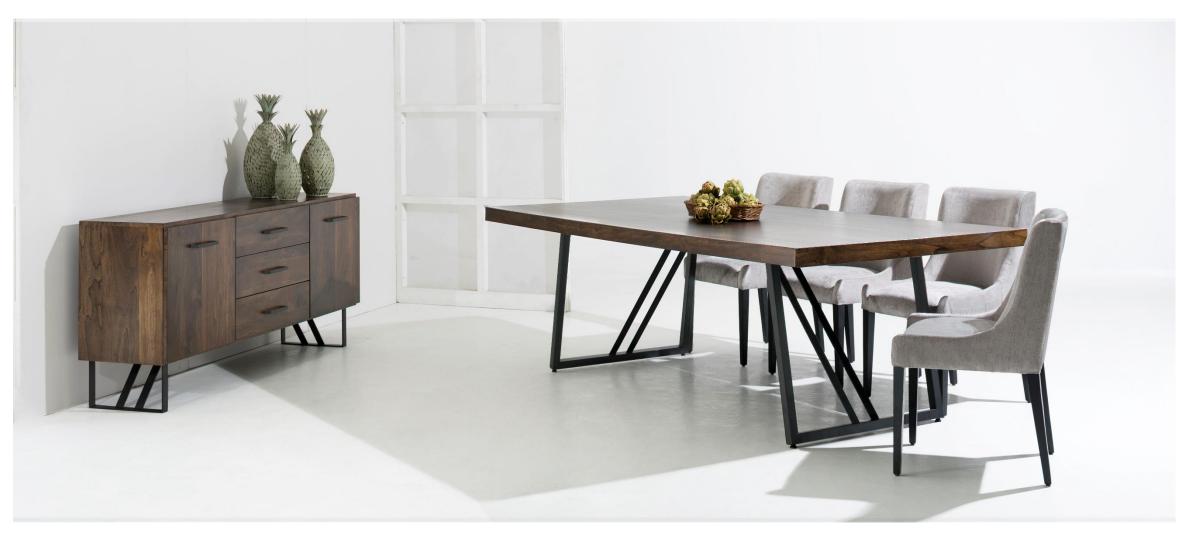

# > GANTE <

This Collection is made from solid maple wood and maple veneers. Finishes are coated with polyurethane for added protection and a subtle sheen that evokes a clean and contemporary aesthetic. Craftsman built chair frames are constructed using solid, reinforced kiln-dried wood for lasting strength and stability. Seats are sustained by heavy-duty webbing, dense foam padding and custom upholstery.

- Dinning table 78.7x47.2x30.7 in.
- Chair 19.7x21.6x38.5 in.
- Sideboard 70.8x17.7x31.5 in.

-*Side tables* ·

- Side table 23.6x23.6x23.6 in.
- Coffee table 47.2x31.5x17.7 in.
- Console 47.2x15.7x31.5 in.