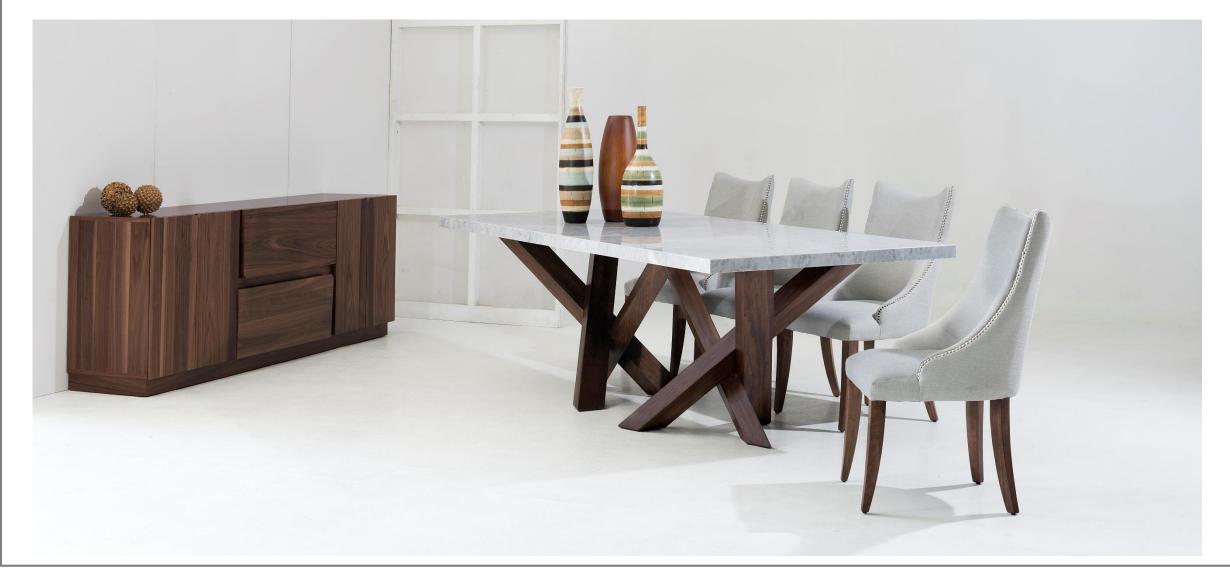

# > GANTE <

This Collection is made from solid maple wood and maple veneers. Finishes are coated with polyurethane for added protection and a subtle sheen that evokes a clean and contemporary aesthetic. Craftsman built chair frames are constructed using solid, reinforced kiln-dried wood for lasting strength and stability. Seats are sustained by heavy-duty webbing, dense foam padding and custom upholstery.

- Dinning table 78.7x47.2x30.7 in.
- Chair 19.7x21.6x38.5 in.
- Sideboard 70.8x17.7x31.5 in.

-*Side tables* ·

- Side table 23.6x23.6x23.6 in.
- Coffee table 47.2x31.5x17.7 in.
- Console 47.2x15.7x31.5 in.