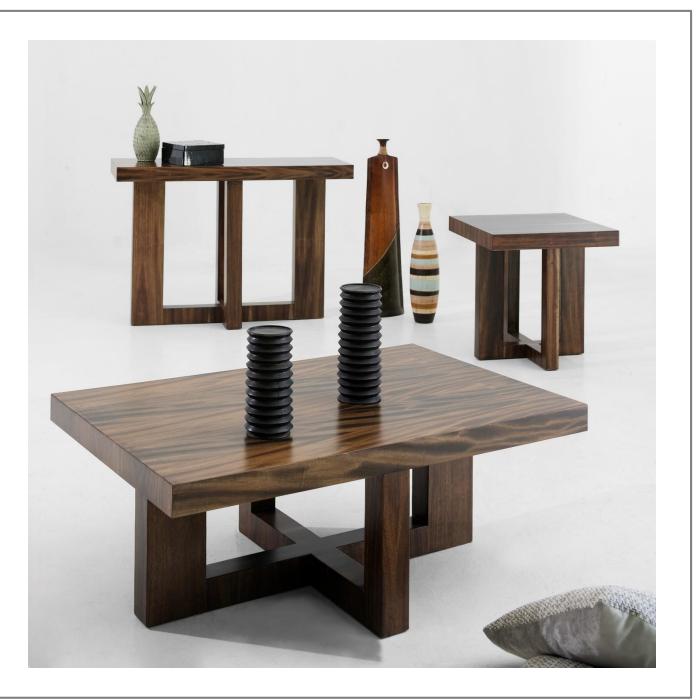

- Dinning table 78.7x47.2x30.7 in.
- Chair 19.7x21.6x38.5 in.
- Sideboard 70.8x17.7x31.5 in.

-*Side tables* ·

- Side table 23.6x23.6x23.6 in.
- Coffee table 47.2x31.5x17.7 in.
- Console 47.2x15.7x31.5 in.