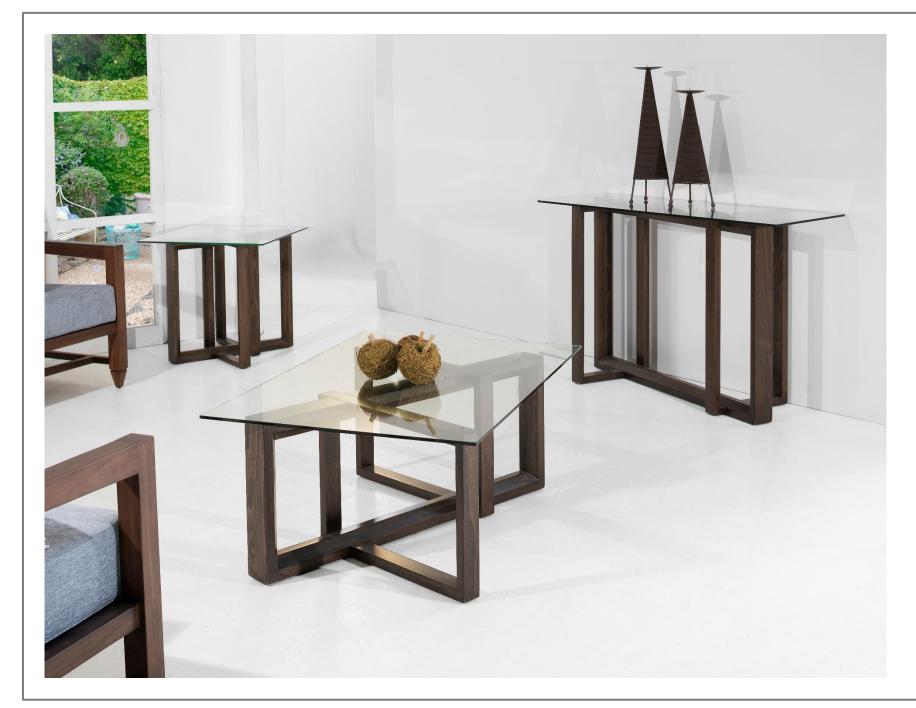

- Dinning table 78.7x47.2x30.7 in.
- Chair 19.7x21.6x38.5 in.
- Sideboard 70.8x17.7x31.5 in.

-*Side tables* ·

- Side table 23.6x23.6x23.6 in.
- Coffee table 47.2x31.5x17.7 in.
- Console 47.2x15.7x31.5 in.

- Dinning table 78.7x47.2x30.7 in.
- Chair 19.7x21.6x38.5 in.
- Sideboard 70.8x17.7x31.5 in.

- *Side table*s ·

- Side table 23.6x23.6x23.6 in.
- Coffee table 47.2x31.5x17.7 in.
- Console 47.2x15.7x31.5 in.