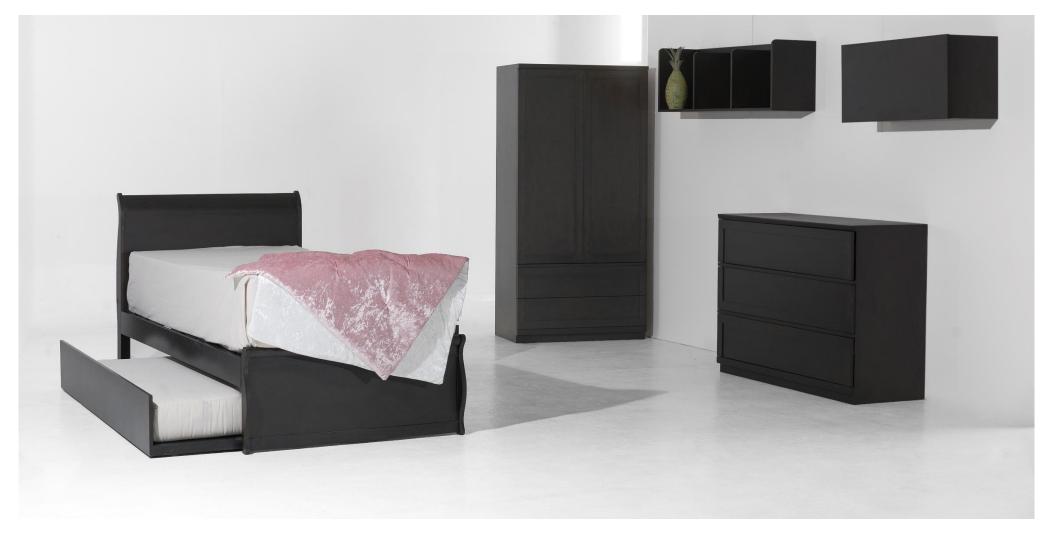

## > OLIVETO <

The last of our three lines for the babies in the house, and the most complete of them.

Following a contemporary style, and wanting to include everything, we did this collection with a convertible crib into a single bed, with an extractible under bed. Two nightstands that can be use as base for the top changing table. A wardrobe, dresser, shelve, and a cabinet. All this to offer the complete look for you baby.

- Convertible Crib – 76 x 40 x 40 in

- Dresser 47 x 19 x 35.5 in
  - Wardrobe 35.5 x 19 x 70 in

- Nightstands 19.5 x 19 x 19.5 in
- Shelve 47 x 12 x 15.5 in
- Cabinet 31.5 x 12.5 x 15.5 in

- Convertible Bed – Single.