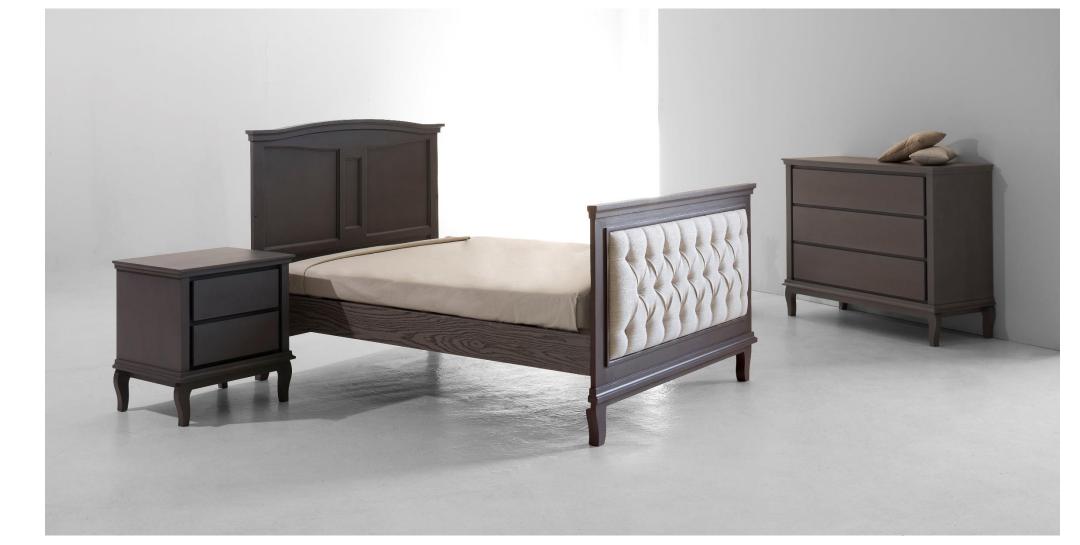

## > CARDETTO <

A little more traditional, this collection is made with classic details such as, the padded upholstery in the front of the crib which transforms into the footboard of the bed. The bases of the furniture are rounded piece and, each of the pieces have a molding in the top and bottom of it. Giving it a more neutral color is made in a light blueish tone.

- Crib 56 x 30 x 46 in
- Dresser 47 x 18.5 x 35.5 in
  - nightstand 24 x 18 x 24