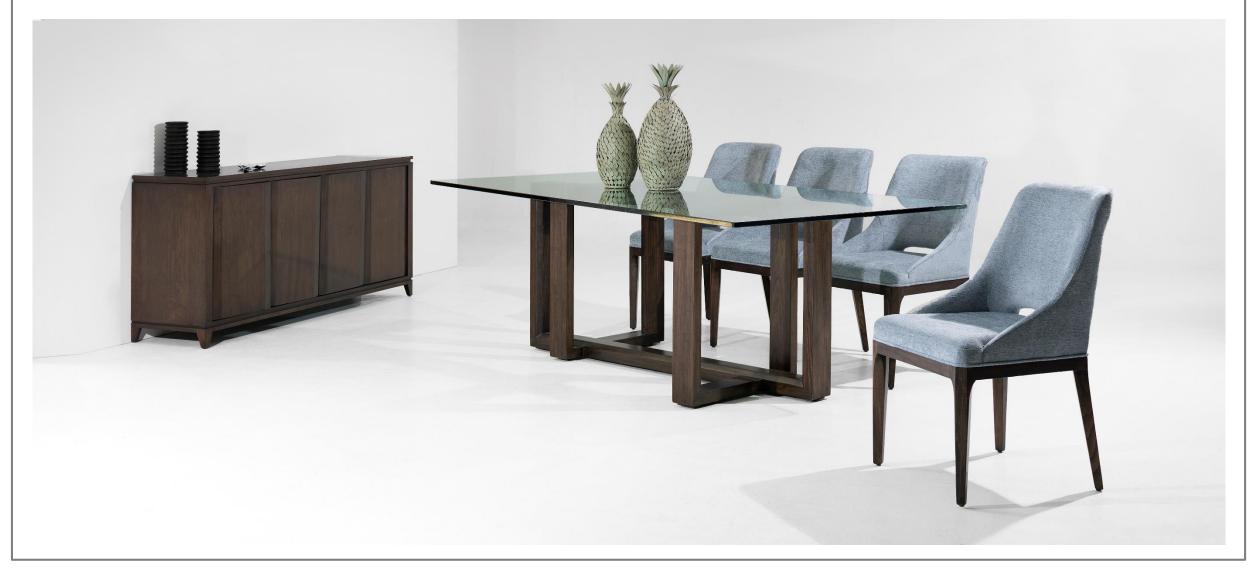

# > GANTE <

This Collection is made from solid maple wood and maple veneers. Finishes are coated with polyurethane for added protection and a subtle sheen that evokes a clean and contemporary aesthetic. Craftsman built chair frames are constructed using solid, reinforced kiln-dried wood for lasting strength and stability. Seats are sustained by heavy-duty webbing, dense foam padding and custom upholstery.

- Dinning table 78.7x47.2x30.7 in.
- Chair 19.7x21.6x38.5 in.
- Sideboard 70.8x17.7x31.5 in.

-*Side tables* ·

- Side table 23.6x23.6x23.6 in.
- Coffee table 47.2x31.5x17.7 in.
- Console 47.2x15.7x31.5 in.