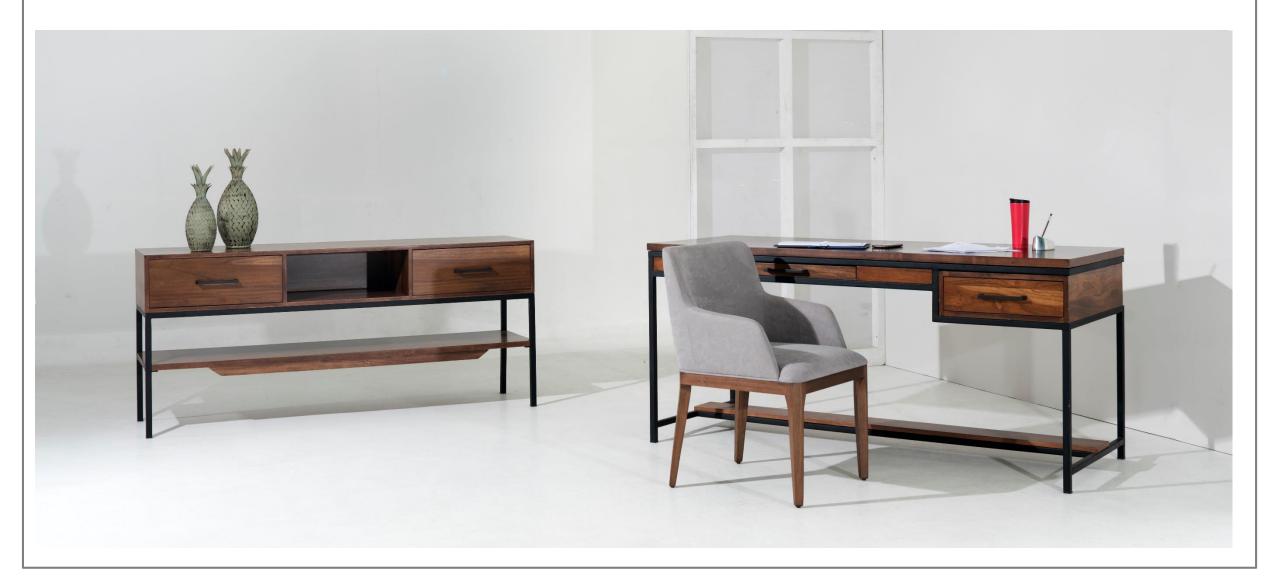

## > TREGLIO <

Made of solid hardwood and Teak wood veneers inspired by mid-century furnishings. This collection is beautifully finished with soft stains selected to enhance the natural texture and dramatic grain found within each surface. Drawers are adorned with brass hardware and the Parsons-style bases are made out of powder-coated iron. Natural wood may display small splits, knots, joint lines or other organic features that will not affect the quality or performance of the piece.

- Side table 23.6x23.6x23.6 in
- Coffee table 47.2x31.5x17.7 in
- Console 51x15.7x31.5 in
- TV stand 63x17.7x23.6 in

- Side tables ——

- Desk 70.8x27.5x31.5 in
- Credenza 70.8x17.7x31.5 in
- Chair 22.5x22.8x34 in