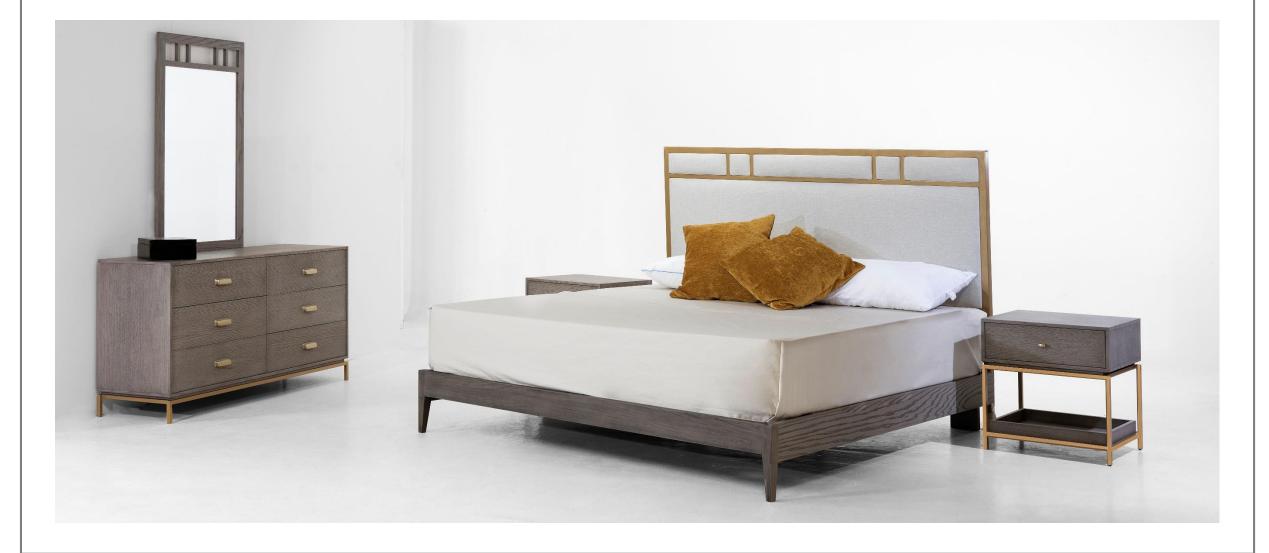

# > GANTE <

This Collection is made from solid maple wood and maple veneers. Finishes are coated with polyurethane for added protection and a subtle sheen that evokes a clean and contemporary aesthetic. Craftsman built chair frames are constructed using solid, reinforced kiln-dried wood for lasting strength and stability. Seats are sustained by heavy-duty webbing, dense foam padding and custom upholstery.

- King size bed 78.7x82.6x51.1 in. Chest of drawers 63x17.7x31.5 in.
- Nightstand 23.6x17.7x23.6 in. Mirror frame 30.7x1.5x43.3 in.