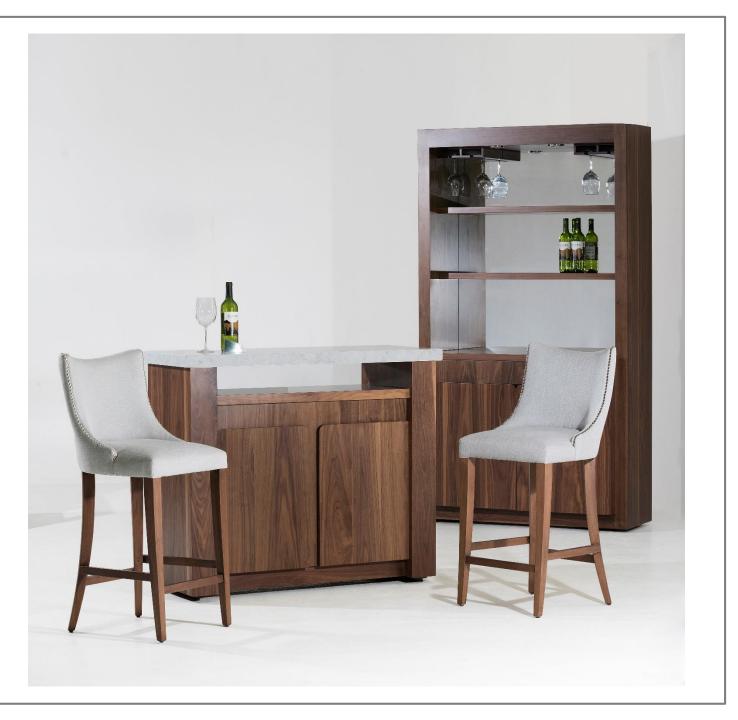

# > GANTE <

This Collection is made from solid maple wood and maple veneers. Finishes are coated with polyurethane for added protection and a subtle sheen that evokes a clean and contemporary aesthetic. Craftsman built chair frames are constructed using solid, reinforced kiln-dried wood for lasting strength and stability. Seats are sustained by heavy-duty webbing, dense foam padding and custom upholstery.

——Wine Bar ——

- Mini bar – 39.3x19.6x39.3 in