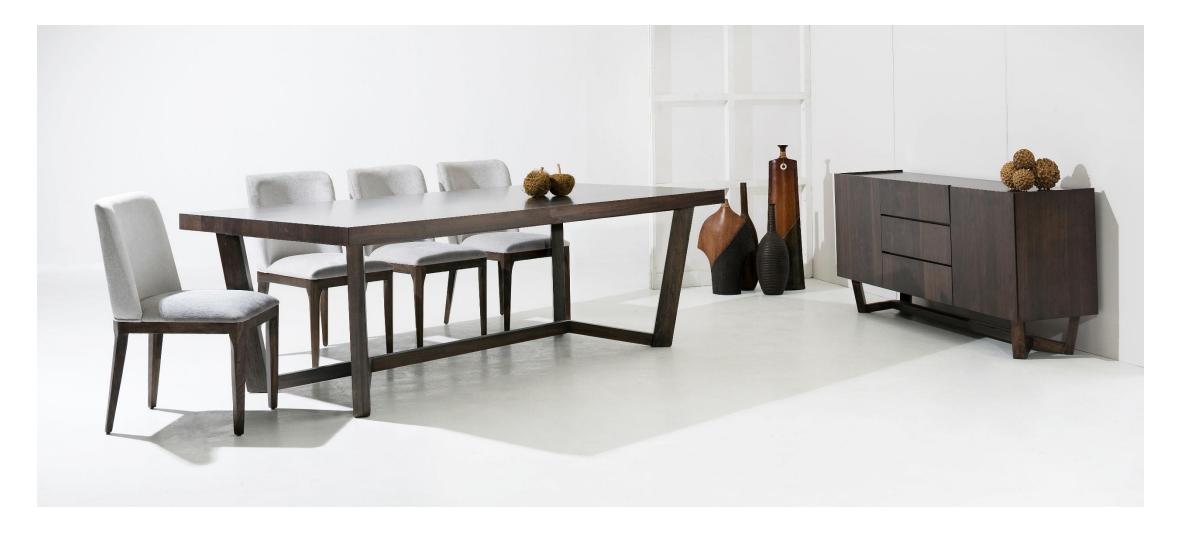

### > SPINO <

This Collection is made from solid cottonwood and walnut veneers. Finishes are coated with polyurethane for added protection and a subtle sheen that evokes a clean and contemporary aesthetic. Craftsman built chair frames are constructed using solid, reinforced kiln-dried wood for lasting strength and stability. Seats are sustained by heavy-duty webbing, dense foam padding and custom upholstery.

— Dinning Room —

- Dinning table 78.7x47.2x30.7 in
- Chair 19.7x21.6x38.5 in
- Sideboard 70.8x17.7x31.5 in

- *Side tables* -

- Side table 23.6x23.6x23.6 in
- Coffee table 47.2x31.5x17.7 in
- Console 47.2x15.7x31.5 in