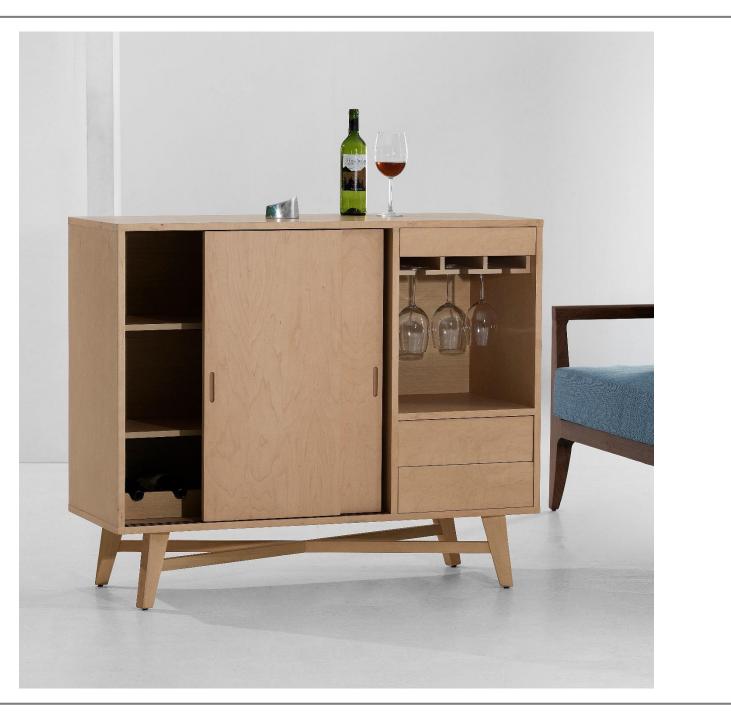

# > LEIDEN <

This Collection is made from solid maple wood and maple veneers. Finishes are coated with polyurethane for added protection and a subtle sheen that evokes a clean and contemporary aesthetic.
Craftsman built chair frames are constructed using solid, reinforced kiln-dried wood for lasting strength and stability. Seats are sustained by heavy-duty webbing, dense foam padding and custom upholstery.

——Wine Bar ——

- Mini bar – 39.3x19.6x39.3 in