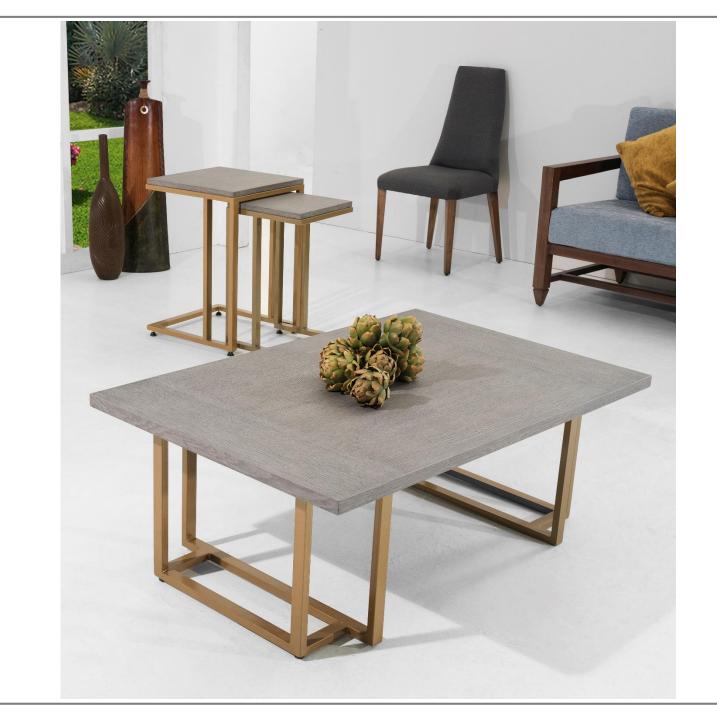

# > GANTE <

This Collection is made from solid maple wood and maple veneers. Finishes are coated with polyurethane for added protection and a subtle sheen that evokes a clean and contemporary aesthetic. Craftsman built chair frames are constructed using solid, reinforced kiln-dried wood for lasting strength and stability. Seats are sustained by heavy-duty webbing, dense foam padding and custom upholstery.

- Dinning table 78.7x47.2x30.7 in.
- Chair 19.7x21.6x38.5 in.
- Sideboard 70.8x17.7x31.5 in.

-*Side tables* ·

- Side table 23.6x23.6x23.6 in.
- Coffee table 47.2x31.5x17.7 in.
- Console 47.2x15.7x31.5 in.