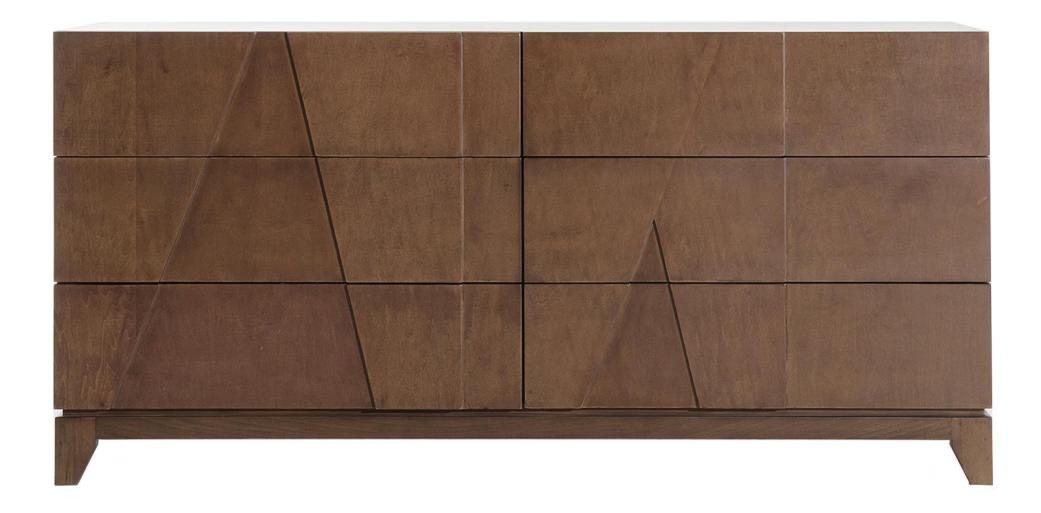

#### > BLONDE <

Artisan-finished contemporary design constructed from solid rift oak wood and rift oak wood veneers. This collection brings artistry and unique characterhighlighting the quality of the wood and the handcrafted vintage mirrors surrounding the buffet. Drawers are adorned with brass hardware and the bases are made out of powder-coated iron.

— Dinning Room —

- Dinning table 94.5x47.2x30.7 in. -
- Sideboard 90x17.7x31.5 in.
  - Chair 23.6x19.7x31 in. Bench 54.3x18x31.5 in.

-

Nesting and

coffee Tables

- Small nesting table 18x18x24 in
- Tall nesting table 14x14x22 in
- Coffee table 47.2x31.5x18 in

- King size bed 78.7x82.6x51.1 in.
- Nightstand 20x20x16 in.
- Chest of drawers 23.6x17.7x31.5 in.
- Mirror frame 29x38x16 in.

— Bar \_\_\_\_\_

- Modular bar 47x16x79 in
- Wine bar 47x20x37 in
- Bar bench 20x42 in